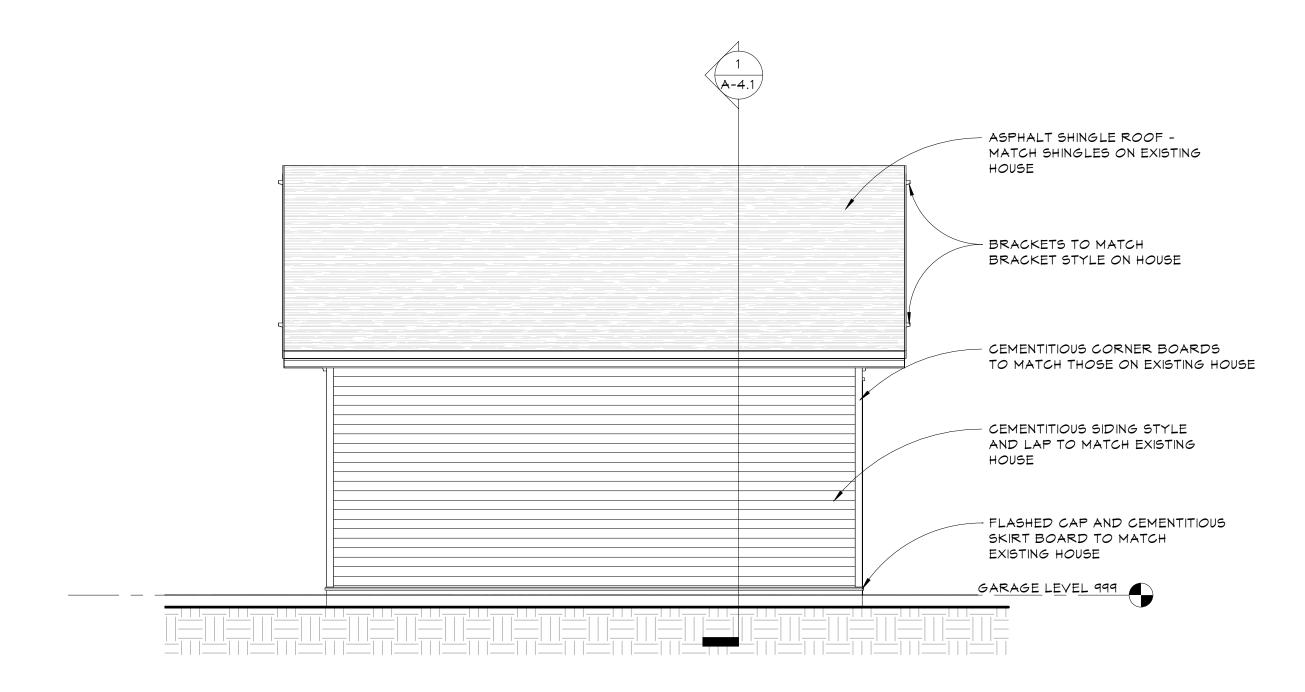

- ASPHALT SHINGLE ROOF -MATCH SHINGLES ON EXISTING HOUSE - METAL GUTTERS & DOWNSPOUTS TO MATCH EXISTING HOUSE - SKYLIGHTS - EXISTING HOUSE: METAL GUTTERS & DOWNSPOUTS 7" / 12" 7" / 12" 4 A-3.2

4 SUNPORCH ADDITION ROOF PLAN A-2.2 1/4" = 1'-0"

NOT

SHEET NO.

4 GARAGE WEST ELEVATION A-3.1 / 1/4" = 1'-0"

3 GARAGE REAR ELEVATION
A-3.1 1/4" = 1'-0"

Architecture

P.O. BOX 357, DECATUR, GEORGIA 30031 (678) 632-2663 www.annearchitecture.com Ownership of Drawings This drawing is the property of H. ANNE BLAKELY SCIARRONE ARCHITECTURE, LLC and is not to be reproduced in whole or in part. It is to be used only for the project and site specifically identified herein and is not to be used on any other project. It is to be returned upon request.