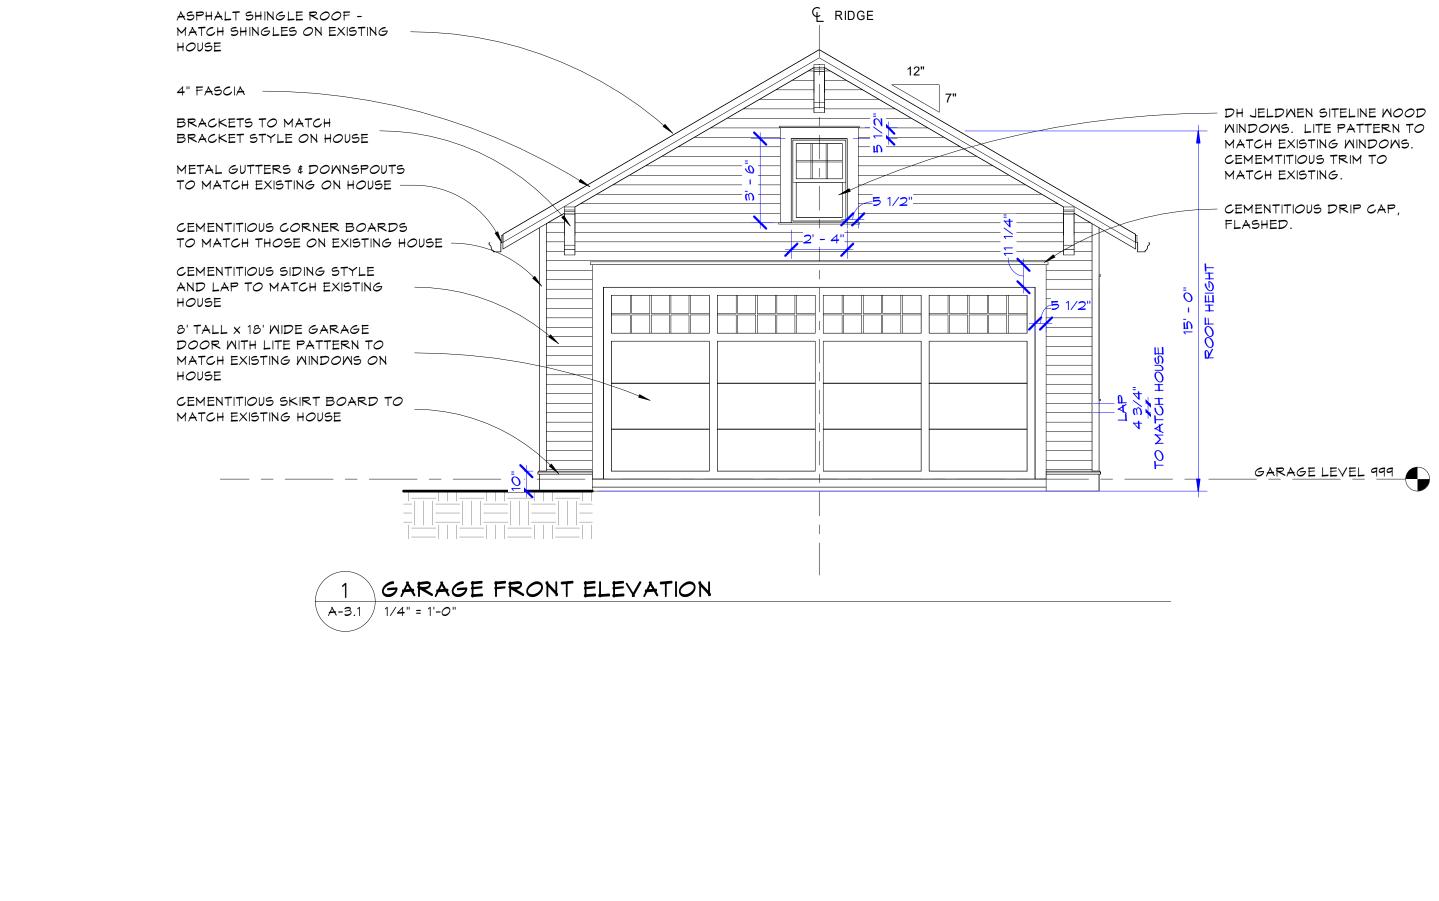

Recipient/

PROJECT INFORMATION & DRAMING 2016 PROJECT NO.

**RELEASE DATE** 

SHEET NO.

| MINDOM SCHEDULE FOR GARAGE |         |         |             |         |
|----------------------------|---------|---------|-------------|---------|
| MINDOM TYPE                | MIDTH   | HEIGHT  | HEAD HEIGHT | REMARKS |
|                            |         |         |             |         |
| A                          | 2' - 4" | 3' - 6" | 4' - 0"     |         |
| A                          | 2' - 4" | 3' - 6" | 4' - 0"     |         |
| В                          | 2' - 8" | 4' - 8" | 8' - 0"     |         |
| В                          | 2' - 8" | 4' - 8" | 8' - 0"     |         |

NOTE: BASIS OF DESIGN IS JELDWEN SITELINE DOUBLE HUNG WOOD WINDOWS

GARAGE FLOOR PLANS

CONSTRUCTION

FOR

Architecture

P.O. BOX 357, DECATUR, GEORGIA 30031 (678) 632-2663 www.annearchitecture.com Ownership of Drawings This drawing is the property of

NOTE: BASIS OF DESIGN IS JELDWEN SITELINE DOUBLE HUNG WOOD WINDOWS.

3' - 2"

| FINISH REMARKS |
|----------------|
| FINISH REMARKS |
|                |
|                |

-IBERGLASS EXTERIOR DOOR 2 2'-8" 8'-0" PAINT CASED OPENING

- ASPHALT SHINGLE ROOF -MATCH SHINGLES ON EXISTING HOUSE - METAL GUTTERS & DOWNSPOUTS TO MATCH EXISTING HOUSE - SKYLIGHTS - EXISTING HOUSE: METAL GUTTERS & DOWNSPOUTS 7" / 12" 7" / 12" 4 A-3.2

4 SUNPORCH ADDITION ROOF PLAN A-2.2 1/4" = 1'-0"