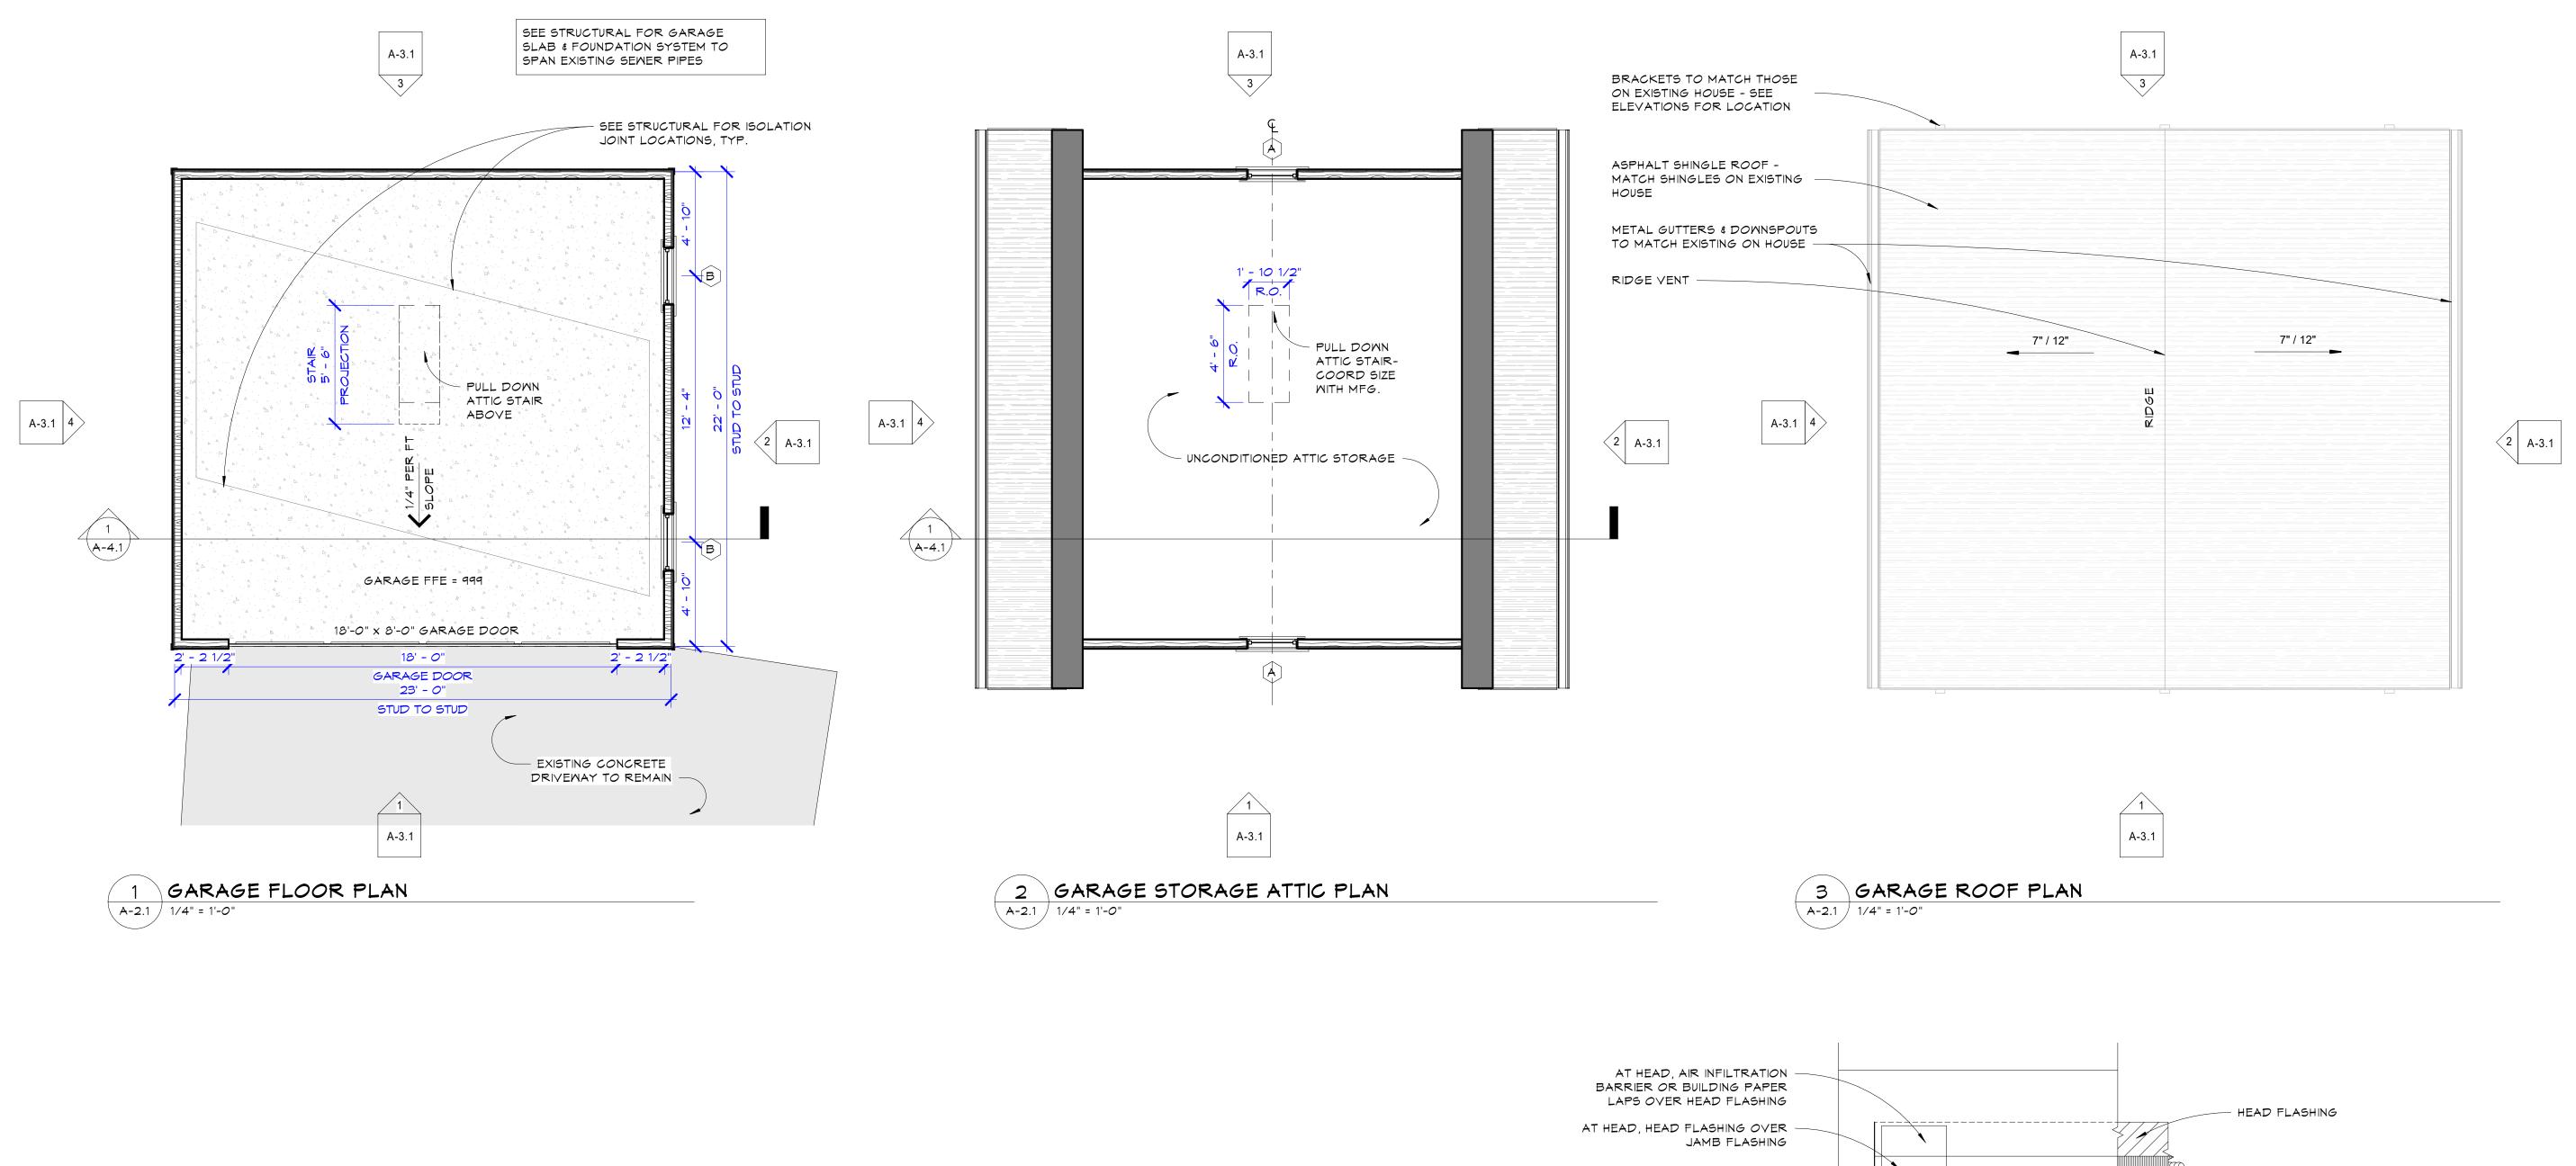

### **ARCHITECTURAL**

PROJECT INFORMATION & DRAWING

INFORMATION

GARAGE FLOOR PLANS A-2.1 SUNPORCH FLOOR PLANS A-2.2 A-3.1 GARAGE ELEVATIONS

SUNPORCH ELEVATIONS KITCHEN BUILT-IN

SECTIONS

Recipient/

PROJECT INFORMATION & DRAMING 2016 PROJECT NO.

**RELEASE DATE** 

SHEET NO.

| MINDOM SCHEDULE FOR GARAGE |         |         |             |         |
|----------------------------|---------|---------|-------------|---------|
| MINDOM TYPE                | MIDTH   | HEIGHT  | HEAD HEIGHT | REMARKS |
|                            |         |         |             |         |
| A                          | 2' - 4" | 3' - 6" | 4' - 0"     |         |
| A                          | 2' - 4" | 3' - 6" | 4' - 0"     |         |
| В                          | 2' - 8" | 4' - 8" | 8' - 0"     |         |
| В                          | 2' - 8" | 4' - 8" | 8' - 0"     |         |

NOTE: BASIS OF DESIGN IS JELDWEN SITELINE DOUBLE HUNG WOOD WINDOWS

GARAGE FLOOR PLANS

CONSTRUCTION

FOR

Architecture

P.O. BOX 357, DECATUR, GEORGIA 30031 (678) 632-2663 www.annearchitecture.com Ownership of Drawings This drawing is the property of