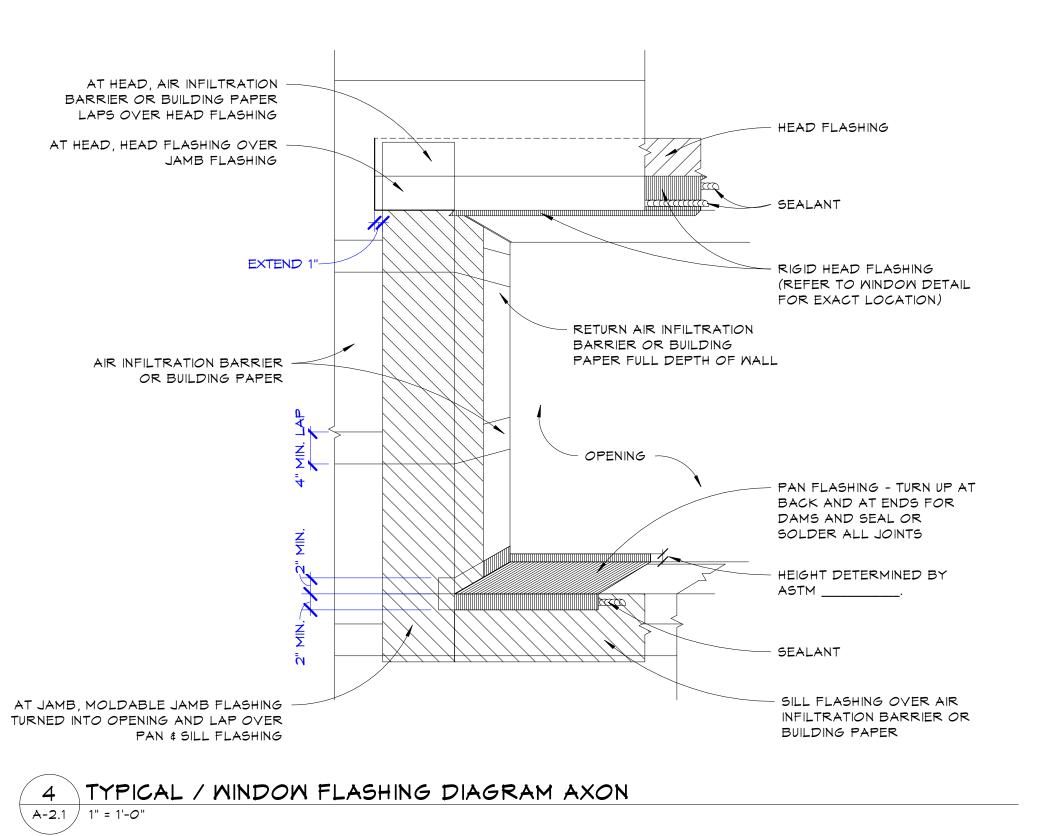

Signed Release

1-24-20

2-23-20

Recipient/

PROJECT INFORMATION & DRAMING 2016 PROJECT NO.

**RELEASE DATE** 

SHEET NO.







| MINDOM SCHEDULE FOR GARAGE |         |         |             |         |
|----------------------------|---------|---------|-------------|---------|
| MINDOM TYPE                | MIDTH   | HEIGHT  | HEAD HEIGHT | REMARKS |
|                            |         |         |             |         |
| A                          | 2' - 4" | 3' - 6" | 4' - 0"     |         |
| A                          | 2' - 4" | 3' - 6" | 4' - 0"     |         |
| В                          | 2' - 8" | 4' - 8" | 8' - 0"     |         |
| В                          | 2' - 8" | 4' - 8" | 8' - 0"     |         |

NOTE: BASIS OF DESIGN IS JELDWEN SITELINE DOUBLE HUNG WOOD WINDOWS



GARAGE FLOOR PLANS

CONSTRUCTION

FOR

Architecture

P.O. BOX 357, DECATUR, GEORGIA 30031 (678) 632-2663 www.annearchitecture.com Ownership of Drawings This drawing is the property of

H. ANNE BLAKELY SCIARRONE ARCHITECTURE, LLC

and is not to be reproduced in whole or in part.

It is to be used only for the project and site specifically identified herein and is not to be used

on any other project.

It is to be returned upon request.

© 2020 H. ANNE BLAKELY SCIARRONE

ARCHITECTURE, LLC

Issue date of Progress Prints

PRICING

Revision after Signed Release

Nature of Revision

Issue Is this identical to Purpose Issue Is this identical to Purpose

1-24-20

12-23-20

No. Date

ED RELEASI 2016 PROJECT NO. HABSA RELEASE DATE

SHEET NO.

A-3.2 2

REFLECTED CEILING PLAN J-BOX FOR CEILING MOUNT