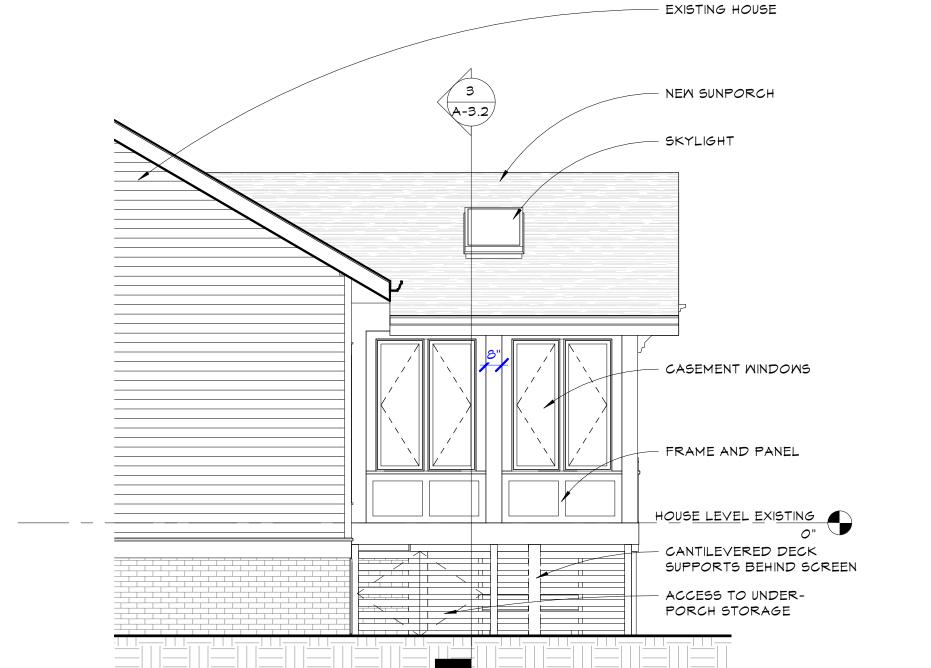

SUNPORCH ADDITION DEMO PLAN A-2.2 / 1/4" = 1'-0"

2 SUNPORCH CEILING PLAN A-2.2 1/4" = 1'-0"

48" DIAMETER

CEILING FAN

NEW NEWELL POST TO MATCH EXISTING FACE OF BOXED COLUMNS REPAIR EXISTING 8" BOXED COLUMNS, TYP, PAINTED GUARDRAIL AS NEEDED EXISTING STAIRS REMAIN JELDWEN SITELINE WOOD CASEMENT WINDOWS & SCREENS, TYP. EXISTING DECK NEW CONDITIONED SUNPORCH 3 A-3.2 STEP UP -- T&G WOOD FLOOR, STAINED. FFL AT SAME LEVEL AS EXISTING FFL CASED OPENING REPLACES EXISTING EXTERIOR DOOR -EXISTING MINDOM EXISTING KITCHEN 4 A-3.2 EXISTING BATH A-3.3 2

SHEET NO.

3 SUNPORCH BUILDING SECTION
1/4" = 1'-0"

SUNPORCH FRONT ELEVATION

A-3.2 1/4" = 1'-0"

4 SUNPORCH EAST ELEVATION A-3.2 1/4" = 1'-0"

2 SUNPORCH WEST ELEVATION
A-3.2 1/4" = 1'-0"