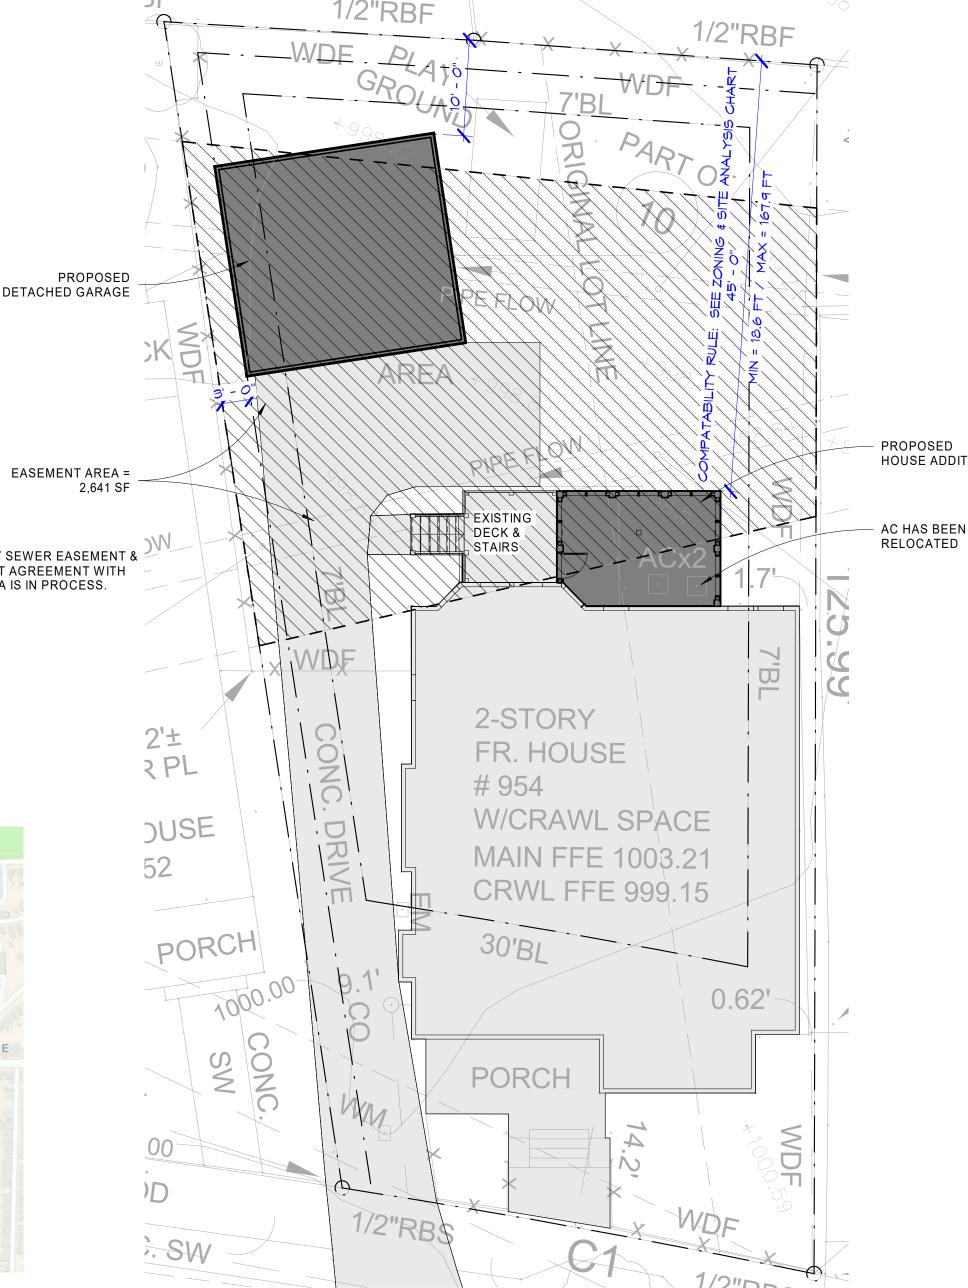

UNDERGROUND SEWER PIPES. EASEMENT & ENCROACHMENT AGREEMENT WITH CITY OF ATLANTA'S DEPARTMENT OF WATERSHED

#### TREE PLAN:

SURVEY LAND EXPRESS, INC.

SHEET NUMBER REVISION NUMBER

AREA OF REVISION

**ELEVATION NUMBER** 

FINISHED FLOOR ELEVATION OR TOP OF SLAB

WINDOW TAG

DRAINAGE ARROW DIRECTION OF ARROW IS DOWN

#### PROJECT DESCRIPTION:

EXISTING DRAINAGE EASEMENT AND MANAGEMENT IS IN PROGRESS.

NATIONAL ELECTRICAL CODE, 2017

INTERNATIONAL ENERGY CONSERVATION CODE, 2015 W/ GA SUPPLEMENTS & AMENDMENTS (2020)

#### **CODE NOTES**:

FOR TREE IMPACT INFORMATION, SEE SITE PLAN BY

NOTE: SANITARY SEWER EASEMENT & ENCROACHMENT AGREEMENT WITH CITY OF ATLANTA IS IN PROCESS.

PROJECT LOCATION MAP

PROPOSED SITE PLAN

SITE PLAN BASED ON SURVEY BY SURVEY LAND EXPRESS, INC. 06-09-2020

SEE CIVIL SITE PLAN BY SURVEY LAND EXPRESS, INC. FOR MORE INFORMATION

### CONTRACTOR / 24 HR CONTACT

CONTRACTOR TO BE DETERMINED

| ZONED                                       | SPI-5 SA-3, OVERLAY HC20L SA1 (INMAN PARK HISTORIC DISTRICT) |                |                     |                     |  |
|---------------------------------------------|--------------------------------------------------------------|----------------|---------------------|---------------------|--|
| NPU                                         | N                                                            |                |                     | •                   |  |
| CITY COUNCIL                                | DISTRIC                                                      | T 2            |                     |                     |  |
| CITY                                        | CITY OF                                                      | ATLANTA        |                     |                     |  |
| LOT AREA                                    | 7,192.19                                                     | SF             |                     |                     |  |
| LOT REQUIREMENTS                            | CONFOR                                                       | RMING          |                     |                     |  |
| PERMITTED USE                               | CONFOR                                                       | RMING          |                     |                     |  |
| PRIMARY STRUCTURE SETBACKS                  | ZONED                                                        | EXISTING       |                     | PROPOSED            |  |
| FRONT                                       | 30'-0"                                                       | 14'-2"         |                     | NO CHANGE           |  |
| EAST SIDE                                   | 7'-0"                                                        | 1'-7"          |                     | NO CHANGE           |  |
| WEST SIDE                                   | 7'-0"                                                        | 9'-1"          |                     | NO CHANGE           |  |
| REAR                                        | 7'-0"                                                        | 57'-0"         |                     | 45'-0"              |  |
| COMPATIBILITY RULE                          | MIN. ALL                                                     | OWED           | MAX. ALLOWED        | PROPOSED            |  |
| REAR SETBACK                                | 18.6' (950                                                   | ) AUSTIN)      | 167.9' (922 AUSTIN) | 45'-0"              |  |
| PRIMARY STRUCTURE MAXIMUM BUILDING HEIGHT   | ZONED                                                        | EXISTING       |                     | PROPOSED            |  |
|                                             | 35'-0"                                                       | N/A            |                     | NO CHANGE           |  |
| ACCESSORY STRUCTURE SETBACKS                | ZONED                                                        | EXISTING       |                     | PROPOSED            |  |
| SIDE                                        | 3'-0"                                                        | N/A            |                     | 3'-0"               |  |
| REAR                                        | 3'-0"                                                        | N/A            |                     | 10'-0"              |  |
| ACCESSORY STRUCTURE MAXIMUM BUILDING HEIGHT | ZONED                                                        | EXISTING       |                     | PROPOSI             |  |
|                                             | 25'-0"                                                       | N/A            |                     | 15'-0"              |  |
| LOT COVERAGE                                |                                                              |                |                     |                     |  |
|                                             | N/A                                                          | N/A            |                     | NO LIMIT PER ZONING |  |
| FLOOR AREA                                  | ZONED                                                        | EXISTING       | NEW                 | PROPOSED TOTAL      |  |
| MAX. 50% = 3,5                              | 596.1 SF                                                     | 24% = 1,699 SF | SUNPORCH: 201 SF    |                     |  |
|                                             |                                                              |                | GARAGE: 506 SF      | 33% = 2,406 SF      |  |
| HEATED AREA                                 |                                                              | EXISTING       | NEW                 | PROPOSED TOTAL      |  |
|                                             |                                                              |                | SUNPORCH: 201 SF    | 1,900 SF            |  |

| MAX ALLOWED ACCESSORY STRUCTURE (30% OF FLOO | R AREA OF PRINCIPAL S | STRUCTURE, 25% OF REAR YARD SF) |
|----------------------------------------------|-----------------------|---------------------------------|
| PRINCIPLE DWELLING SIZE                      | 1,699 SF              |                                 |
| MAX ALLOWED PER PRINCIPAL DWELLING SIZE      | 509.7 SF              | (30% OF 1,699 SF)               |
| REAR YARD SIZE                               | 3,681.1 SF            |                                 |
| MAX ALLOWED PER REAR YARD SIZE               | 920.3 SF              | (25% OF 3,681.1 SF)             |
| PROPOSED GARAGE SF                           | 506 SF                | (22 FT x 23 FT GARAGE)          |