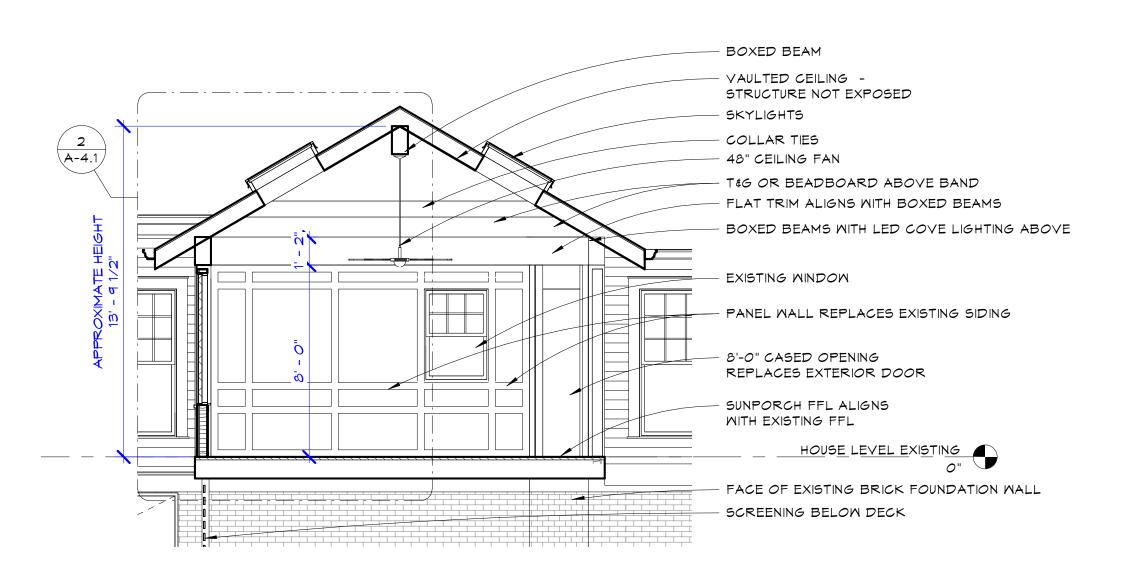

2' - 4"

 $\supset 0 \subset$ 

CEILING FAN

BRACKETS TO

- COVE LIGHTING

@ BOXED BEAM

- SKYLIGHTS

- COLLAR TIES

BOXED RIDGE

BEAM

A-3.2/

MATCH EXISTING

SUPPLY REGISTER

RETURN AIR GRILLE

FLUORESCENT FIXTURE

SURFACE MOUNTED FIXTURE

- ASPHALT SHINGLE ROOF -MATCH SHINGLES ON EXISTING HOUSE - METAL GUTTERS & DOWNSPOUTS TO MATCH EXISTING HOUSE - SKYLIGHTS - EXISTING HOUSE: METAL GUTTERS & DOWNSPOUTS 7" / 12" 7" / 12" 4 A-3.2

4 SUNPORCH ADDITION ROOF PLAN A-2.2 1/4" = 1'-0"

SHEET NO.

3 SUNPORCH BUILDING SECTION
1/4" = 1'-0"

SUNPORCH FRONT ELEVATION

A-3.2 1/4" = 1'-0"

4 SUNPORCH EAST ELEVATION A-3.2 1/4" = 1'-0"

2 SUNPORCH WEST ELEVATION
A-3.2 1/4" = 1'-0"