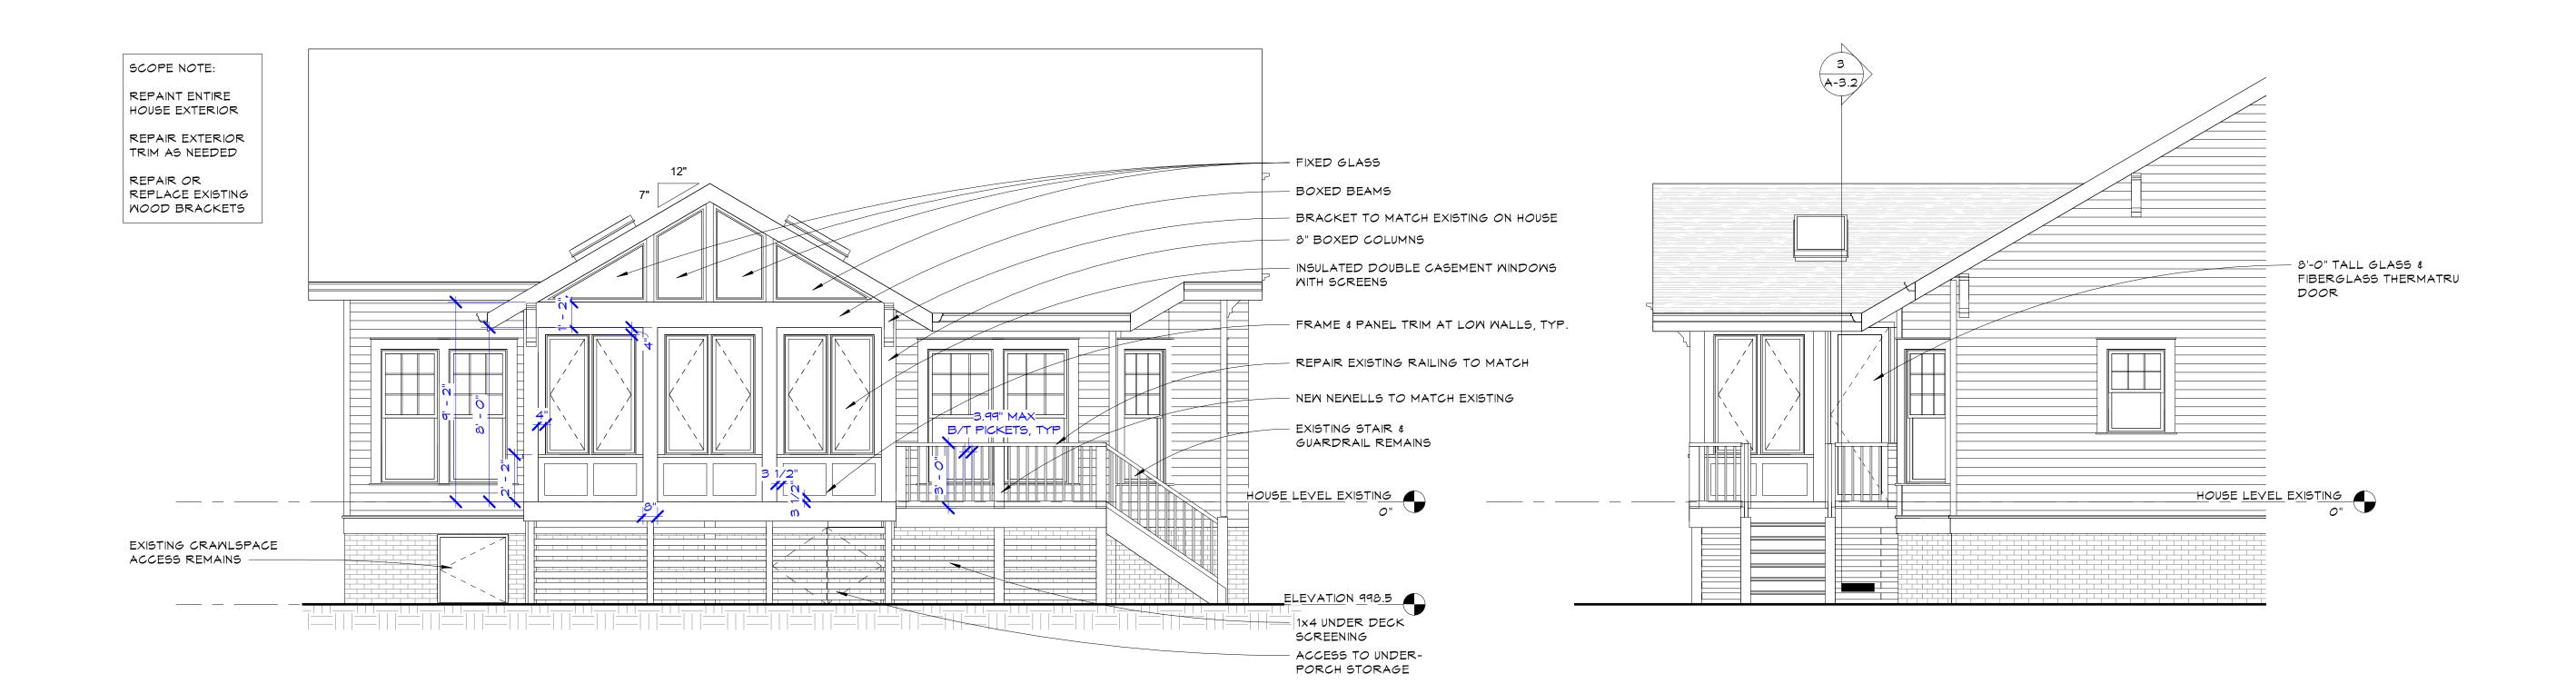

MINDOM SCHEDULE FOR SUNPORCH MINDOM TYPE HEAD HEIGHT REMARKS 7' - 8" 2' - 0" 5' - 6" 7' - 8" 2' - 0" 5' - 6" 2' - 0" 5' - 6" 7' - 8" 5' - 6' 7' - 8" |7' - 8" 2' - 0" 5' - 6" 5' - 6' 7' - 8" |7' - 8" 2' - 0" 5' - 6" 2' - 0" 5' - 6" 7' - 8" 7' - 8" 2' - 0" 5' - 6" |7' - 8" 5' - 6' 2' - 0" 5' - 6" 7' - 8" 5' - 6" VELUX SKYLIGHT - TEMPERED GLASS 3' - 2" 2' - 4"

NOTE: BASIS OF DESIGN IS JELDWEN SITELINE DOUBLE HUNG WOOD WINDOWS.

3' - 2"

| FINISH REMARKS |
|----------------|
| FINISH REMARKS |
|                |
|                |

-IBERGLASS EXTERIOR DOOR 2 2'-8" 8'-0" PAINT CASED OPENING

SUNPORCH ADDITION DEMO PLAN A-2.2 / 1/4" = 1'-0"

2 SUNPORCH CEILING PLAN A-2.2 1/4" = 1'-0"

48" DIAMETER

CEILING FAN

NEW NEWELL POST TO MATCH EXISTING FACE OF BOXED COLUMNS REPAIR EXISTING 8" BOXED COLUMNS, TYP, PAINTED GUARDRAIL AS NEEDED EXISTING STAIRS REMAIN JELDWEN SITELINE WOOD CASEMENT WINDOWS & SCREENS, TYP. EXISTING DECK NEW CONDITIONED SUNPORCH 3 A-3.2 STEP UP -- T&G WOOD FLOOR, STAINED. FFL AT SAME LEVEL AS EXISTING FFL CASED OPENING REPLACES EXISTING EXTERIOR DOOR -EXISTING MINDOM EXISTING KITCHEN 4 A-3.2 EXISTING BATH A-3.3 2

SHEET NO.

3 SUNPORCH BUILDING SECTION
1/4" = 1'-0"

SUNPORCH FRONT ELEVATION

A-3.2 1/4" = 1'-0"

4 SUNPORCH EAST ELEVATION A-3.2 1/4" = 1'-0"

2 SUNPORCH WEST ELEVATION
A-3.2 1/4" = 1'-0"