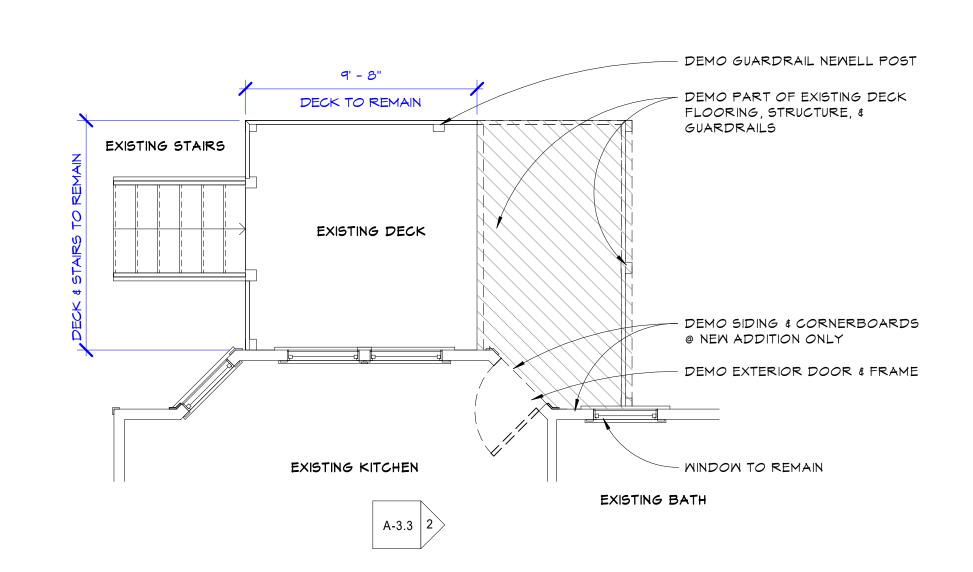

SUNPORCH ADDITION DEMO PLAN A-2.2 / 1/4" = 1'-0"

2 SUNPORCH CEILING PLAN A-2.2 1/4" = 1'-0"

48" DIAMETER

CEILING FAN

NEW NEWELL POST TO MATCH EXISTING FACE OF BOXED COLUMNS REPAIR EXISTING 8" BOXED COLUMNS, TYP, PAINTED GUARDRAIL AS NEEDED EXISTING STAIRS REMAIN JELDWEN SITELINE WOOD CASEMENT WINDOWS & SCREENS, TYP. EXISTING DECK NEW CONDITIONED SUNPORCH 3 A-3.2 STEP UP -- T&G WOOD FLOOR, STAINED. FFL AT SAME LEVEL AS EXISTING FFL CASED OPENING REPLACES EXISTING EXTERIOR DOOR -EXISTING MINDOM EXISTING KITCHEN 4 A-3.2 EXISTING BATH A-3.3 2