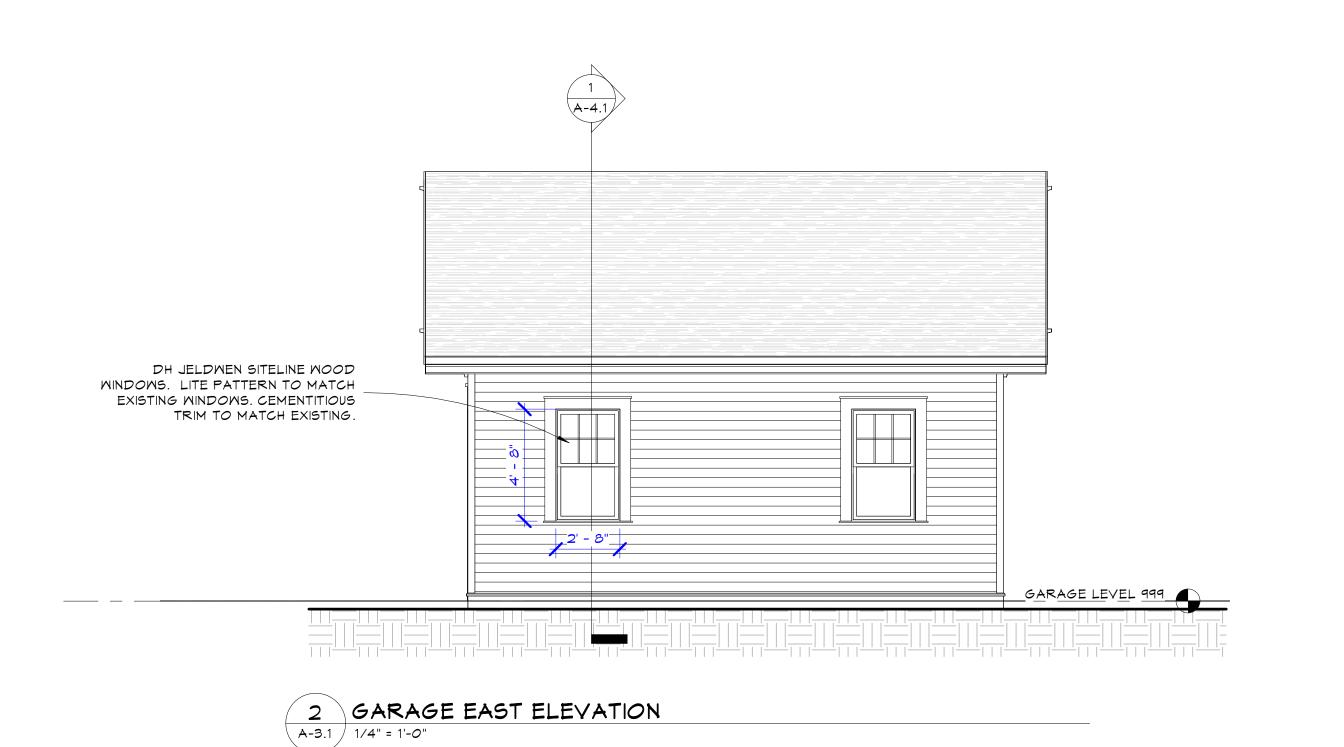

Recipient/

PROJECT INFORMATION & DRAMING 2016 PROJECT NO.

**RELEASE DATE** 

SHEET NO.

| MINDOM SCHEDULE FOR GARAGE |         |         |             |         |
|----------------------------|---------|---------|-------------|---------|
| MINDOM TYPE                | MIDTH   | HEIGHT  | HEAD HEIGHT | REMARKS |
|                            |         |         |             |         |
| A                          | 2' - 4" | 3' - 6" | 4' - 0"     |         |
| A                          | 2' - 4" | 3' - 6" | 4' - 0"     |         |
| В                          | 2' - 8" | 4' - 8" | 8' - 0"     |         |
| В                          | 2' - 8" | 4' - 8" | 8' - 0"     |         |

NOTE: BASIS OF DESIGN IS JELDWEN SITELINE DOUBLE HUNG WOOD WINDOWS

GARAGE FLOOR PLANS

CONSTRUCTION

FOR

Architecture

P.O. BOX 357, DECATUR, GEORGIA 30031 (678) 632-2663 www.annearchitecture.com Ownership of Drawings This drawing is the property of

NOT

SHEET NO.

4 GARAGE WEST ELEVATION A-3.1 / 1/4" = 1'-0"

3 GARAGE REAR ELEVATION
A-3.1 1/4" = 1'-0"

Architecture

P.O. BOX 357, DECATUR, GEORGIA 30031 (678) 632-2663 www.annearchitecture.com Ownership of Drawings This drawing is the property of H. ANNE BLAKELY SCIARRONE ARCHITECTURE, LLC and is not to be reproduced in whole or in part. It is to be used only for the project and site specifically identified herein and is not to be used on any other project. It is to be returned upon request.