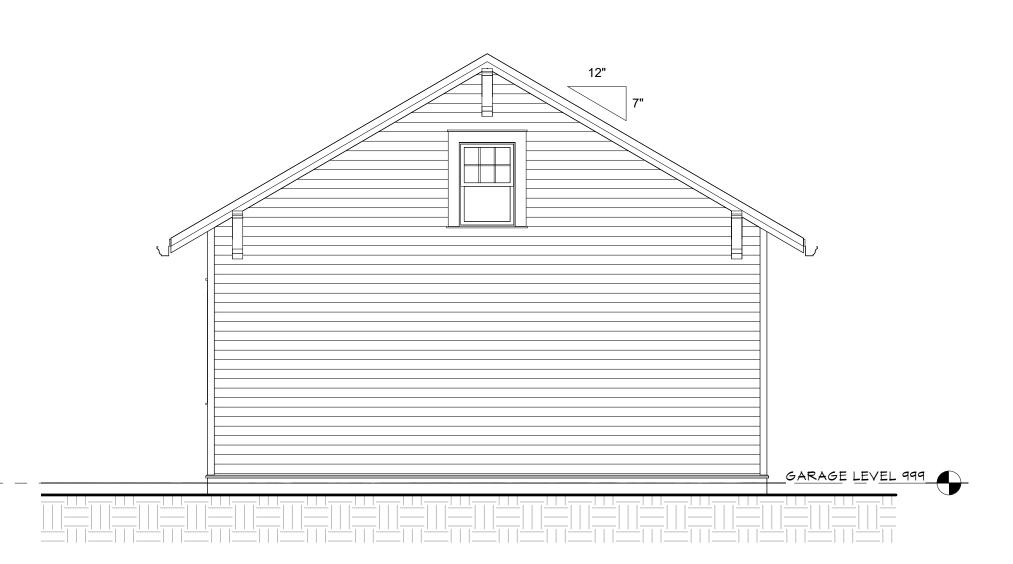

NOT

SHEET NO.

4 GARAGE WEST ELEVATION A-3.1 / 1/4" = 1'-0"

3 GARAGE REAR ELEVATION
A-3.1 1/4" = 1'-0"

Architecture

P.O. BOX 357, DECATUR, GEORGIA 30031 (678) 632-2663 www.annearchitecture.com Ownership of Drawings This drawing is the property of H. ANNE BLAKELY SCIARRONE ARCHITECTURE, LLC and is not to be reproduced in whole or in part. It is to be used only for the project and site specifically identified herein and is not to be used on any other project. It is to be returned upon request.