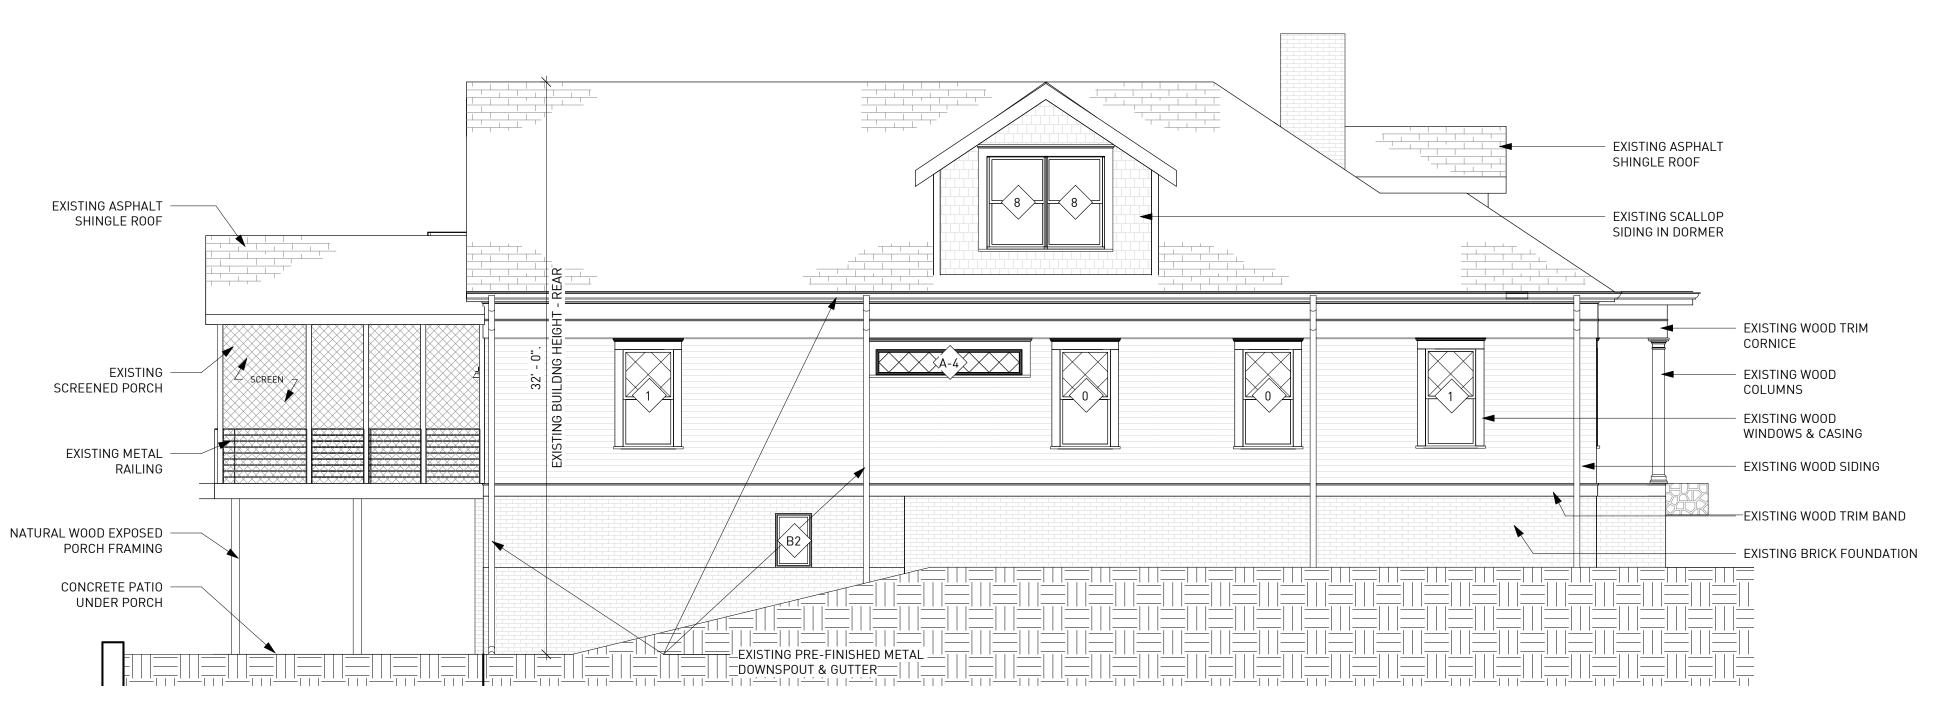

### **EXISTING ELEVATION PHOTOS - REAR**

EXISTING ELEVATION PHOTOS - EAST

| TYPE MARK | WIDTH   | HEIGHT  | MATERIAL & PRODUCT                                                                   |
|-----------|---------|---------|--------------------------------------------------------------------------------------|
| 0         | 33 1/2" | 64 3/4" | EXISTING WOOD WINDOW                                                                 |
| 1         | 33 1/2" | 64 3/4" | EXISTING WOOD WINDOW                                                                 |
| 2         | 47"     | 64 3/4" | EXISTING WOOD WINDOW                                                                 |
| 3         | 30"     | 48"     | EXISTING WOOD WINDOW                                                                 |
| 4         | 33"     | 64 3/4" | EXISTING WOOD WINDOW                                                                 |
| 5         | 33 3/4" | 64 1/2" | EXISTING WOOD WINDOW                                                                 |
| 6         | 59"     | 26"     | EXISTING WOOD WINDOW                                                                 |
| 7         | 26"     | 51 1/2" | EXISTING WOOD WINDOW                                                                 |
| 8         | 37 3/8" | 60"     | EXISTING WOOD WINDOW; JELD WIN SITELINE WOOD WINDOW INSTALLED IN PREVIOUS RENOVATION |
| 9         | 35"     | 40"     | EXISTING WOOD WINDOW; JELD WIN SITELINE WOOD WINDOW INSTALLED IN PREVIOUS RENOVATION |
| A-1       | 30"     | 67 5/8" | EXISTING WOOD WINDOW; JELD WIN SITELINE WOOD WINDOW INSTALLED IN PREVIOUS RENOVATION |
| A-2       | 30"     | 15 1/2" | EXISTING WOOD WINDOW; JELD WIN SITELINE WOOD WINDOW INSTALLED IN PREVIOUS RENOVATION |
| A-3       | 60 1/4" | 46"     | EXISTING WOOD WINDOW; JELD WIN SITELINE WOOD WINDOW INSTALLED IN PREVIOUS RENOVATION |
| A-4       | 97 1/4" | 17"     | EXISTING WOOD WINDOW; JELD WIN SITELINE WOOD WINDOW INSTALLED IN PREVIOUS RENOVATION |
| B1        | 21"     | 54"     | EXISTING WOOD WINDOW                                                                 |
| B2        | 24"     | 36"     | EXISTING WOOD WINDOW                                                                 |

| TYPE MARK | WIDTH   | HEIGHT  | MATERIAL & PRODUCT                                                                   |
|-----------|---------|---------|--------------------------------------------------------------------------------------|
| 0         | 33 1/2" | 64 3/4" | EXISTING WOOD WINDOW                                                                 |
| 1         | 33 1/2" | 64 3/4" | EXISTING WOOD WINDOW                                                                 |
| 2         | 47"     | 64 3/4" | EXISTING WOOD WINDOW                                                                 |
| 3         | 30"     | 48"     | EXISTING WOOD WINDOW                                                                 |
| 4         | 33"     | 64 3/4" | EXISTING WOOD WINDOW                                                                 |
| 5         | 33 3/4" | 64 1/2" | EXISTING WOOD WINDOW                                                                 |
| 6         | 59"     | 26"     | EXISTING WOOD WINDOW                                                                 |
| 7         | 26"     | 51 1/2" | EXISTING WOOD WINDOW                                                                 |
| 8         | 37 3/8" | 60"     | EXISTING WOOD WINDOW; JELD WIN SITELINE WOOD WINDOW INSTALLED IN PREVIOUS RENOVATION |
| 9         | 35"     | 40"     | EXISTING WOOD WINDOW; JELD WIN SITELINE WOOD WINDOW INSTALLED IN PREVIOUS RENOVATION |
| A-1       | 30"     | 67 5/8" | EXISTING WOOD WINDOW; JELD WIN SITELINE WOOD WINDOW INSTALLED IN PREVIOUS RENOVATION |
| A-2       | 30"     | 15 1/2" | EXISTING WOOD WINDOW; JELD WIN SITELINE WOOD WINDOW INSTALLED IN PREVIOUS RENOVATION |
| A-3       | 60 1/4" | 46"     | EXISTING WOOD WINDOW; JELD WIN SITELINE WOOD WINDOW INSTALLED IN PREVIOUS RENOVATION |
| A-4       | 97 1/4" | 17"     | EXISTING WOOD WINDOW; JELD WIN SITELINE WOOD WINDOW INSTALLED IN PREVIOUS RENOVATION |
| B1        | 21"     | 54"     | EXISTING WOOD WINDOW                                                                 |
| B2        | 24"     | 36"     | EXISTING WOOD WINDOW                                                                 |

| WINDOW    | SCHEDU  | JLE - EXI | STING                                                                                |
|-----------|---------|-----------|--------------------------------------------------------------------------------------|
| TYPE MARK | WIDTH   | HEIGHT    | MATERIAL & PRODUCT                                                                   |
| 0         | 33 1/2" | 64 3/4"   | EXISTING WOOD WINDOW                                                                 |
| 1         | 33 1/2" | 64 3/4"   | EXISTING WOOD WINDOW                                                                 |
| 2         | 47"     | 64 3/4"   | EXISTING WOOD WINDOW                                                                 |
| 3         | 30"     | 48"       | EXISTING WOOD WINDOW                                                                 |
| 4         | 33"     | 64 3/4"   | EXISTING WOOD WINDOW                                                                 |
| 5         | 33 3/4" | 64 1/2"   | EXISTING WOOD WINDOW                                                                 |
| 6         | 59"     | 26"       | EXISTING WOOD WINDOW                                                                 |
| 7         | 26"     | 51 1/2"   | EXISTING WOOD WINDOW                                                                 |
| 8         | 37 3/8" | 60"       | EXISTING WOOD WINDOW; JELD WIN SITELINE WOOD WINDOW INSTALLED IN PREVIOUS RENOVATION |
| 9         | 35"     | 40"       | EXISTING WOOD WINDOW; JELD WIN SITELINE WOOD WINDOW INSTALLED IN PREVIOUS RENOVATION |
| A-1       | 30"     | 67 5/8"   | EXISTING WOOD WINDOW; JELD WIN SITELINE WOOD WINDOW INSTALLED IN PREVIOUS RENOVATION |
| A-2       | 30"     | 15 1/2"   | EXISTING WOOD WINDOW; JELD WIN SITELINE WOOD WINDOW INSTALLED IN PREVIOUS RENOVATION |
| A-3       | 60 1/4" | 46"       | EXISTING WOOD WINDOW; JELD WIN SITELINE WOOD WINDOW INSTALLED IN PREVIOUS RENOVATION |
| A-4       | 97 1/4" | 17"       | EXISTING WOOD WINDOW; JELD WIN SITELINE WOOD WINDOW INSTALLED IN PREVIOUS RENOVATION |
| B1        | 21"     | 54"       | EXISTING WOOD WINDOW                                                                 |
| B2        | 24"     | 36"       | EXISTING WOOD WINDOW                                                                 |