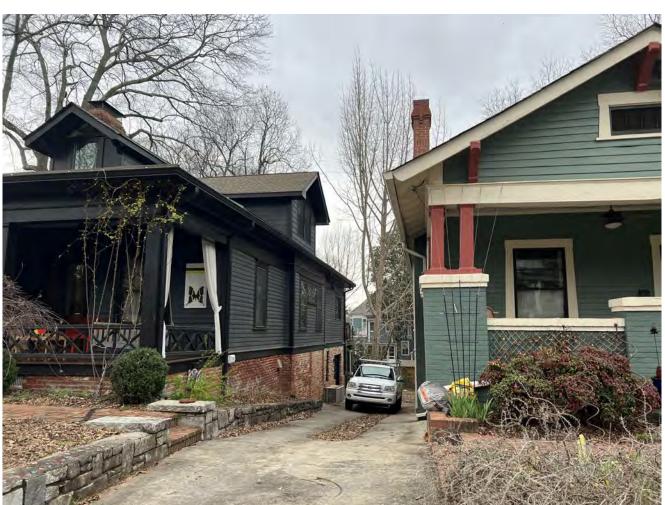

|  |  |
| BB                       | 5' - 0" | 7' - 4 3/8" | EXTERIOR DOOR | EXISTING WOOD DOOR; JELD WIN SITELINE<br>WOOD DOOR INSTALLED IN PREVIOUS<br>RENOVATION |  |  |
| CC                       | 5' - 0" | 7' - 0"     | EXTERIOR DOOR | EXISTING WOOD DOOR; JELD WIN SITELINE<br>WOOD DOOR INSTALLED IN PREVIOUS<br>RENOVATION |  |  |
| SS                       | 6' - 0" | 6' - 8"     | EXTERIOR DOOR | EXISTING FIBERGLASS DOOR                                                               |  |  |
| I                        |         |             |               |                                                                                        |  |  |

WOOD RESIDENCE 03.14.2023



# PHOTOS TAKEN ON SIDEWALK ACROSS THE STREET



## PHOTOS TAKEN ON SIDEWALK IN FRONT OF HOUSE









03.14.2023