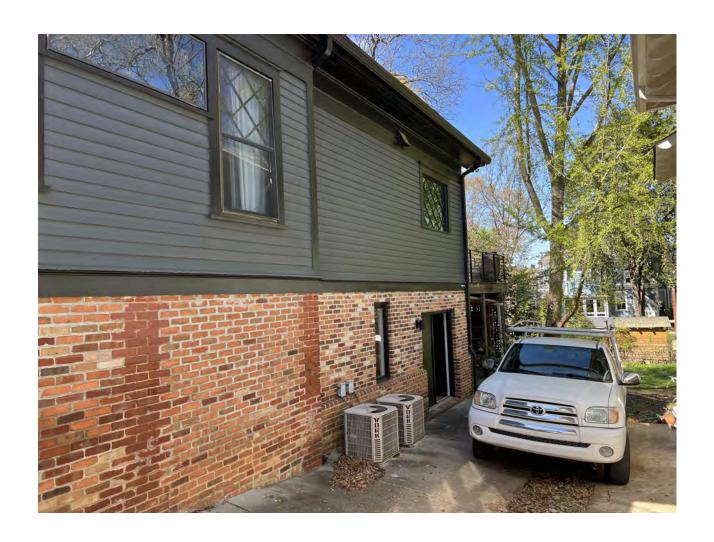

### **EXISTING ELEVATION PHOTOS - REAR**

EXISTING ELEVATION PHOTOS - EAST

| TYPE MARK | WIDTH   | HEIGHT  | MATERIAL & PRODUCT                                                                   |
|-----------|---------|---------|--------------------------------------------------------------------------------------|
| 0         | 33 1/2" | 64 3/4" | EXISTING WOOD WINDOW                                                                 |
| 1         | 33 1/2" | 64 3/4" | EXISTING WOOD WINDOW                                                                 |
| 2         | 47"     | 64 3/4" | EXISTING WOOD WINDOW                                                                 |
| 3         | 30"     | 48"     | EXISTING WOOD WINDOW                                                                 |
| 4         | 33"     | 64 3/4" | EXISTING WOOD WINDOW                                                                 |
| 5         | 33 3/4" | 64 1/2" | EXISTING WOOD WINDOW                                                                 |
| 6         | 59"     | 26"     | EXISTING WOOD WINDOW                                                                 |
| 7         | 26"     | 51 1/2" | EXISTING WOOD WINDOW                                                                 |
| 8         | 37 3/8" | 60"     | EXISTING WOOD WINDOW; JELD WIN SITELINE WOOD WINDOW INSTALLED IN PREVIOUS RENOVATION |
| 9         | 35"     | 40"     | EXISTING WOOD WINDOW; JELD WIN SITELINE WOOD WINDOW INSTALLED IN PREVIOUS RENOVATION |
| A-1       | 30"     | 67 5/8" | EXISTING WOOD WINDOW; JELD WIN SITELINE WOOD WINDOW INSTALLED IN PREVIOUS RENOVATION |
| A-2       | 30"     | 15 1/2" | EXISTING WOOD WINDOW; JELD WIN SITELINE WOOD WINDOW INSTALLED IN PREVIOUS RENOVATION |
| A-3       | 60 1/4" | 46"     | EXISTING WOOD WINDOW; JELD WIN SITELINE WOOD WINDOW INSTALLED IN PREVIOUS RENOVATION |
| A-4       | 97 1/4" | 17"     | EXISTING WOOD WINDOW; JELD WIN SITELINE WOOD WINDOW INSTALLED IN PREVIOUS RENOVATION |
| B1        | 21"     | 54"     | EXISTING WOOD WINDOW                                                                 |
| B2        | 24"     | 36"     | EXISTING WOOD WINDOW                                                                 |