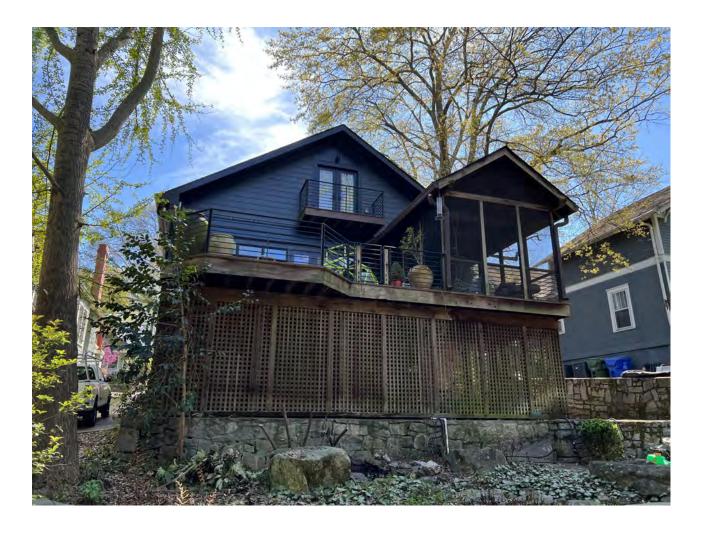

### **EXISTING ELEVATION PHOTOS - REAR**

EXISTING ELEVATION PHOTOS - EAST

| TYPE MARK | WIDTH   | HEIGHT  | MATERIAL & PRODUCT                                                                   |
|-----------|---------|---------|--------------------------------------------------------------------------------------|
| 0         | 33 1/2" | 64 3/4" | EXISTING WOOD WINDOW                                                                 |
| 1         | 33 1/2" | 64 3/4" | EXISTING WOOD WINDOW                                                                 |
| 2         | 47"     | 64 3/4" | EXISTING WOOD WINDOW                                                                 |
| 3         | 30"     | 48"     | EXISTING WOOD WINDOW                                                                 |
| 4         | 33"     | 64 3/4" | EXISTING WOOD WINDOW                                                                 |
| 5         | 33 3/4" | 64 1/2" | EXISTING WOOD WINDOW                                                                 |
| 6         | 59"     | 26"     | EXISTING WOOD WINDOW                                                                 |
| 7         | 26"     | 51 1/2" | EXISTING WOOD WINDOW                                                                 |
| 8         | 37 3/8" | 60"     | EXISTING WOOD WINDOW; JELD WIN SITELINE WOOD WINDOW INSTALLED IN PREVIOUS RENOVATION |
| 9         | 35"     | 40"     | EXISTING WOOD WINDOW; JELD WIN SITELINE WOOD WINDOW INSTALLED IN PREVIOUS RENOVATION |
| A-1       | 30"     | 67 5/8" | EXISTING WOOD WINDOW; JELD WIN SITELINE WOOD WINDOW INSTALLED IN PREVIOUS RENOVATION |
| A-2       | 30"     | 15 1/2" | EXISTING WOOD WINDOW; JELD WIN SITELINE WOOD WINDOW INSTALLED IN PREVIOUS RENOVATION |
| A-3       | 60 1/4" | 46"     | EXISTING WOOD WINDOW; JELD WIN SITELINE WOOD WINDOW INSTALLED IN PREVIOUS RENOVATION |
| A-4       | 97 1/4" | 17"     | EXISTING WOOD WINDOW; JELD WIN SITELINE WOOD WINDOW INSTALLED IN PREVIOUS RENOVATION |
| B1        | 21"     | 54"     | EXISTING WOOD WINDOW                                                                 |
| B2        | 24"     | 36"     | EXISTING WOOD WINDOW                                                                 |