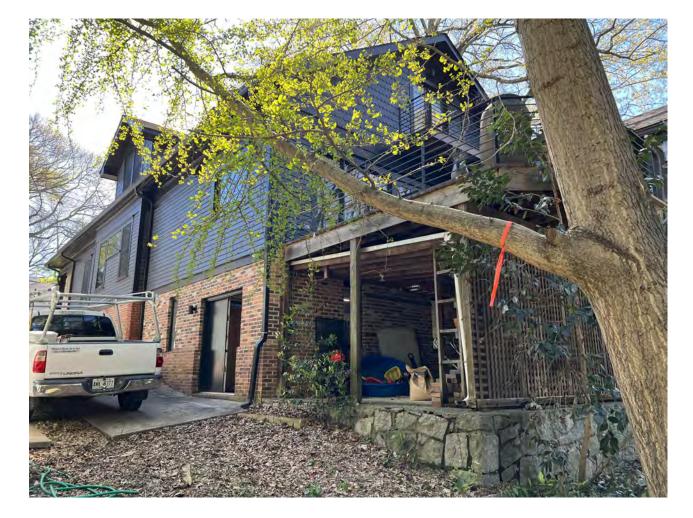

### **EXISTING ELEVATION PHOTOS - REAR**

EXISTING ELEVATION PHOTOS - EAST

| TYPE MARK | WIDTH   | HEIGHT  | MATERIAL & PRODUCT                                                                   |
|-----------|---------|---------|--------------------------------------------------------------------------------------|
| 0         | 33 1/2" | 64 3/4" | EXISTING WOOD WINDOW                                                                 |
| 1         | 33 1/2" | 64 3/4" | EXISTING WOOD WINDOW                                                                 |
| 2         | 47"     | 64 3/4" | EXISTING WOOD WINDOW                                                                 |
| 3         | 30"     | 48"     | EXISTING WOOD WINDOW                                                                 |
| 4         | 33"     | 64 3/4" | EXISTING WOOD WINDOW                                                                 |
| 5         | 33 3/4" | 64 1/2" | EXISTING WOOD WINDOW                                                                 |
| 6         | 59"     | 26"     | EXISTING WOOD WINDOW                                                                 |
| 7         | 26"     | 51 1/2" | EXISTING WOOD WINDOW                                                                 |
| 8         | 37 3/8" | 60"     | EXISTING WOOD WINDOW; JELD WIN SITELINE WOOD WINDOW INSTALLED IN PREVIOUS RENOVATION |
| 9         | 35"     | 40"     | EXISTING WOOD WINDOW; JELD WIN SITELINE WOOD WINDOW INSTALLED IN PREVIOUS RENOVATION |
| A-1       | 30"     | 67 5/8" | EXISTING WOOD WINDOW; JELD WIN SITELINE WOOD WINDOW INSTALLED IN PREVIOUS RENOVATION |
| A-2       | 30"     | 15 1/2" | EXISTING WOOD WINDOW; JELD WIN SITELINE WOOD WINDOW INSTALLED IN PREVIOUS RENOVATION |
| A-3       | 60 1/4" | 46"     | EXISTING WOOD WINDOW; JELD WIN SITELINE WOOD WINDOW INSTALLED IN PREVIOUS RENOVATION |
| A-4       | 97 1/4" | 17"     | EXISTING WOOD WINDOW; JELD WIN SITELINE WOOD WINDOW INSTALLED IN PREVIOUS RENOVATION |
| B1        | 21"     | 54"     | EXISTING WOOD WINDOW                                                                 |
| B2        | 24"     | 36"     | EXISTING WOOD WINDOW                                                                 |