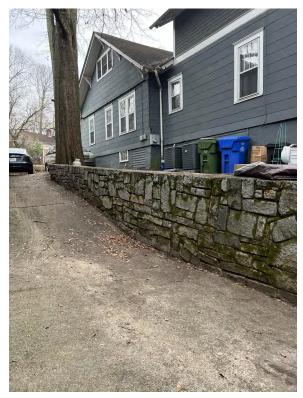

#### SITE PLAN NOTES:

EXISTING RETAINING WALLS TO REMAIN AS

NOTED. WALLS ARE GRANITE; SEE PHOTO. PATIO PAVERS TO BE FLAGSTONE TO MATCH

EXISTING: SEE PHOTO.

### EXISTING RETAINING WALLS