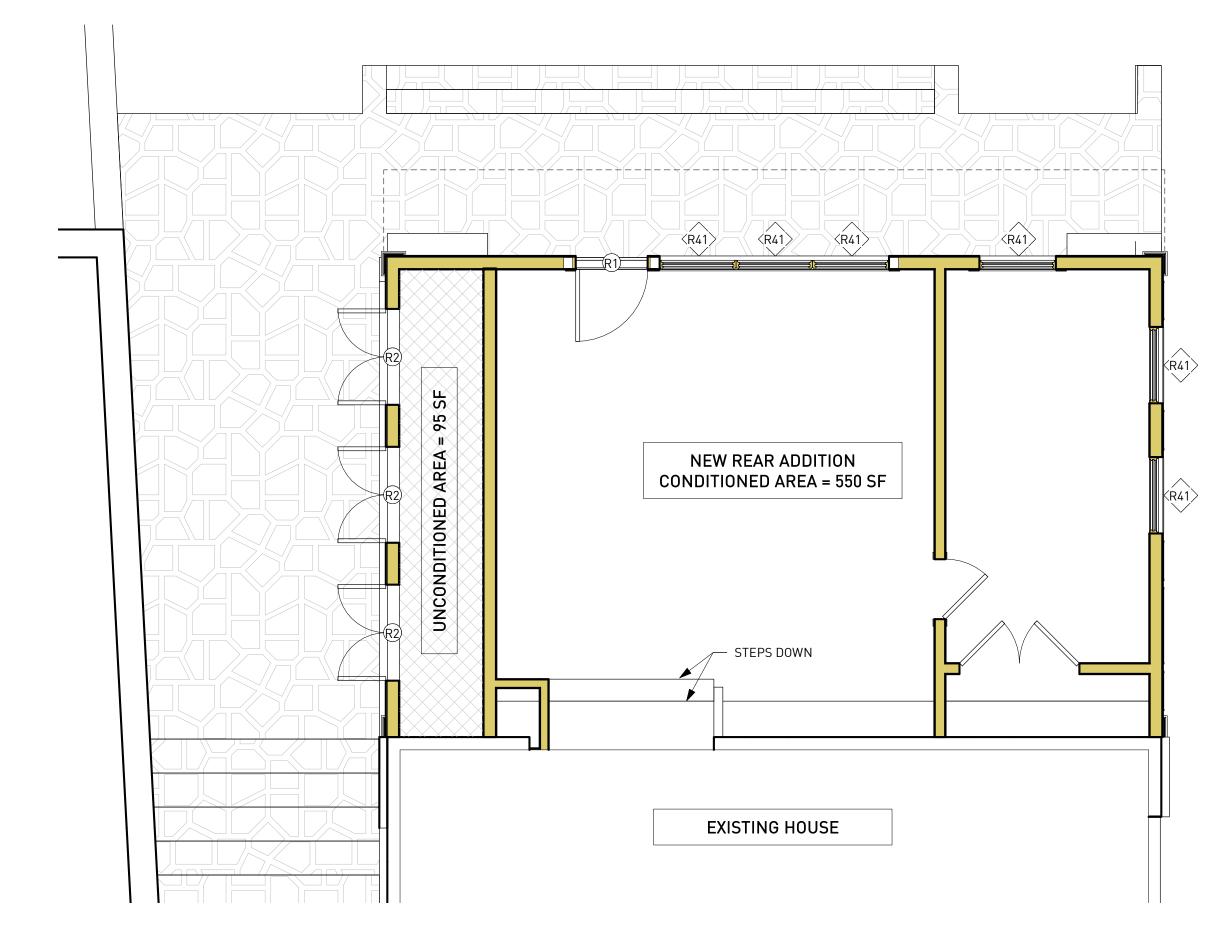

| ZONING R-5                             | ALLOWED | PROVIDED         |
|----------------------------------------|---------|------------------|
| R-5 Lot Coverage                       | 55%     | 52.5%            |
| R-5 Floor Area Ratio                   | 0.5     | 0.5              |
| R-5 Max Height                         | 35'-0"  | 34'-0"           |
|                                        |         |                  |
|                                        |         |                  |
| LOT COVERAGE                           | ALLOWED | PROVIDED         |
| R-5 Lot Coverage                       | 55%     | 52.5%            |
|                                        | 7 457   |                  |
| Existing Lot Area                      | 7,457   | SI               |
| House - Existing                       | 1,800   | sf               |
| Front Porch - Existing                 | 180     | 19820            |
| Front Walkway - Existing               | 200     |                  |
| Side Yard (east) - Existing            | 75      |                  |
| Driveway - Existing = 720sf            |         |                  |
| Permeable Concrete at 75% coverage     | 540     | sf               |
| New Rear Addition                      | 645     | sf               |
| New Stairs                             | 95      | sf               |
| New Patio = 510sf                      |         |                  |
| Flagstone Pavers on gravel &           |         | 4470 <b>F</b> .1 |
| soil at 75% coverage                   | 383     |                  |
| TOTAL                                  | 3,918   | ST               |
|                                        |         |                  |
| FLOOR AREA RATIO                       | ALLOWED | PROVIDED         |
| R-5 Floor Area Ratio                   | 0.5     | 0.5              |
|                                        |         |                  |
| Existing Lot Area                      | 7,457   | sf               |
|                                        |         |                  |
| Existing Conditioned Square Footage    |         |                  |
| First Floor                            | 1800    | sf               |
| Second Floor                           | 850     | sf               |
| Basement                               | 550     | sf               |
| Total                                  | 3200    | sf               |
|                                        |         |                  |
| New Rear Addition Conditioned Square   |         |                  |
| Basement                               |         | 32.20            |
| (entire footprint is not conditioned)  | 550     | sf               |
| New Total Canditianad Courses Fraterra |         |                  |
| New Total Conditioned Square Footage   |         | -                |
|                                        | 3750    | SI               |

### PATIO FLAGSTONE PAVERS

03.14.2023

1 PROPOSED BASEMENT FLOOR PLAN - REAR ADDITION A-6.3.8 1/4" = 1'-0"

2 PROPOSED MAIN LEVEL FLOOR PLAN - REAR ADDITION A-6.3.8 1/4" = 1'-0"

**REVIVE** ARCHITECTURE www.revivearchitecture.com