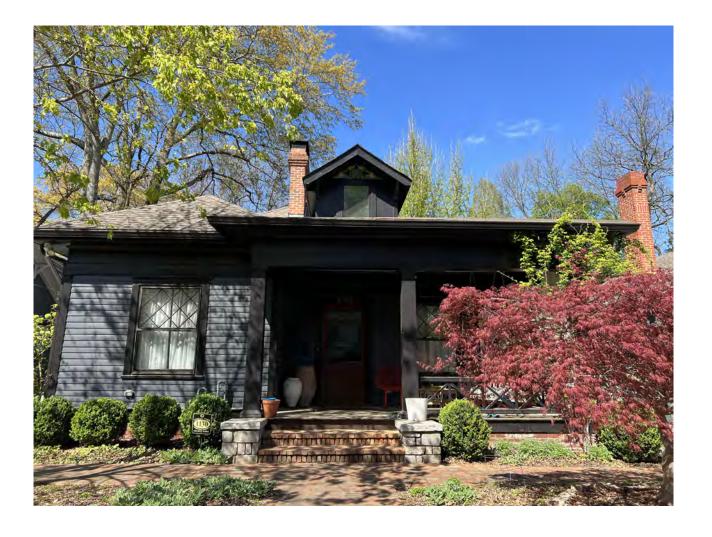

| 3       | EXT ELEVATION - EAST UDC |
|---------|--------------------------|
| A-6.3.9 | 1/4" = 1'-0"             |
|         |                          |

**EXISTING ELEVATION PHOTOS - SOUTH / FRONT** 

## PHOTOS TAKEN ON SIDEWALK IN FRONT OF HOUSE

03.14.2023