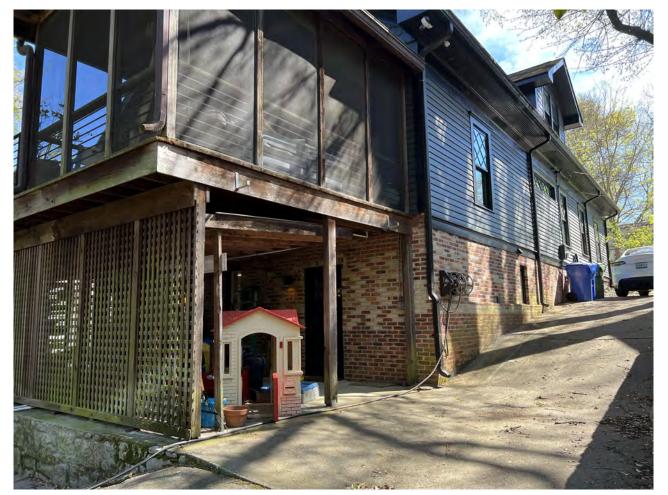

### **EXISTING ELEVATION PHOTOS - REAR**

EXISTING ELEVATION PHOTOS - EAST

| TYPE MARK | WIDTH   | HEIGHT  | MATERIAL & PRODUCT                                                                   |
|-----------|---------|---------|--------------------------------------------------------------------------------------|
| 0         | 33 1/2" | 64 3/4" | EXISTING WOOD WINDOW                                                                 |
| 1         | 33 1/2" | 64 3/4" | EXISTING WOOD WINDOW                                                                 |
| 2         | 47"     | 64 3/4" | EXISTING WOOD WINDOW                                                                 |
| 3         | 30"     | 48"     | EXISTING WOOD WINDOW                                                                 |
| 4         | 33"     | 64 3/4" | EXISTING WOOD WINDOW                                                                 |
| 5         | 33 3/4" | 64 1/2" | EXISTING WOOD WINDOW                                                                 |
| 6         | 59"     | 26"     | EXISTING WOOD WINDOW                                                                 |
| 7         | 26"     | 51 1/2" | EXISTING WOOD WINDOW                                                                 |
| 8         | 37 3/8" | 60"     | EXISTING WOOD WINDOW; JELD WIN SITELINE WOOD WINDOW INSTALLED IN PREVIOUS RENOVATION |
| 9         | 35"     | 40"     | EXISTING WOOD WINDOW; JELD WIN SITELINE WOOD WINDOW INSTALLED IN PREVIOUS RENOVATION |
| A-1       | 30"     | 67 5/8" | EXISTING WOOD WINDOW; JELD WIN SITELINE WOOD WINDOW INSTALLED IN PREVIOUS RENOVATION |
| A-2       | 30"     | 15 1/2" | EXISTING WOOD WINDOW; JELD WIN SITELINE WOOD WINDOW INSTALLED IN PREVIOUS RENOVATION |
| A-3       | 60 1/4" | 46"     | EXISTING WOOD WINDOW; JELD WIN SITELINE WOOD WINDOW INSTALLED IN PREVIOUS RENOVATION |
| A-4       | 97 1/4" | 17"     | EXISTING WOOD WINDOW; JELD WIN SITELINE WOOD WINDOW INSTALLED IN PREVIOUS RENOVATION |
| B1        | 21"     | 54"     | EXISTING WOOD WINDOW                                                                 |
| B2        | 24"     | 36"     | EXISTING WOOD WINDOW                                                                 |