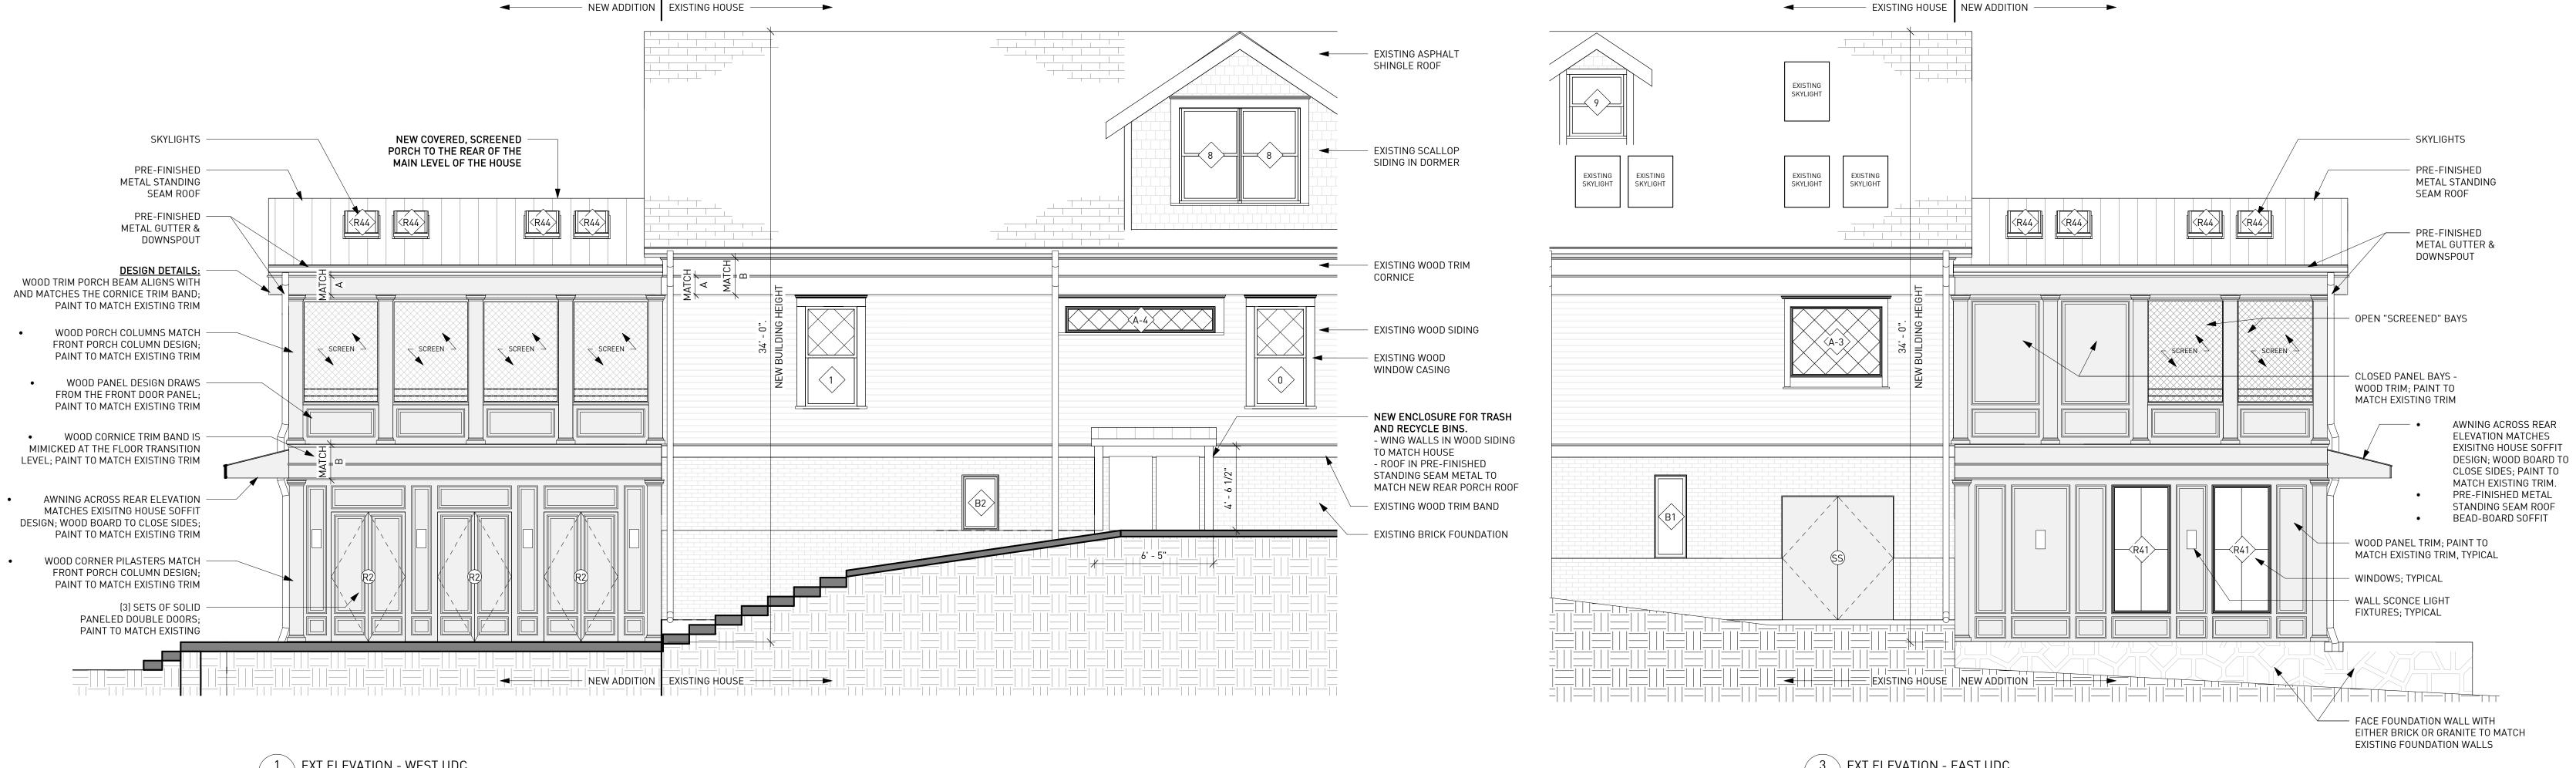

03.14.2023

•

•

•

•

**BUILDING HEIGHT NOTE:** THE REAR GRADE IS BEING LOWERED BY 2'0" CREATING A NEW BUILDING HEIGHT OF 34'-0". ALLOWED HEIGHT IS 35'-0"

| R42 36" 12 3/4" NEW WOOD WINDOW; JELD WIN SITELINE WOOD WINDOW, FIXED CASEMENT       | WINDOW SCHEDULE - NEW REAR ADDITION |         |         |                                                                                         |  |  |
|--------------------------------------------------------------------------------------|-------------------------------------|---------|---------|-----------------------------------------------------------------------------------------|--|--|
| R42 36" 12 3/4" NEW WOOD WINDOW; JELD WIN SITELINE WOOD WINDOW, FIXED CASEMENT       | TYPE MARK                           | WIDTH   | HEIGHT  | MATERIAL & PRODUCT                                                                      |  |  |
|                                                                                      | R41                                 | 38 1/4" | 83 1/2" | NEW WOOD WINDOW; JELD WIN SITELINE WOOD WINDOW, FIXED CASEMENT, SIMULATED DIVIDED LITES |  |  |
|                                                                                      | R42                                 | 36"     | 12 3/4" | NEW WOOD WINDOW; JELD WIN SITELINE WOOD WINDOW, FIXED CASEMENT                          |  |  |
| R43 58" 48" NEW WOOD WINDOW; JELD WIN SITELINE WOOD WINDOW, FRENCH CASEMENT (EGRESS) | R43                                 | 58"     | 48"     | NEW WOOD WINDOW; JELD WIN SITELINE WOOD WINDOW, FRENCH CASEMENT (EGRESS)                |  |  |
| R44 22 3/8" 71 3/4" NEW SKYLIGHT; VELUX DECK-MOUNTED, FIXED                          | R44                                 | 22 3/8" | 71 3/4" | NEW SKYLIGHT; VELUX DECK-MOUNTED, FIXED                                                 |  |  |

| TYPE MARK | WIDTH   | HEIGHT  | MATERIAL & PRODUCT                                                                   |
|-----------|---------|---------|--------------------------------------------------------------------------------------|
| 0         | 33 1/2" | 64 3/4" | EXISTING WOOD WINDOW                                                                 |
| 1         | 33 1/2" | 64 3/4" | EXISTING WOOD WINDOW                                                                 |
| 2         | 47"     | 64 3/4" | EXISTING WOOD WINDOW                                                                 |
| 3         | 30"     | 48"     | EXISTING WOOD WINDOW                                                                 |
| 4         | 33"     | 64 3/4" | EXISTING WOOD WINDOW                                                                 |
| 5         | 33 3/4" | 64 1/2" | EXISTING WOOD WINDOW                                                                 |
| 6         | 59"     | 26"     | EXISTING WOOD WINDOW                                                                 |
| 7         | 26"     | 51 1/2" | EXISTING WOOD WINDOW                                                                 |
| 8         | 37 3/8" | 60"     | EXISTING WOOD WINDOW; JELD WIN SITELINE WOOD WINDOW INSTALLED IN PREVIOUS RENOVATION |
| 9         | 35"     | 40"     | EXISTING WOOD WINDOW; JELD WIN SITELINE WOOD WINDOW INSTALLED IN PREVIOUS RENOVATION |
| A-1       | 30"     | 67 5/8" | EXISTING WOOD WINDOW; JELD WIN SITELINE WOOD WINDOW INSTALLED IN PREVIOUS RENOVATION |
| A-2       | 30"     | 15 1/2" | EXISTING WOOD WINDOW; JELD WIN SITELINE WOOD WINDOW INSTALLED IN PREVIOUS RENOVATION |
| A-3       | 60 1/4" | 46"     | EXISTING WOOD WINDOW; JELD WIN SITELINE WOOD WINDOW INSTALLED IN PREVIOUS RENOVATION |
| A-4       | 97 1/4" | 17"     | EXISTING WOOD WINDOW; JELD WIN SITELINE WOOD WINDOW INSTALLED IN PREVIOUS RENOVATION |
| B1        | 21"     | 54"     | EXISTING WOOD WINDOW                                                                 |
| B2        | 24"     | 36"     | EXISTING WOOD WINDOW                                                                 |

NEW ENCLOSURE FOR TRASH - WING WALLS IN WOOD SIDING TO - ROOF IN PRE-FINISHED STANDING SEAM METAL TO MATCH

| 3       | EXT ELEVATION - EAST UDC |
|---------|--------------------------|
| A-6.3.9 | 1/4" = 1'-0"             |
|         |                          |

**EXISTING ELEVATION PHOTOS - SOUTH / FRONT** 