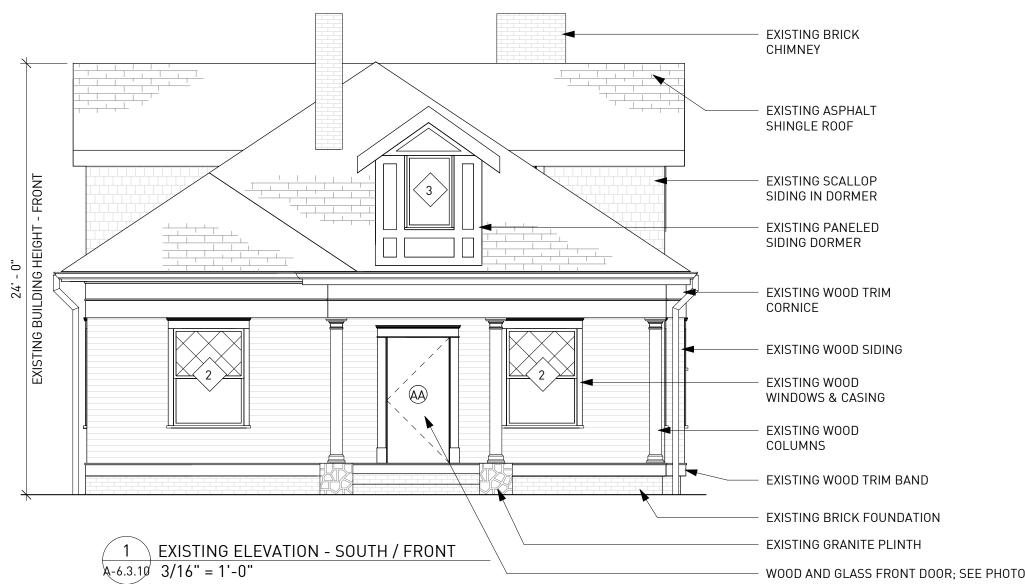

| 3       | EXT ELEVATION - EAST UDC |
|---------|--------------------------|
| A-6.3.9 | 1/4" = 1'-0"             |
|         |                          |

**EXISTING ELEVATION PHOTOS - SOUTH / FRONT** 