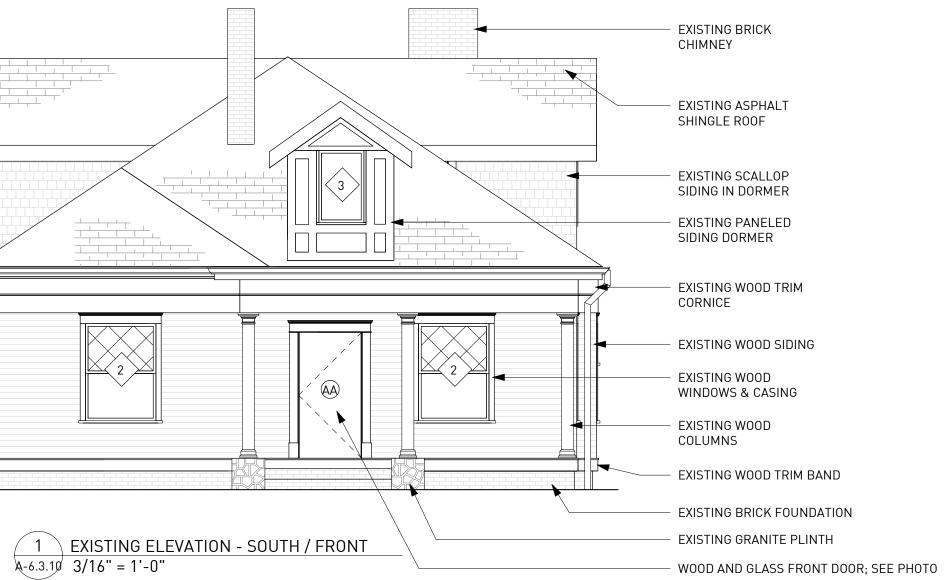

| 3       | EXT ELEVATION - EAST UDC |
|---------|--------------------------|
| A-6.3.9 | 1/4" = 1'-0"             |
|         |                          |

**EXISTING ELEVATION PHOTOS - SOUTH / FRONT** 

| TYPE MARK | WIDTH   | HEIGHT  | MATERIAL & PRODUCT                                                                   |
|-----------|---------|---------|--------------------------------------------------------------------------------------|
| 0         | 33 1/2" | 64 3/4" | EXISTING WOOD WINDOW                                                                 |
| 1         | 33 1/2" | 64 3/4" | EXISTING WOOD WINDOW                                                                 |
| 2         | 47"     | 64 3/4" | EXISTING WOOD WINDOW                                                                 |
| 3         | 30"     | 48"     | EXISTING WOOD WINDOW                                                                 |
| 4         | 33"     | 64 3/4" | EXISTING WOOD WINDOW                                                                 |
| 5         | 33 3/4" | 64 1/2" | EXISTING WOOD WINDOW                                                                 |
| 6         | 59"     | 26"     | EXISTING WOOD WINDOW                                                                 |
| 7         | 26"     | 51 1/2" | EXISTING WOOD WINDOW                                                                 |
| 8         | 37 3/8" | 60"     | EXISTING WOOD WINDOW; JELD WIN SITELINE WOOD WINDOW INSTALLED IN PREVIOUS RENOVATION |
| 9         | 35"     | 40"     | EXISTING WOOD WINDOW; JELD WIN SITELINE WOOD WINDOW INSTALLED IN PREVIOUS RENOVATION |
| A-1       | 30"     | 67 5/8" | EXISTING WOOD WINDOW; JELD WIN SITELINE WOOD WINDOW INSTALLED IN PREVIOUS RENOVATION |
| A-2       | 30"     | 15 1/2" | EXISTING WOOD WINDOW; JELD WIN SITELINE WOOD WINDOW INSTALLED IN PREVIOUS RENOVATION |
| A-3       | 60 1/4" | 46"     | EXISTING WOOD WINDOW; JELD WIN SITELINE WOOD WINDOW INSTALLED IN PREVIOUS RENOVATION |
| A-4       | 97 1/4" | 17"     | EXISTING WOOD WINDOW; JELD WIN SITELINE WOOD WINDOW INSTALLED IN PREVIOUS RENOVATION |
| B1        | 21"     | 54"     | EXISTING WOOD WINDOW                                                                 |
| B2        | 24"     | 36"     | EXISTING WOOD WINDOW                                                                 |

| WINDOW    | SCHEDU  | JLE - EXI | STING                                                                                |
|-----------|---------|-----------|--------------------------------------------------------------------------------------|
| TYPE MARK | WIDTH   | HEIGHT    | MATERIAL & PRODUCT                                                                   |
| 0         | 33 1/2" | 64 3/4"   | EXISTING WOOD WINDOW                                                                 |
| 1         | 33 1/2" | 64 3/4"   | EXISTING WOOD WINDOW                                                                 |
| 2         | 47"     | 64 3/4"   | EXISTING WOOD WINDOW                                                                 |
| 3         | 30"     | 48"       | EXISTING WOOD WINDOW                                                                 |
| 4         | 33"     | 64 3/4"   | EXISTING WOOD WINDOW                                                                 |
| 5         | 33 3/4" | 64 1/2"   | EXISTING WOOD WINDOW                                                                 |
| 6         | 59"     | 26"       | EXISTING WOOD WINDOW                                                                 |
| 7         | 26"     | 51 1/2"   | EXISTING WOOD WINDOW                                                                 |
| 8         | 37 3/8" | 60"       | EXISTING WOOD WINDOW; JELD WIN SITELINE WOOD WINDOW INSTALLED IN PREVIOUS RENOVATION |
| 9         | 35"     | 40"       | EXISTING WOOD WINDOW; JELD WIN SITELINE WOOD WINDOW INSTALLED IN PREVIOUS RENOVATION |
| A-1       | 30"     | 67 5/8"   | EXISTING WOOD WINDOW; JELD WIN SITELINE WOOD WINDOW INSTALLED IN PREVIOUS RENOVATION |
| A-2       | 30"     | 15 1/2"   | EXISTING WOOD WINDOW; JELD WIN SITELINE WOOD WINDOW INSTALLED IN PREVIOUS RENOVATION |
| A-3       | 60 1/4" | 46"       | EXISTING WOOD WINDOW; JELD WIN SITELINE WOOD WINDOW INSTALLED IN PREVIOUS RENOVATION |
| A-4       | 97 1/4" | 17"       | EXISTING WOOD WINDOW; JELD WIN SITELINE WOOD WINDOW INSTALLED IN PREVIOUS RENOVATION |
| B1        | 21"     | 54"       | EXISTING WOOD WINDOW                                                                 |
| B2        | 24"     | 36"       | EXISTING WOOD WINDOW                                                                 |