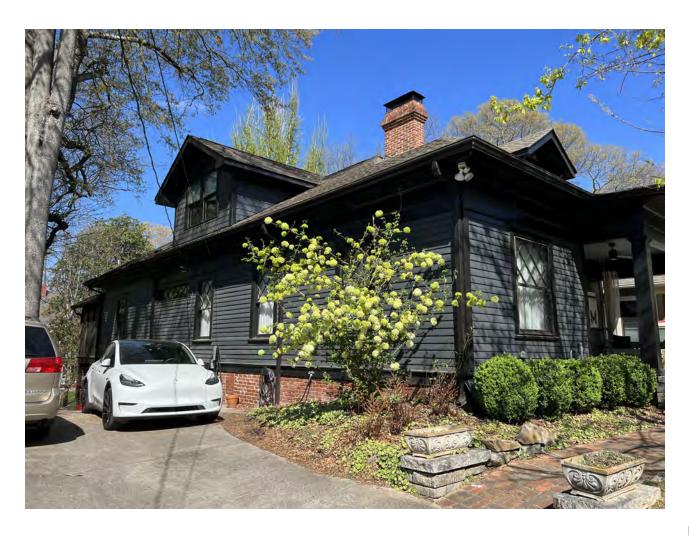

### **EXISTING ELEVATION PHOTOS - REAR**

EXISTING ELEVATION PHOTOS - EAST

| TYPE MARK | WIDTH   | HEIGHT  | MATERIAL & PRODUCT                                                                   |
|-----------|---------|---------|--------------------------------------------------------------------------------------|
| 0         | 33 1/2" | 64 3/4" | EXISTING WOOD WINDOW                                                                 |
| 1         | 33 1/2" | 64 3/4" | EXISTING WOOD WINDOW                                                                 |
| 2         | 47"     | 64 3/4" | EXISTING WOOD WINDOW                                                                 |
| 3         | 30"     | 48"     | EXISTING WOOD WINDOW                                                                 |
| 4         | 33"     | 64 3/4" | EXISTING WOOD WINDOW                                                                 |
| 5         | 33 3/4" | 64 1/2" | EXISTING WOOD WINDOW                                                                 |
| 6         | 59"     | 26"     | EXISTING WOOD WINDOW                                                                 |
| 7         | 26"     | 51 1/2" | EXISTING WOOD WINDOW                                                                 |
| 8         | 37 3/8" | 60"     | EXISTING WOOD WINDOW; JELD WIN SITELINE WOOD WINDOW INSTALLED IN PREVIOUS RENOVATION |
| 9         | 35"     | 40"     | EXISTING WOOD WINDOW; JELD WIN SITELINE WOOD WINDOW INSTALLED IN PREVIOUS RENOVATION |
| A-1       | 30"     | 67 5/8" | EXISTING WOOD WINDOW; JELD WIN SITELINE WOOD WINDOW INSTALLED IN PREVIOUS RENOVATION |
| A-2       | 30"     | 15 1/2" | EXISTING WOOD WINDOW; JELD WIN SITELINE WOOD WINDOW INSTALLED IN PREVIOUS RENOVATION |
| A-3       | 60 1/4" | 46"     | EXISTING WOOD WINDOW; JELD WIN SITELINE WOOD WINDOW INSTALLED IN PREVIOUS RENOVATION |
| A-4       | 97 1/4" | 17"     | EXISTING WOOD WINDOW; JELD WIN SITELINE WOOD WINDOW INSTALLED IN PREVIOUS RENOVATION |
| B1        | 21"     | 54"     | EXISTING WOOD WINDOW                                                                 |
| B2        | 24"     | 36"     | EXISTING WOOD WINDOW                                                                 |