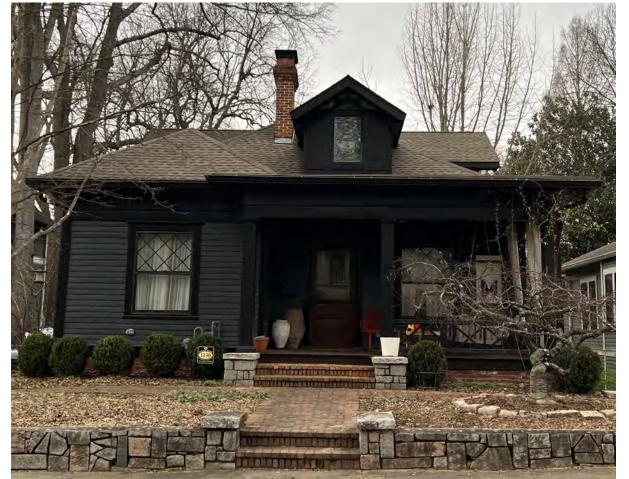

-----------------------------------------------------------------------------------|--|
| TYPE MARK                         | WIDTH   | HEIGHT   | DESCRIPTION   | MATERIAL & PRODUCT                                                                                      |  |
| R1                                | 3' - 0" | 7' - 0'' | EXTERIOR DOOR | NEW CUSTOM BUILT WOOD AND GLASS DOOR<br>TO MATCH FRONT DOOR                                             |  |
| R2                                | 4' - 0" | 7' - 0"  | EXTERIOR DOOR | NEW FIBERGLASS DOOR; THERMA-TRU,<br>CLASSIC CRAFT. APPLY TRIM TO MATCH<br>PANELING; PAINT TO MATCH TRIM |  |

| 3       | EXT ELEVATION - EAST UDC |
|---------|--------------------------|
| A-6.3.9 | 1/4" = 1'-0"             |
|         |                          |





**EXISTING ELEVATION PHOTOS - SOUTH / FRONT** 







| WINDOW    | SCHEDU  | JLE - EXI | STING                                                                                |
|-----------|---------|-----------|--------------------------------------------------------------------------------------|
| TYPE MARK | WIDTH   | HEIGHT    | MATERIAL & PRODUCT                                                                   |
| 0         | 33 1/2" | 64 3/4"   | EXISTING WOOD WINDOW                                                                 |
| 1         | 33 1/2" | 64 3/4"   | EXISTING WOOD WINDOW                                                                 |
| 2         | 47"     | 64 3/4"   | EXISTING WOOD WINDOW                                                                 |
| 3