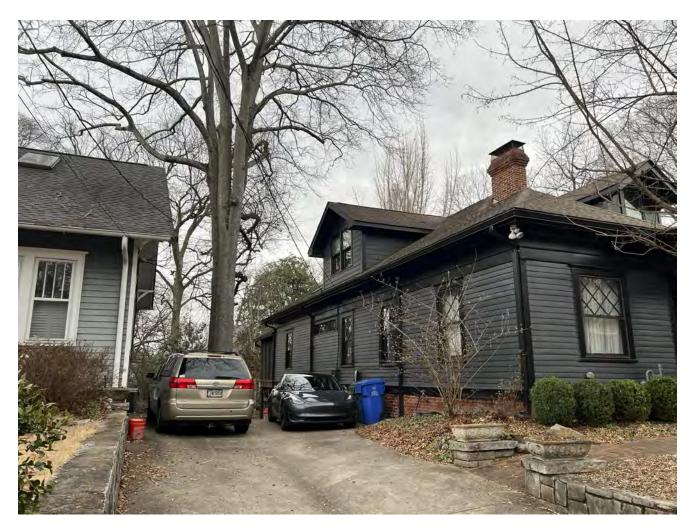

|  |  |
| BB                       | 5' - 0" | 7' - 4 3/8" | EXTERIOR DOOR | EXISTING WOOD DOOR; JELD WIN SITELINE<br>WOOD DOOR INSTALLED IN PREVIOUS<br>RENOVATION |  |  |
| CC                       | 5' - 0" | 7' - 0"     | EXTERIOR DOOR | EXISTING WOOD DOOR; JELD WIN SITELINE<br>WOOD DOOR INSTALLED IN PREVIOUS<br>RENOVATION |  |  |
| SS                       | 6' - 0" | 6' - 8"     | EXTERIOR DOOR | EXISTING FIBERGLASS DOOR                                                               |  |  |
| I                        |         |             |               |                                                                                        |  |  |

WOOD RESIDENCE 03.14.2023



# PHOTOS TAKEN ON SIDEWALK ACROSS THE STREET



## PHOTOS TAKEN ON SIDEWALK IN FRONT OF HOUSE









03.14.2023