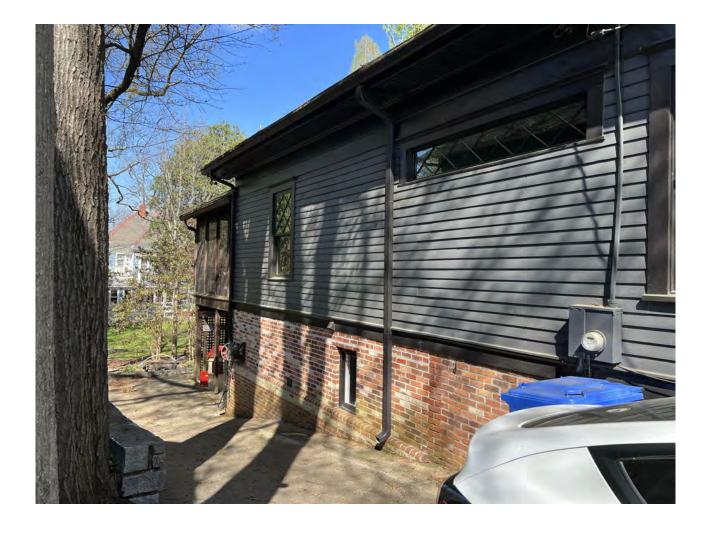

### **EXISTING ELEVATION PHOTOS - REAR**

EXISTING ELEVATION PHOTOS - EAST

| TYPE MARK | WIDTH   | HEIGHT  | MATERIAL & PRODUCT                                                                   |
|-----------|---------|---------|--------------------------------------------------------------------------------------|
| 0         | 33 1/2" | 64 3/4" | EXISTING WOOD WINDOW                                                                 |
| 1         | 33 1/2" | 64 3/4" | EXISTING WOOD WINDOW                                                                 |
| 2         | 47"     | 64 3/4" | EXISTING WOOD WINDOW                                                                 |
| 3         | 30"     | 48"     | EXISTING WOOD WINDOW                                                                 |
| 4         | 33"     | 64 3/4" | EXISTING WOOD WINDOW                                                                 |
| 5         | 33 3/4" | 64 1/2" | EXISTING WOOD WINDOW                                                                 |
| 6         | 59"     | 26"     | EXISTING WOOD WINDOW                                                                 |
| 7         | 26"     | 51 1/2" | EXISTING WOOD WINDOW                                                                 |
| 8         | 37 3/8" | 60"     | EXISTING WOOD WINDOW; JELD WIN SITELINE WOOD WINDOW INSTALLED IN PREVIOUS RENOVATION |
| 9         | 35"     | 40"     | EXISTING WOOD WINDOW; JELD WIN SITELINE WOOD WINDOW INSTALLED IN PREVIOUS RENOVATION |
| A-1       | 30"     | 67 5/8" | EXISTING WOOD WINDOW; JELD WIN SITELINE WOOD WINDOW INSTALLED IN PREVIOUS RENOVATION |
| A-2       | 30"     | 15 1/2" | EXISTING WOOD WINDOW; JELD WIN SITELINE WOOD WINDOW INSTALLED IN PREVIOUS RENOVATION |
| A-3       | 60 1/4" | 46"     | EXISTING WOOD WINDOW; JELD WIN SITELINE WOOD WINDOW INSTALLED IN PREVIOUS RENOVATION |
| A-4       | 97 1/4" | 17"     | EXISTING WOOD WINDOW; JELD WIN SITELINE WOOD WINDOW INSTALLED IN PREVIOUS RENOVATION |
| B1        | 21"     | 54"     | EXISTING WOOD WINDOW                                                                 |
| B2        | 24"     | 36"     | EXISTING WOOD WINDOW                                                                 |