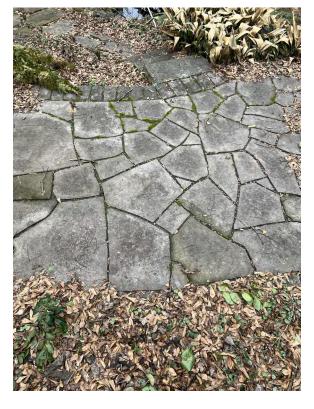

#### SITE PLAN NOTES:

EXISTING RETAINING WALLS TO REMAIN AS

NOTED. WALLS ARE GRANITE; SEE PHOTO. PATIO PAVERS TO BE FLAGSTONE TO MATCH

EXISTING: SEE PHOTO.

### PATIO FLAGSTONE PAVERS

03.14.2023

1 PROPOSED BASEMENT FLOOR PLAN - REAR ADDITION A-6.3.8 1/4" = 1'-0"

2 PROPOSED MAIN LEVEL FLOOR PLAN - REAR ADDITION A-6.3.8 1/4" = 1'-0"

**REVIVE** ARCHITECTURE www.revivearchitecture.com