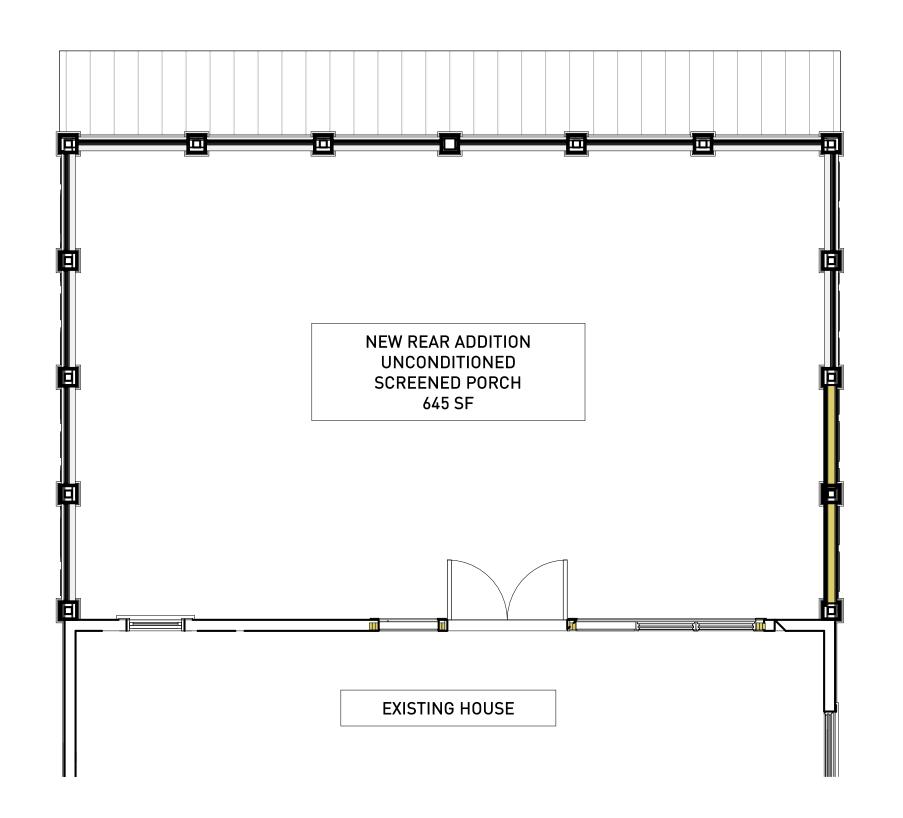

| ZONING R-5                             | ALLOWED | PROVIDED         |
|----------------------------------------|---------|------------------|
| R-5 Lot Coverage                       | 55%     | 52.5%            |
| R-5 Floor Area Ratio                   | 0.5     | 0.5              |
| R-5 Max Height                         | 35'-0"  | 34'-0"           |
|                                        |         |                  |
|                                        |         |                  |
| LOT COVERAGE                           | ALLOWED | PROVIDED         |
| R-5 Lot Coverage                       | 55%     | 52.5%            |
|                                        | 7 457   |                  |
| Existing Lot Area                      | 7,457   | SI               |
| House - Existing                       | 1,800   | sf               |
| Front Porch - Existing                 | 180     | 19820            |
| Front Walkway - Existing               | 200     |                  |
| Side Yard (east) - Existing            | 75      |                  |
| Driveway - Existing = 720sf            |         |                  |
| Permeable Concrete at 75% coverage     | 540     | sf               |
| New Rear Addition                      | 645     | sf               |
| New Stairs                             | 95      | sf               |
| New Patio = 510sf                      |         |                  |
| Flagstone Pavers on gravel &           |         | 4470 <b>F</b> .1 |
| soil at 75% coverage                   | 383     |                  |
| TOTAL                                  | 3,918   | ST               |
|                                        |         |                  |
| FLOOR AREA RATIO                       | ALLOWED | PROVIDED         |
| R-5 Floor Area Ratio                   | 0.5     | 0.5              |
|                                        |         |                  |
| Existing Lot Area                      | 7,457   | sf               |
|                                        |         |                  |
| Existing Conditioned Square Footage    |         |                  |
| First Floor                            | 1800    | sf               |
| Second Floor                           | 850     | sf               |
| Basement                               | 550     | sf               |
| Total                                  | 3200    | sf               |
|                                        |         |                  |
| New Rear Addition Conditioned Square   |         |                  |
| Basement                               |         | 32.20            |
| (entire footprint is not conditioned)  | 550     | sf               |
| New Total Canditianad Courses Fraterra |         |                  |
| New Total Conditioned Square Footage   |         | -                |
|                                        | 3750    | SI               |