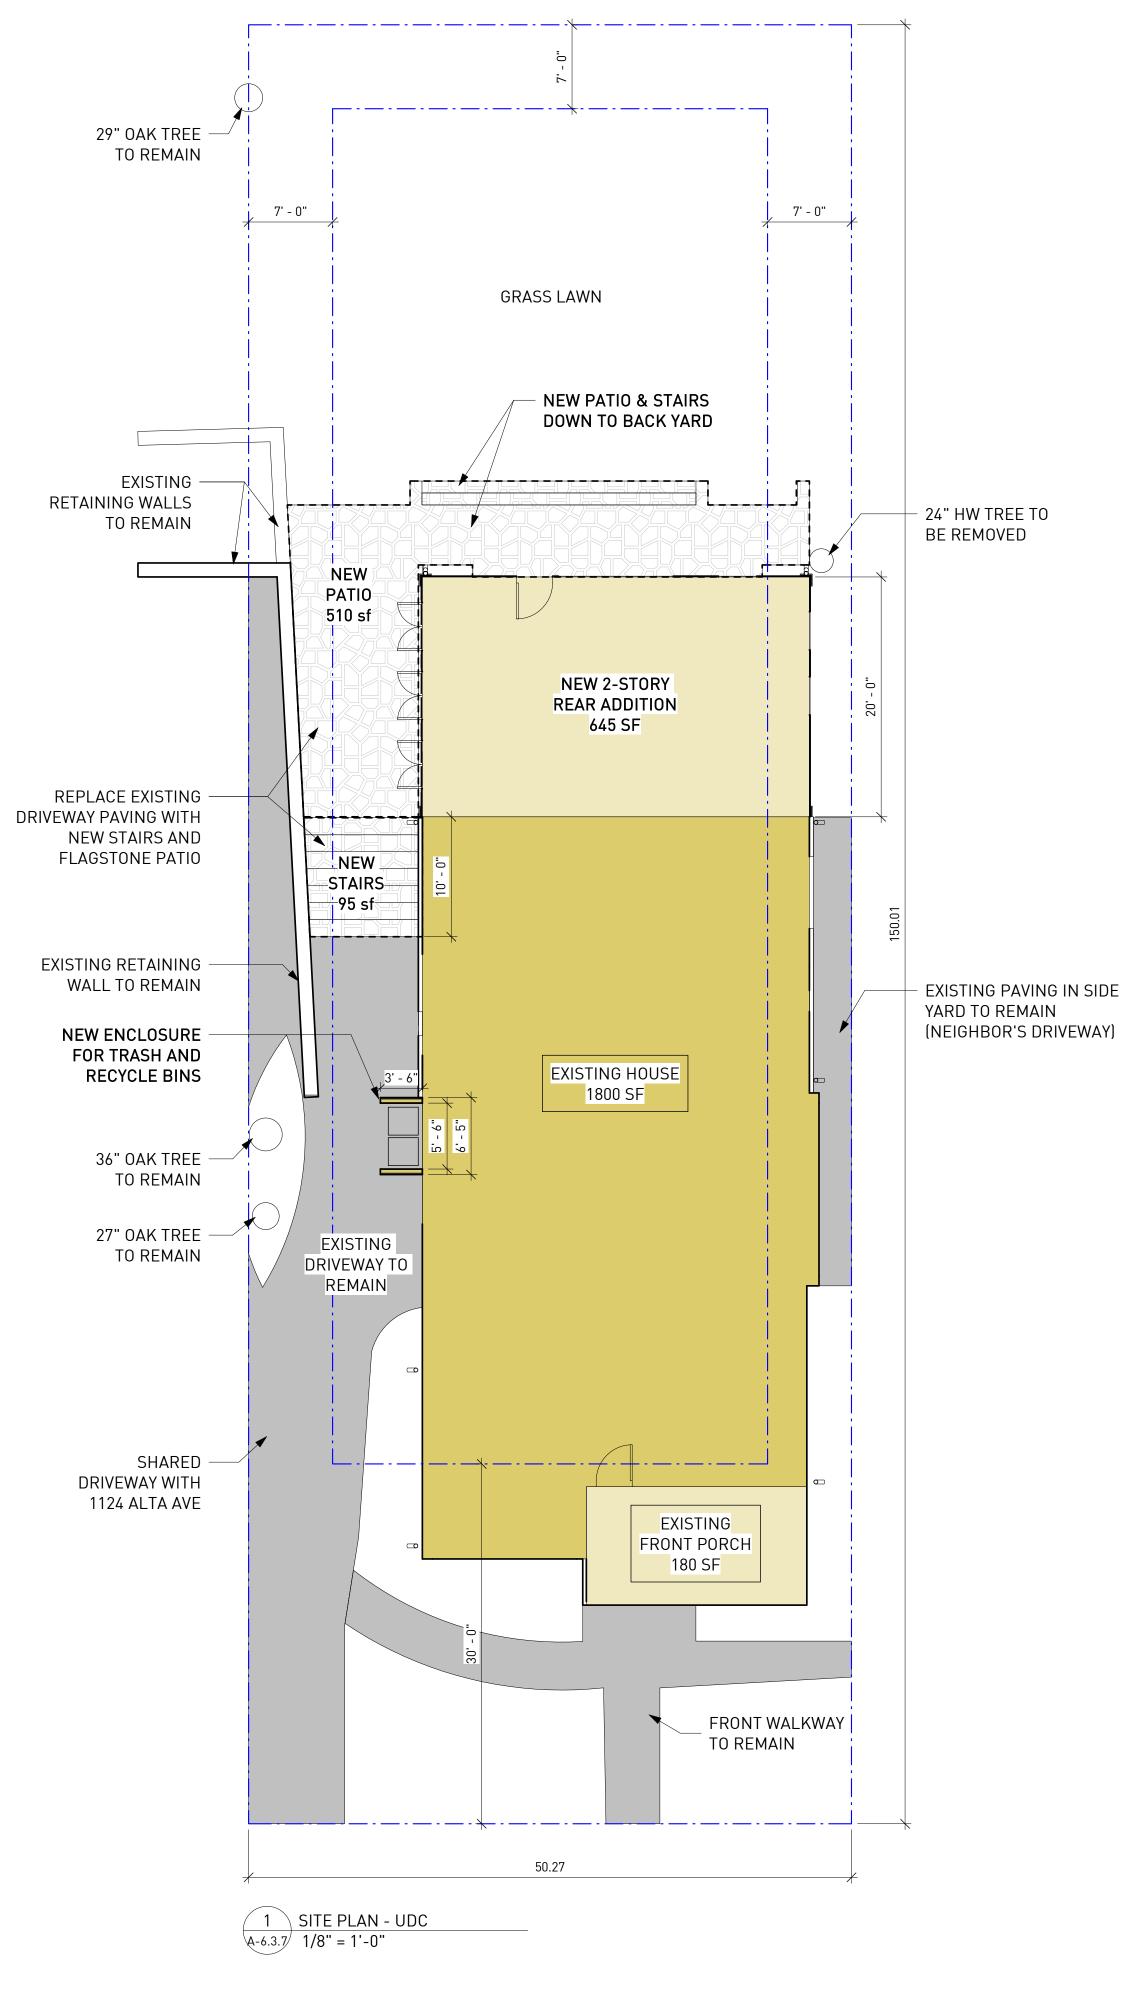

#### SITE PLAN NOTES:

EXISTING RETAINING WALLS TO REMAIN AS

NOTED. WALLS ARE GRANITE; SEE PHOTO. PATIO PAVERS TO BE FLAGSTONE TO MATCH

EXISTING: SEE PHOTO.