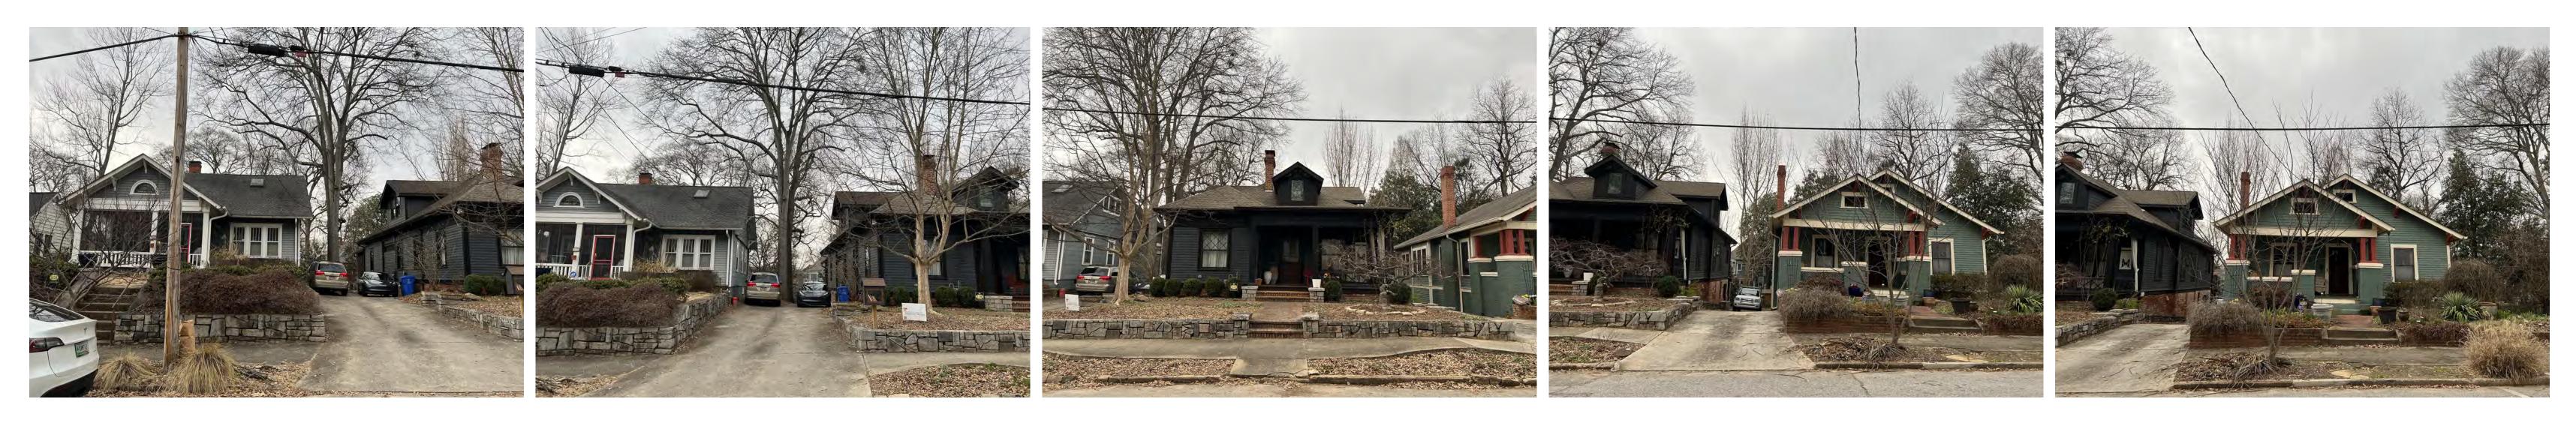

L                                                           |  |  |
| BB                       | 5' - 0" | 7' - 4 3/8" | EXTERIOR DOOR | EXISTING WOOD DOOR; JELD WIN SITELINE<br>WOOD DOOR INSTALLED IN PREVIOUS<br>RENOVATION |  |  |
| CC                       | 5' - 0" | 7' - 0"     | EXTERIOR DOOR | EXISTING WOOD DOOR; JELD WIN SITELINE<br>WOOD DOOR INSTALLED IN PREVIOUS<br>RENOVATION |  |  |
| SS                       | 6' - 0" | 6' - 8"     | EXTERIOR DOOR | EXISTING FIBERGLASS DOOR                                                               |  |  |
| I                        |         |             |               |                                                                                        |  |  |

WOOD RESIDENCE 03.14.2023



# PHOTOS TAKEN ON SIDEWALK ACROSS THE STREET



## PHOTOS TAKEN ON SIDEWALK IN FRONT OF HOUSE









03.14.2023