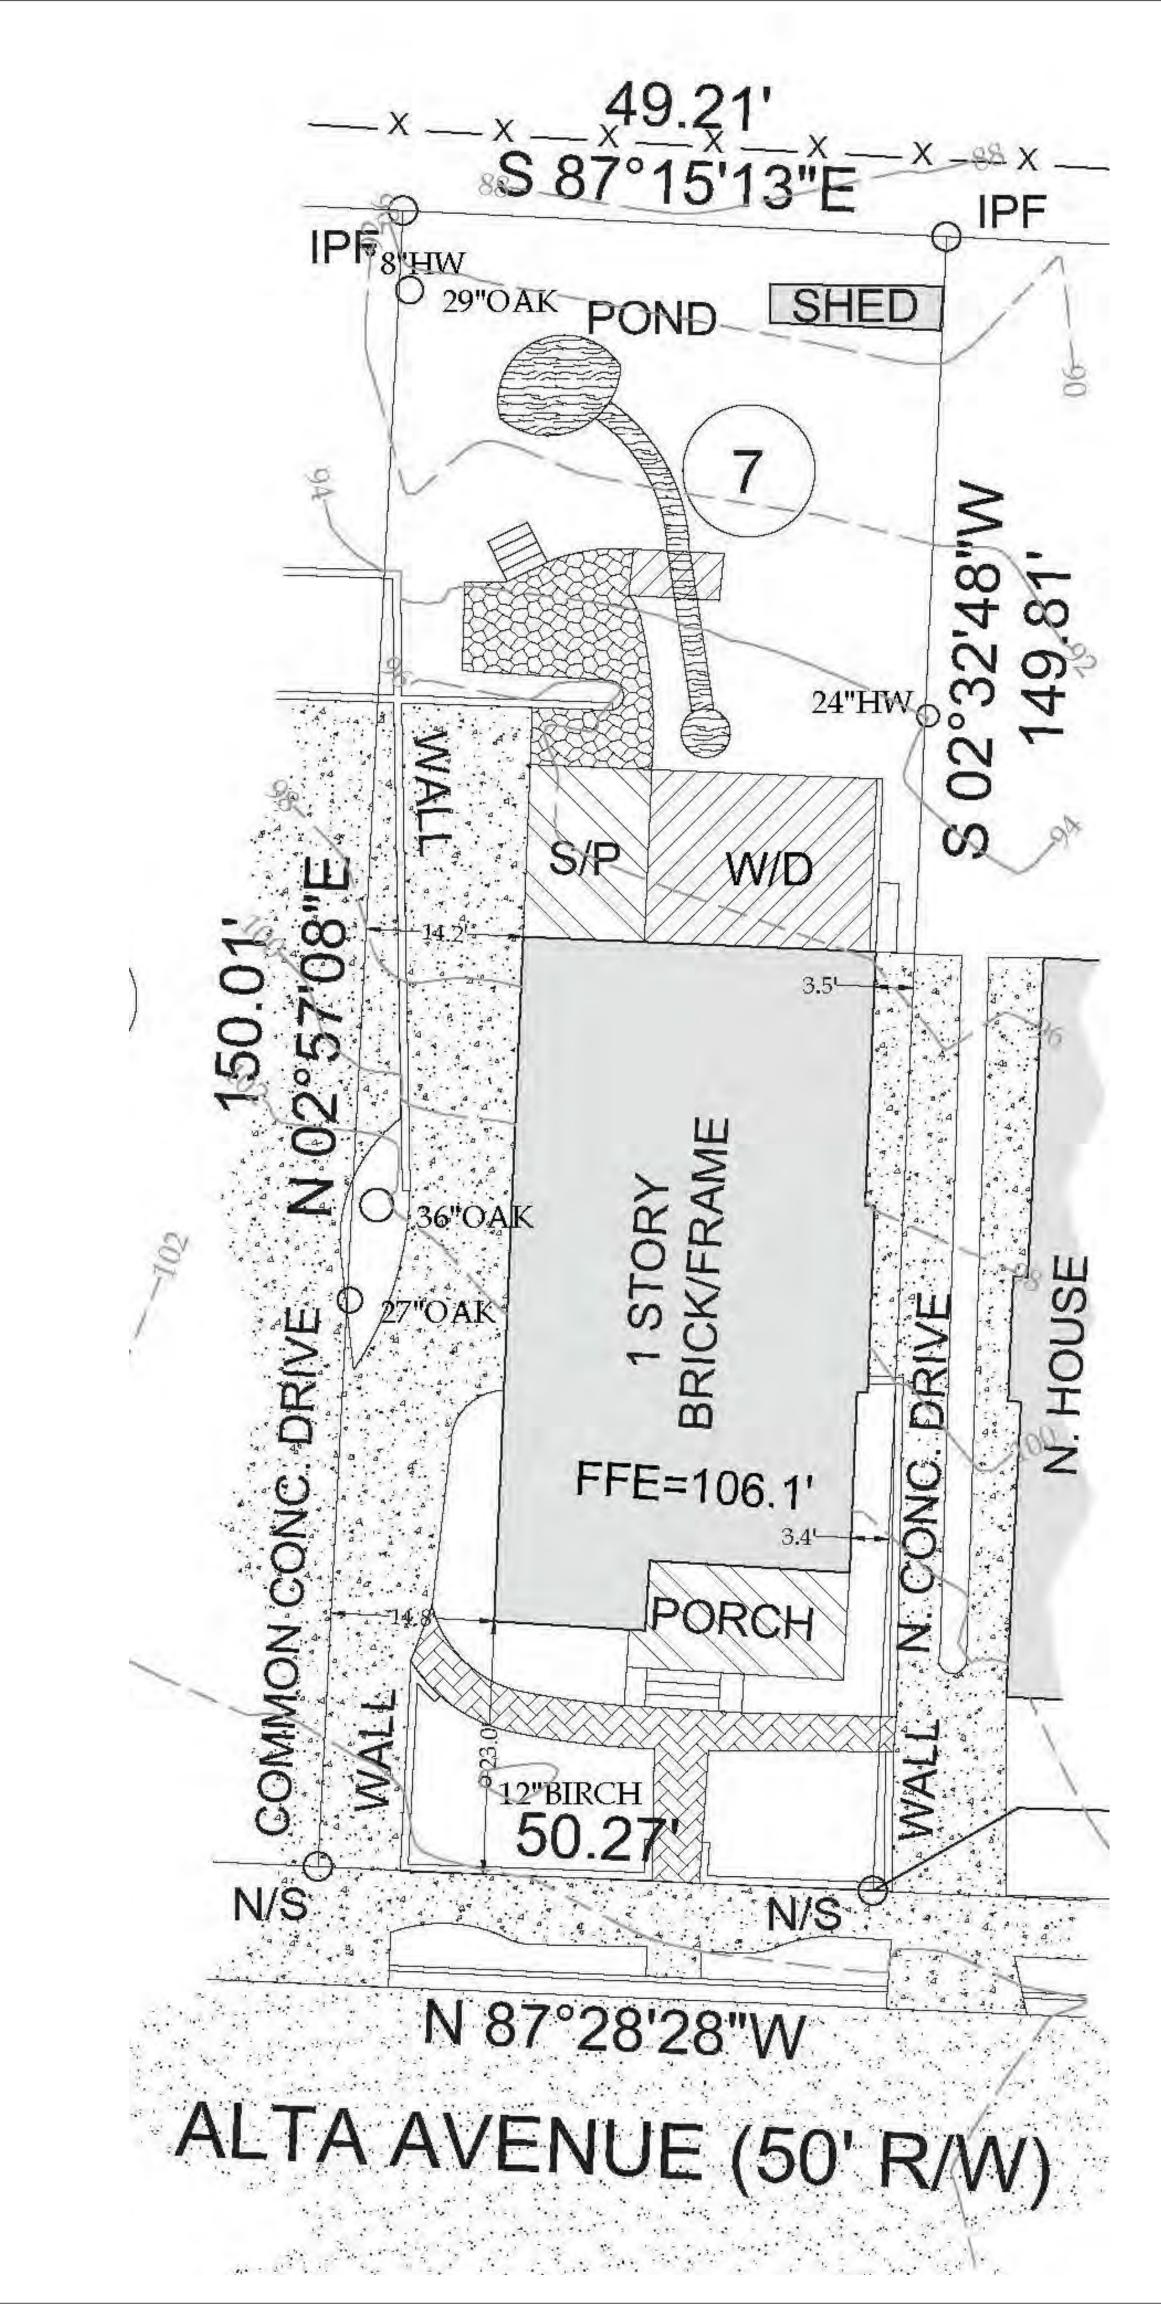

| ZONING R-5                             | ALLOWED | PROVIDED         |
|----------------------------------------|---------|------------------|
| R-5 Lot Coverage                       | 55%     | 52.5%            |
| R-5 Floor Area Ratio                   | 0.5     | 0.5              |
| R-5 Max Height                         | 35'-0"  | 34'-0"           |
|                                        |         |                  |
|                                        |         |                  |
| LOT COVERAGE                           | ALLOWED | PROVIDED         |
| R-5 Lot Coverage                       | 55%     | 52.5%            |
|                                        | 7 457   |                  |
| Existing Lot Area                      | 7,457   | SI               |
| House - Existing                       | 1,800   | sf               |
| Front Porch - Existing                 | 180     | 19820            |
| Front Walkway - Existing               | 200     |                  |
| Side Yard (east) - Existing            | 75      |                  |
| Driveway - Existing = 720sf            |         |                  |
| Permeable Concrete at 75% coverage     | 540     | sf               |
| New Rear Addition                      | 645     | sf               |
| New Stairs                             | 95      | sf               |
| New Patio = 510sf                      |         |                  |
| Flagstone Pavers on gravel &           |         | 4470 <b>F</b> .1 |
| soil at 75% coverage                   | 383     |                  |
| TOTAL                                  | 3,918   | ST               |
|                                        |         |                  |
| FLOOR AREA RATIO                       | ALLOWED | PROVIDED         |
| R-5 Floor Area Ratio                   | 0.5     | 0.5              |
|                                        |         |                  |
| Existing Lot Area                      | 7,457   | sf               |
|                                        |         |                  |
| Existing Conditioned Square Footage    |         |                  |
| First Floor                            | 1800    | sf               |
| Second Floor                           | 850     | sf               |
| Basement                               | 550     | sf               |
| Total                                  | 3200    | sf               |
|                                        |         |                  |
| New Rear Addition Conditioned Square   |         |                  |
| Basement                               |         | 32.20            |
| (entire footprint is not conditioned)  | 550     | sf               |
| New Total Canditianad Courses Fraterra |         |                  |
| New Total Conditioned Square Footage   |         | -                |
|                                        | 3750    | SI               |