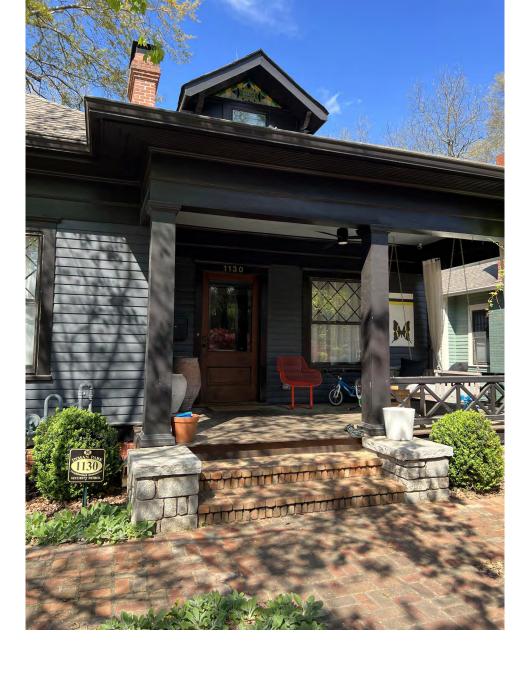

| 3       | EXT ELEVATION - EAST UDC |
|---------|--------------------------|
| A-6.3.9 | 1/4" = 1'-0"             |
|         |                          |

**EXISTING ELEVATION PHOTOS - SOUTH / FRONT** 

## PHOTOS TAKEN ON SIDEWALK IN FRONT OF HOUSE

03.14.2023