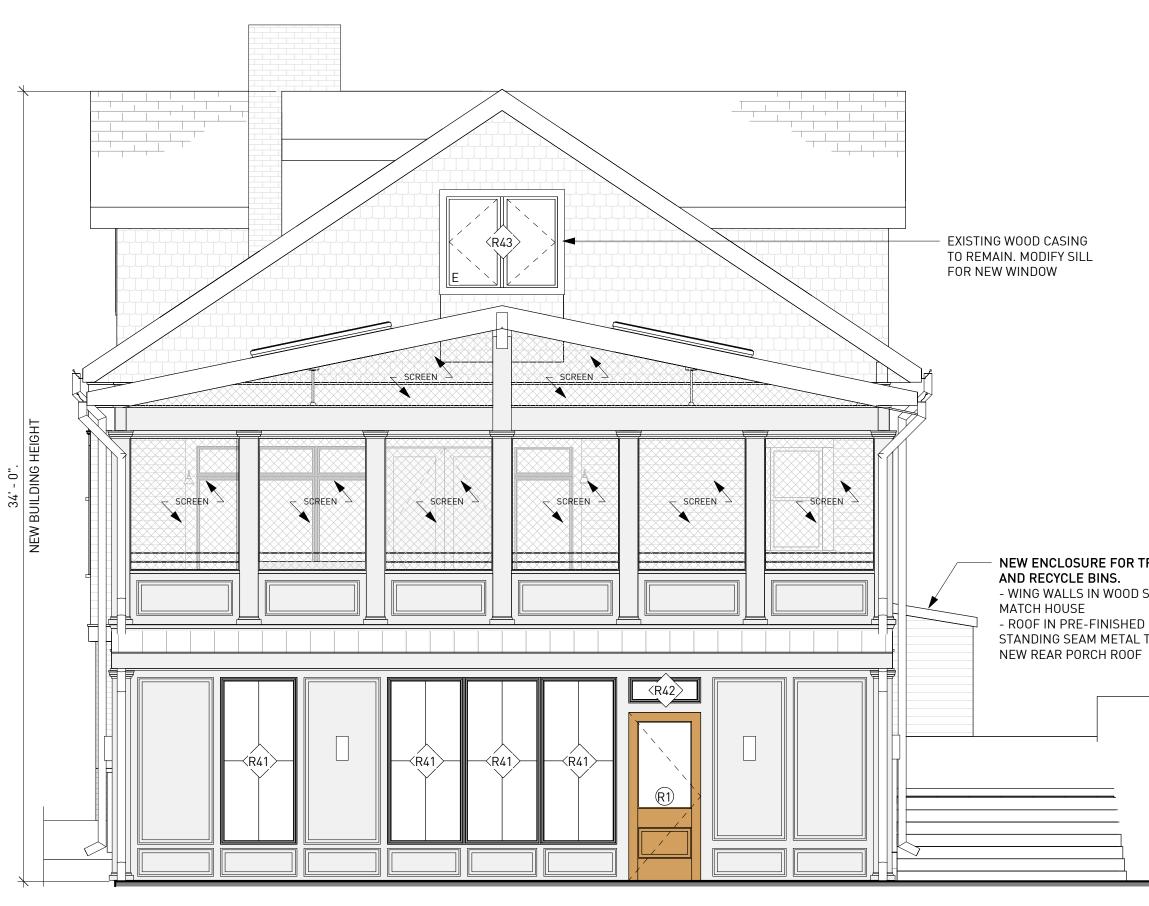

03.14.2023

•

•

•

•

**BUILDING HEIGHT NOTE:** THE REAR GRADE IS BEING LOWERED BY 2'0" CREATING A NEW BUILDING HEIGHT OF 34'-0". ALLOWED HEIGHT IS 35'-0"

| R42 36" 12 3/4" NEW WOOD WINDOW; JELD WIN SITELINE WOOD WINDOW, FIXED CASEMENT       | WINDOW SCHEDULE - NEW REAR ADDITION |         |         |                                                                                         |  |  |
|--------------------------------------------------------------------------------------|-------------------------------------|---------|---------|-----------------------------------------------------------------------------------------|--|--|
| R42 36" 12 3/4" NEW WOOD WINDOW; JELD WIN SITELINE WOOD WINDOW, FIXED CASEMENT       | TYPE MARK                           | WIDTH   | HEIGHT  | MATERIAL & PRODUCT                                                                      |  |  |
|                                                                                      | R41                                 | 38 1/4" | 83 1/2" | NEW WOOD WINDOW; JELD WIN SITELINE WOOD WINDOW, FIXED CASEMENT, SIMULATED DIVIDED LITES |  |  |
|                                                                                      | R42                                 | 36"     | 12 3/4" | NEW WOOD WINDOW; JELD WIN SITELINE WOOD WINDOW, FIXED CASEMENT                          |  |  |
| R43 58" 48" NEW WOOD WINDOW; JELD WIN SITELINE WOOD WINDOW, FRENCH CASEMENT (EGRESS) | R43                                 | 58"     | 48"     | NEW WOOD WINDOW; JELD WIN SITELINE WOOD WINDOW, FRENCH CASEMENT (EGRESS)                |  |  |
| R44 22 3/8" 71 3/4" NEW SKYLIGHT; VELUX DECK-MOUNTED, FIXED                          | R44                                 | 22 3/8" | 71 3/4" | NEW SKYLIGHT; VELUX DECK-MOUNTED, FIXED                                                 |  |  |

NEW ENCLOSURE FOR TRASH - WING WALLS IN WOOD SIDING TO - ROOF IN PRE-FINISHED STANDING SEAM METAL TO MATCH