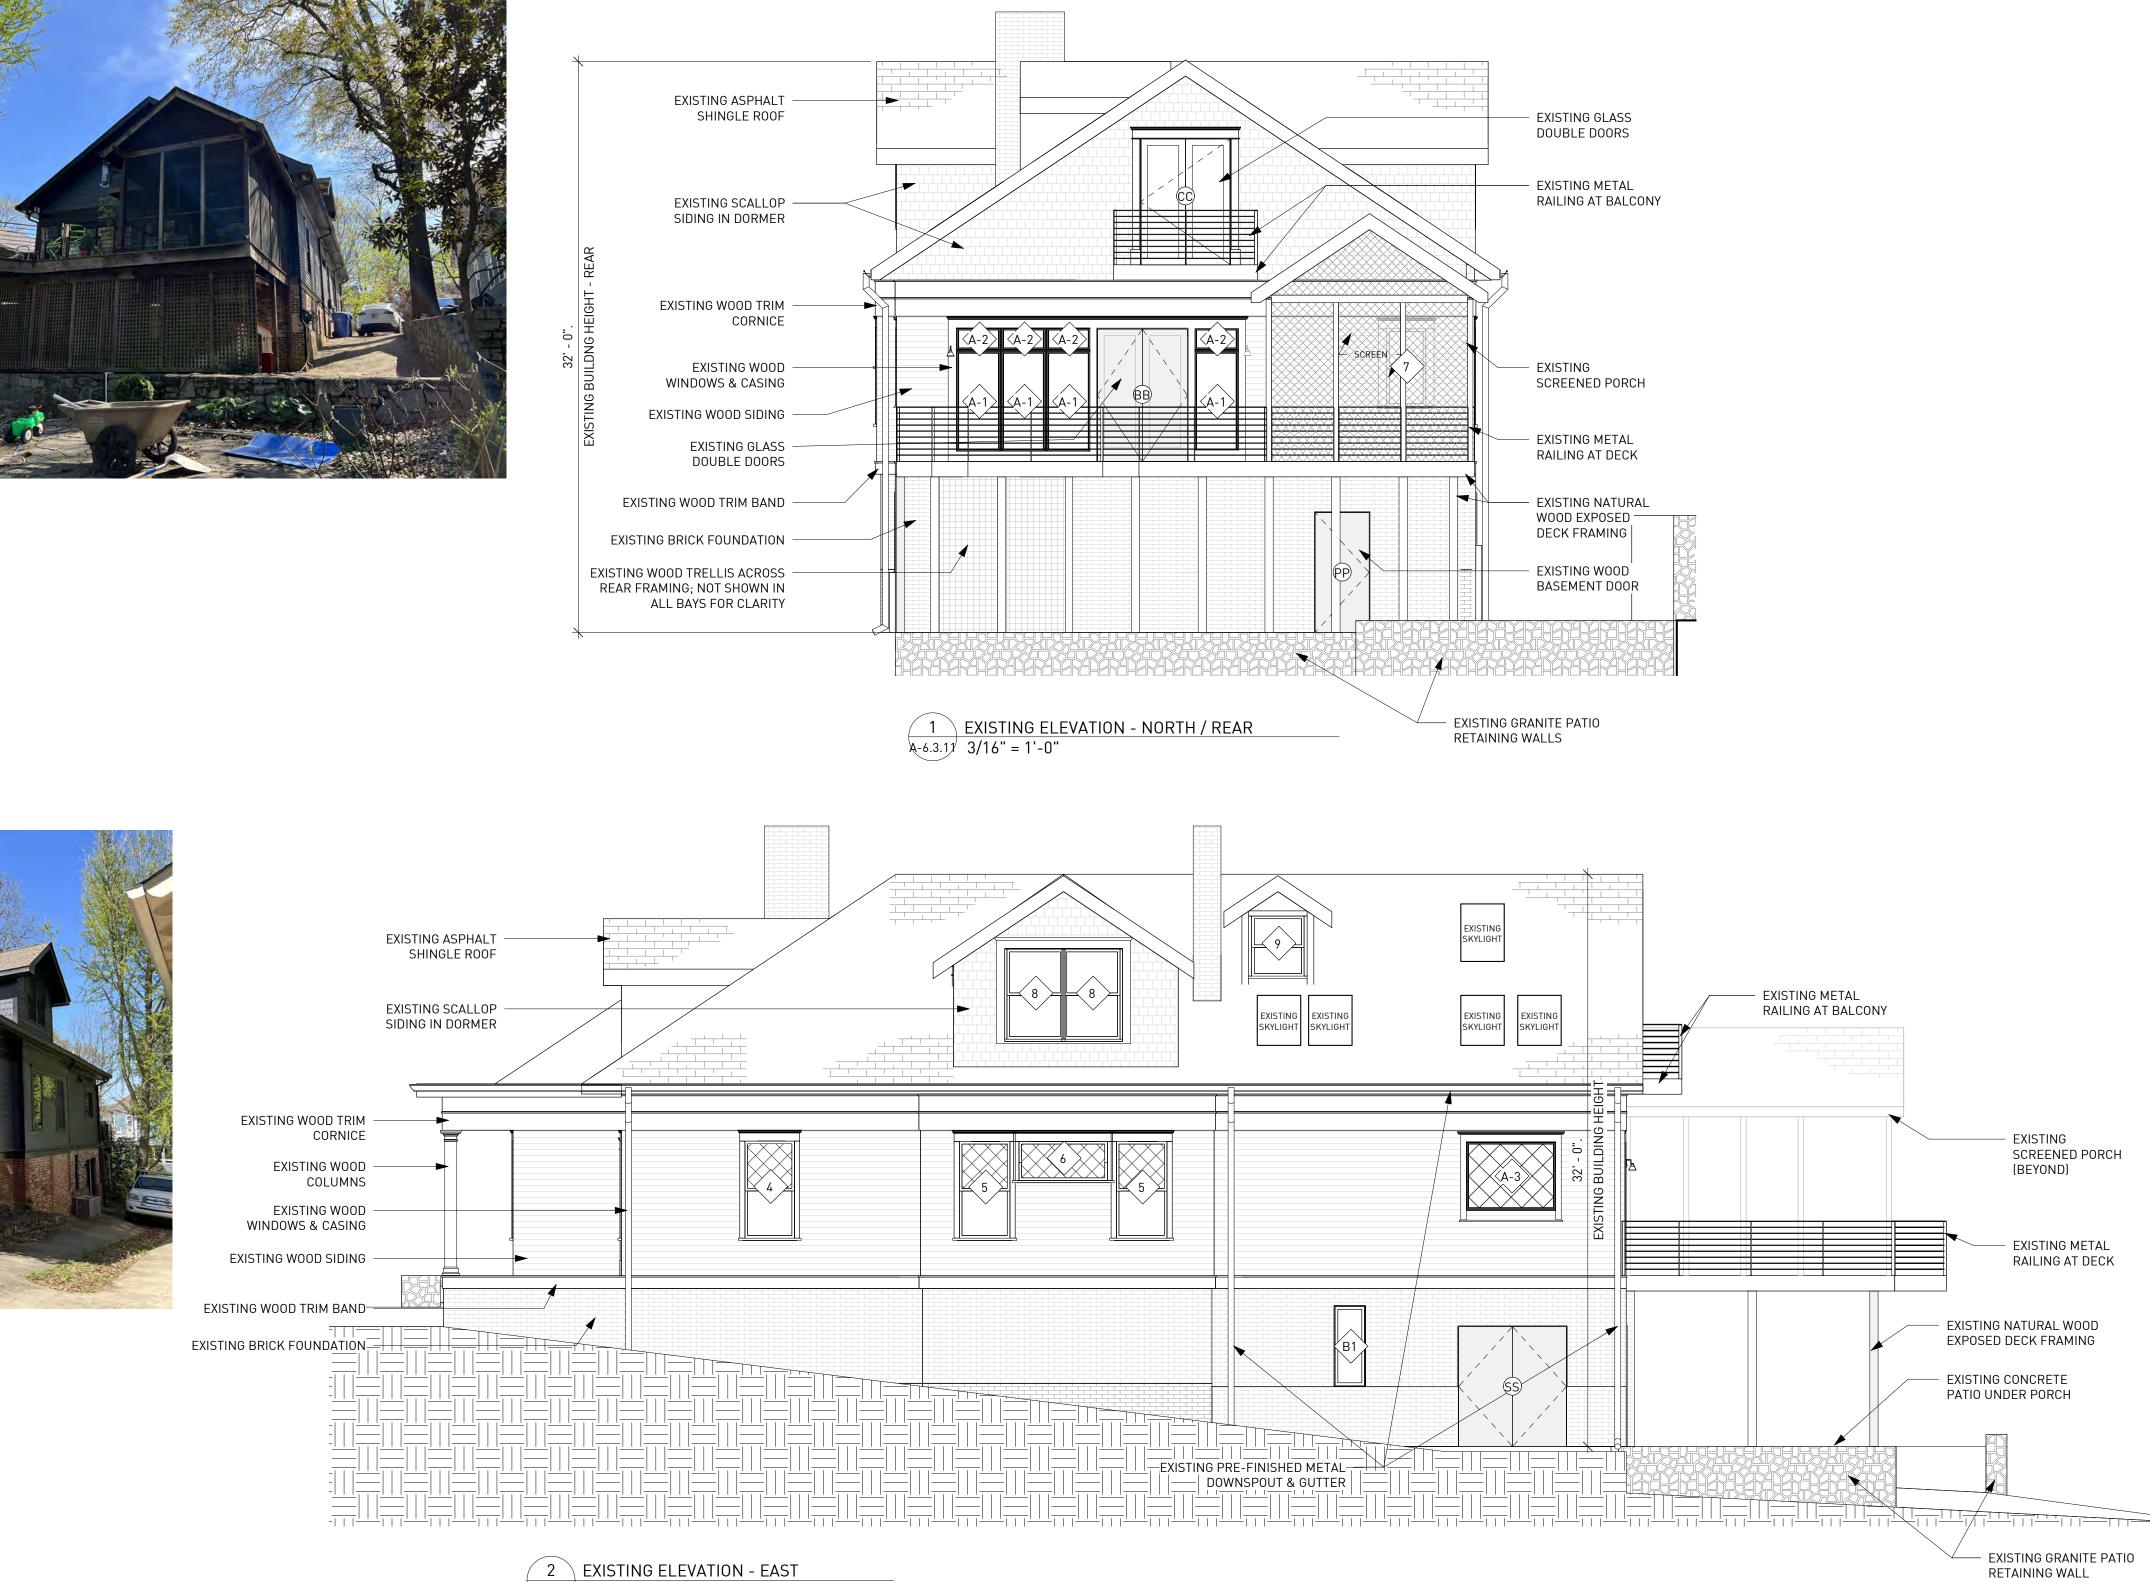

| 3       | EXT ELEVATION - EAST UDC |
|---------|--------------------------|
| A-6.3.9 | 1/4" = 1'-0"             |
|         |                          |

**EXISTING ELEVATION PHOTOS - SOUTH / FRONT** 

### **EXISTING ELEVATION PHOTOS - REAR**

EXISTING ELEVATION PHOTOS - EAST

| TYPE MARK | WIDTH   | HEIGHT  | MATERIAL & PRODUCT                                                                   |
|-----------|---------|---------|--------------------------------------------------------------------------------------|
| 0         | 33 1/2" | 64 3/4" | EXISTING WOOD WINDOW                                                                 |
| 1         | 33 1/2" | 64 3/4" | EXISTING WOOD WINDOW                                                                 |
| 2         | 47"     | 64 3/4" | EXISTING WOOD WINDOW                                                                 |
| 3         | 30"     | 48"     | EXISTING WOOD WINDOW                                                                 |
| 4         | 33"     | 64 3/4" | EXISTING WOOD WINDOW                                                                 |
| 5         | 33 3/4" | 64 1/2" | EXISTING WOOD WINDOW                                                                 |
| 6         | 59"     | 26"     | EXISTING WOOD WINDOW                                                                 |
| 7         | 26"     | 51 1/2" | EXISTING WOOD WINDOW                                                                 |
| 8         | 37 3/8" | 60"     | EXISTING WOOD WINDOW; JELD WIN SITELINE WOOD WINDOW INSTALLED IN PREVIOUS RENOVATION |
| 9         | 35"     | 40"     | EXISTING WOOD WINDOW; JELD WIN SITELINE WOOD WINDOW INSTALLED IN PREVIOUS RENOVATION |
| A-1       | 30"     | 67 5/8" | EXISTING WOOD WINDOW; JELD WIN SITELINE WOOD WINDOW INSTALLED IN PREVIOUS RENOVATION |
| A-2       | 30"     | 15 1/2" | EXISTING WOOD WINDOW; JELD WIN SITELINE WOOD WINDOW INSTALLED IN PREVIOUS RENOVATION |
| A-3       | 60 1/4" | 46"     | EXISTING WOOD WINDOW; JELD WIN SITELINE WOOD WINDOW INSTALLED IN PREVIOUS RENOVATION |
| A-4       | 97 1/4" | 17"     | EXISTING WOOD WINDOW; JELD WIN SITELINE WOOD WINDOW INSTALLED IN PREVIOUS RENOVATION |
| B1        | 21"     | 54"     | EXISTING WOOD WINDOW                                                                 |
| B2        | 24"     | 36"     | EXISTING WOOD WINDOW                                                                 |