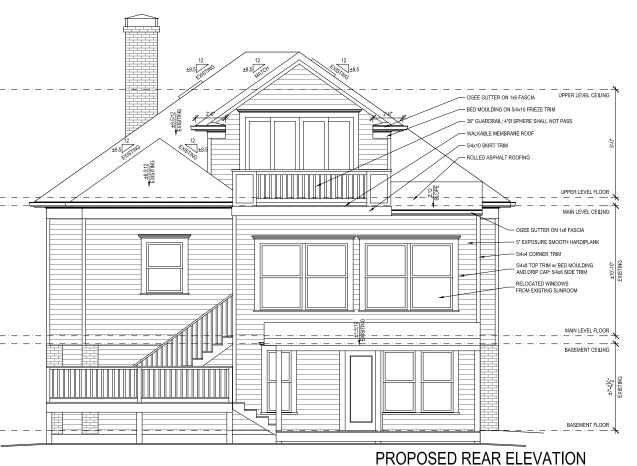

## Proposed additions to the house:

- 1. Construct rear-facing gable to increase usable area in existing finished attic and provide code-required egress from expanded bedroom.
- 2. Construct rear porch over existing sunroom.
- 3. Add flat panel skylights to left and right side roofs in upper level bedroom and bathroom.

title FRONT & REAR ELEVATIONS scale 1/8" = 1'-0"

**date** 03-08-2019 project no. 854Virgil

1/8" = 1'-0"

Atlanta, Georgia

All drawings are the property of Adam Stillman, and must be returned at the completion of work. They shall not be reproduced, modified, or revised in any way without withen consent. The contractor shall check and verify all demensions and report any discopancies before proceeding with the work. Adam the Stillman set proceed to scopping the work Adam the Stillman set proceeding with the work. Adam the Contractor of the Stillman set of the set of working to any public body for any use does not release in any way the copyright and ownership of drawings providents listed therein.