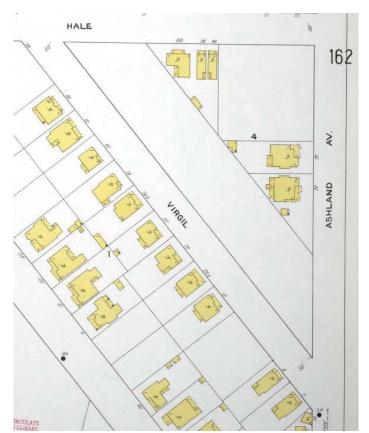

## 854 Virgil Street NE - Project Description

This Type III COA application is submitted for renovations and additions to the existing house at 854 Virgil Street NE. The house is older than the 1920 date listed in Fulton County records, appearing as #82 Virgil Street on 1911 Sanborn Map Company panel 194.

## Proposed modifications to the site: None

1911 Sanborn Map Company panel 194 showing house as #82

Front of house

Left side from front

Rear of house

Right side from front

Left side of house from rear

Rotten front porch boards to be replaced in-kind