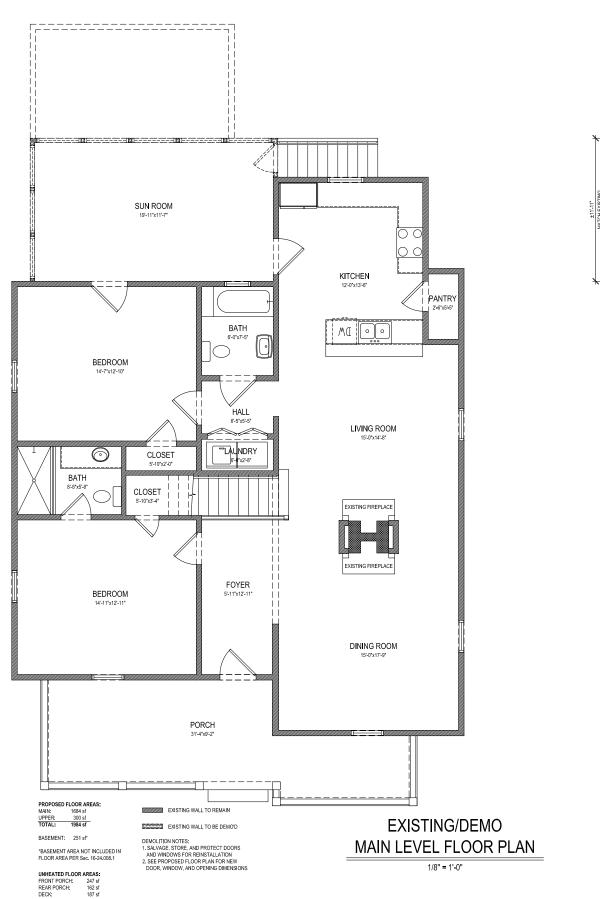

## Proposed renovations to the existing house:

- 1. Replace in-kind rotten front porch floor boards, matching size and material of existing.
- 2. Install basement-level windows on right side of house for code-required egress from new bedrooms. Windows are concealed from street by fences, landscaping, and drop in topography.
- 3. Renovate existing sunroom at rear of house.
- 4. Finish existing basement with a workshop and accessory dwelling until.

title
MAIN LEVEL FLOOR PLANS
scale
1/8" = 1'-0"
drawn checked

date 03-08-2019 project no. 854Virgil

A-1

EXISTING/DEMO
UPPER LEVEL FLOOR PLAN

PROPOSED
UPPER LEVEL FLOOR PLAN

/8" = 1'-0"

Adam Stillman Residential Design