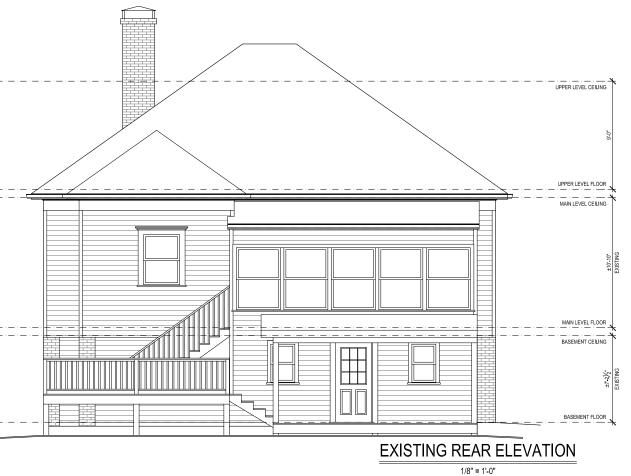

## Proposed additions to the house:

- 1. Construct rear-facing gable to increase usable area in existing finished attic and provide code-required egress from expanded bedroom.
- 2. Construct rear porch over existing sunroom.
- 3. Add flat panel skylights to left and right side roofs in upper level bedroom and bathroom.

title FRONT & REAR ELEVATIONS scale 1/8" = 1'-0"

**date** 03-08-2019 project no. 854Virgil

1/8" = 1'-0"

Atlanta, Georgia

All drawings are the property of Adam Stillman, and must be returned at the completion of work. They shall not be reproduced, modified, or revised in any way without withen consent. The contractor shall check and verify all demensions and report any discopancies before proceeding with the work. Adam the Stillman set proceed to scopping the work Adam the Stillman set proceeding with the work. Adam the Contractor of the Stillman set of the set of working to any public body for any use does not release in any way the copyright and ownership of drawings providents listed therein.