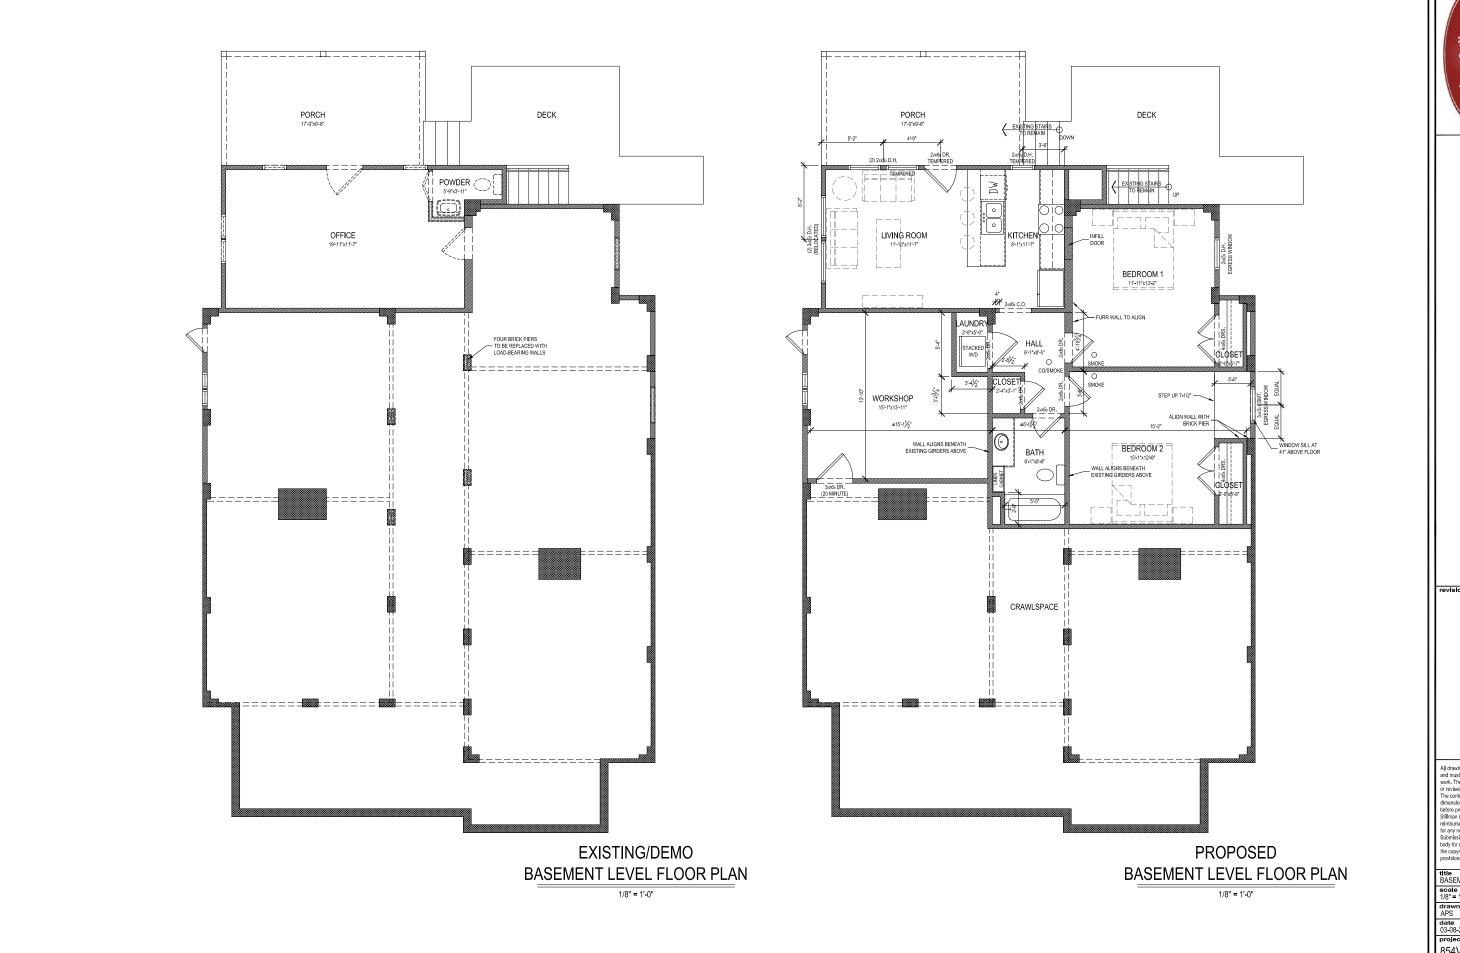

## Proposed renovations to the existing house:

- 1. Replace in-kind rotten front porch floor boards, matching size and material of existing.
- 2. Install basement-level windows on right side of house for code-required egress from new bedrooms. Windows are concealed from street by fences, landscaping, and drop in topography.
- 3. Renovate existing sunroom at rear of house.
- 4. Finish existing basement with a workshop and accessory dwelling until.

title BASEMENT LEVEL FLOOR PLANS scale 1/8" = 1'-0"

**date** 03-08-2019 project no. 854Virgil

 $\Xi$ Virgil Street

Atlanta, Georgia

854

All drawings are the property of Adam Stillman and must be returned at the completion of work. They shall not be reproduced, modified, or revised in any way without wither consent. The contractor shall check and verify all dimensions and report any discrepancies before proceeding with the work. Adam Stillman shall protect this copyright and be reimbursed for all legal and court costs, etc., for any necessary protection of the drawings. Submission of these drawings to any public body for any use does not release in any way the copyright and ownership of drawings provisions listed herein.