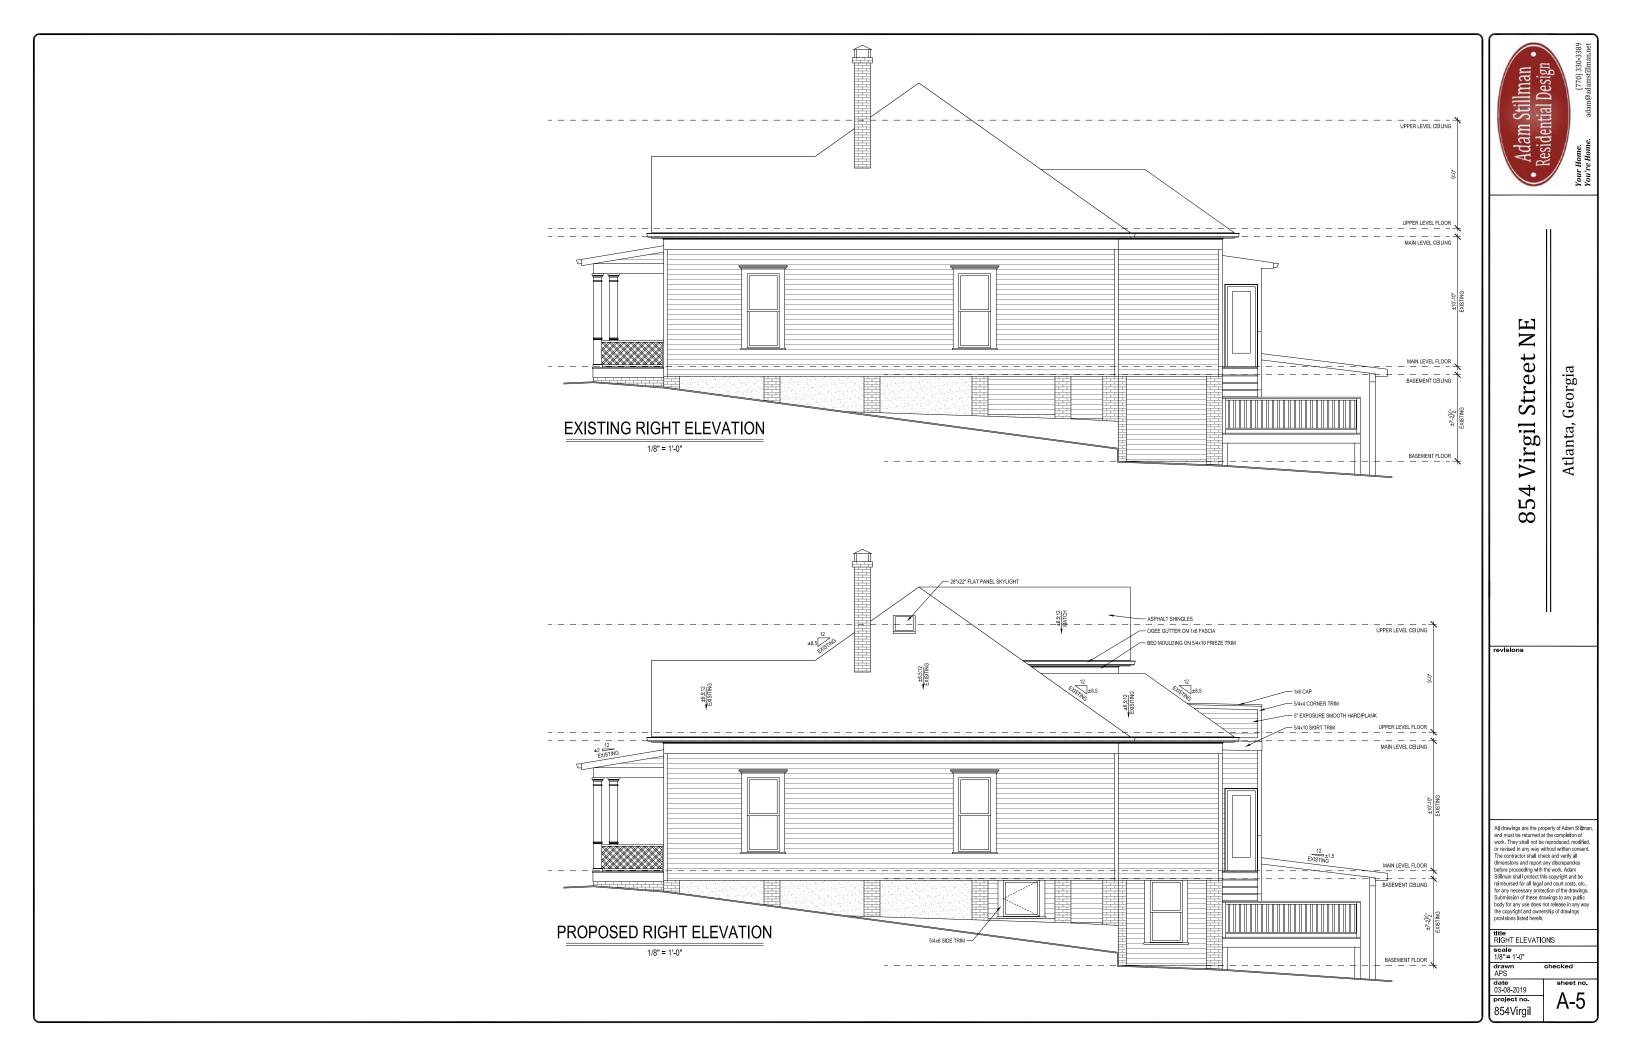

## Proposed renovations to the existing house:

- 1. Replace in-kind rotten front porch floor boards, matching size and material of existing.
- 2. Install basement-level windows on right side of house for code-required egress from new bedrooms. Windows are concealed from street by fences, landscaping, and drop in topography.
- 3. Renovate existing sunroom at rear of house.
- 4. Finish existing basement with a workshop and accessory dwelling until.

## Proposed additions to the house:

- 1. Construct rear-facing gable to increase usable area in existing finished attic and provide code-required egress from expanded bedroom.
- 2. Construct rear porch over existing sunroom.
- 3. Add flat panel skylights to left and right side roofs in upper level bedroom and bathroom.