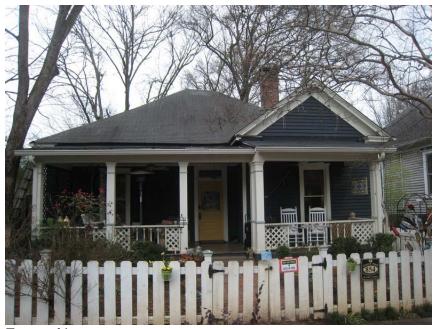

## Proposed modifications to the site: None

1911 Sanborn Map Company panel 194 showing house as #82

Front of house

Left side from front

Rear of house

Right side from front

Left side of house from rear

Rotten front porch boards to be replaced in-kind