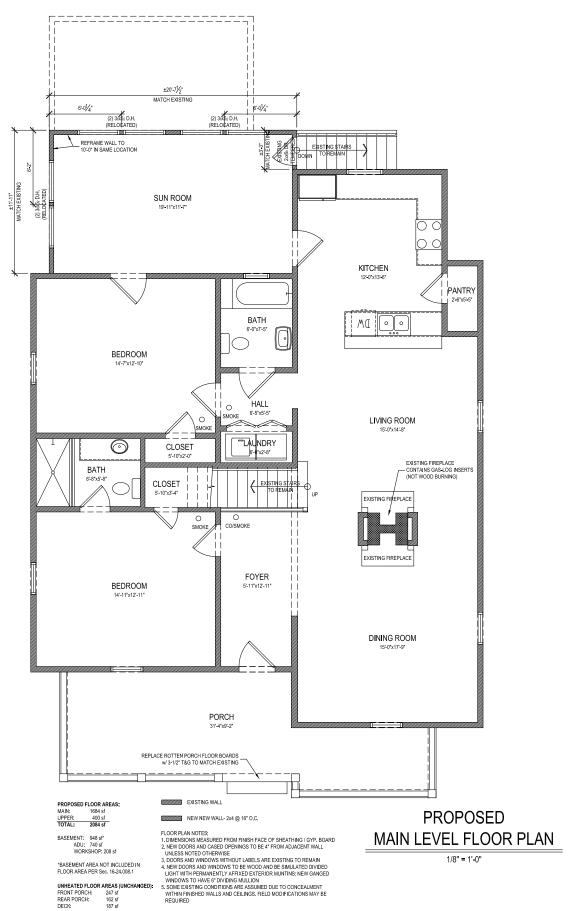

## Proposed renovations to the existing house:

- 1. Replace in-kind rotten front porch floor boards, matching size and material of existing.
- 2. Install basement-level windows on right side of house for code-required egress from new bedrooms. Windows are concealed from street by fences, landscaping, and drop in topography.
- 3. Renovate existing sunroom at rear of house.
- 4. Finish existing basement with a workshop and accessory dwelling until.

## Proposed additions to the house:

- 1. Construct rear-facing gable to increase usable area in existing finished attic and provide code-required egress from expanded bedroom.
- 2. Construct rear porch over existing sunroom.
- 3. Add flat panel skylights to left and right side roofs in upper level bedroom and bathroom.

title
MAIN LEVEL FLOOR PLANS
scale
1/8" = 1'-0"
drawn checked

date 03-08-2019 project no. 854Virgil

A-1

EXISTING/DEMO
UPPER LEVEL FLOOR PLAN

PROPOSED
UPPER LEVEL FLOOR PLAN

/8" = 1'-0"

Adam Stillman Residential Design