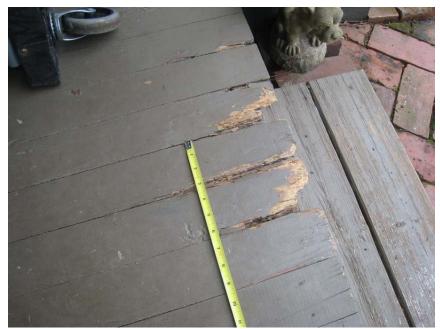

## Proposed renovations to the existing house:

- 1. Replace in-kind rotten front porch floor boards, matching size and material of existing.
- 2. Install basement-level windows on right side of house for code-required egress from new bedrooms. Windows are concealed from street by fences, landscaping, and drop in topography.
- 3. Renovate existing sunroom at rear of house.
- 4. Finish existing basement with a workshop and accessory dwelling until.

## Proposed modifications to the site: None

1911 Sanborn Map Company panel 194 showing house as #82

Front of house

Left side from front

Rear of house

Right side from front

Left side of house from rear

Rotten front porch boards to be replaced in-kind

Right side of house from rear

Rotten front porch boards to be replaced in-kind

PROPERTY ZONED R-5 / HC-20L/SA-1

MAX. FLOOR AREA RATIO = 0.50

ACTUAL FLOOR AREA RATIO = 0.42

2093 sf

164 sf

153 sf