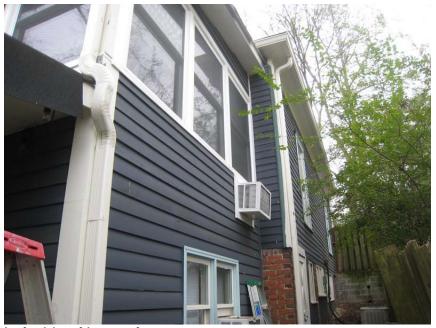

## Proposed modifications to the site: None

1911 Sanborn Map Company panel 194 showing house as #82

Front of house

Left side from front

Rear of house

Right side from front

Left side of house from rear

Rotten front porch boards to be replaced in-kind

Right side of house from rear

Rotten front porch boards to be replaced in-kind

PROPERTY ZONED R-5 / HC-20L/SA-1

MAX. FLOOR AREA RATIO = 0.50

ACTUAL FLOOR AREA RATIO = 0.42

2093 sf

164 sf

153 sf