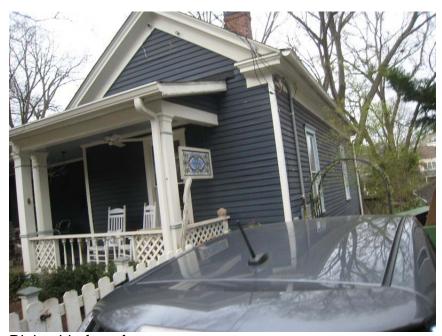

## Proposed modifications to the site: None

1911 Sanborn Map Company panel 194 showing house as #82

Front of house

Left side from front

Rear of house

Right side from front

Left side of house from rear

Rotten front porch boards to be replaced in-kind