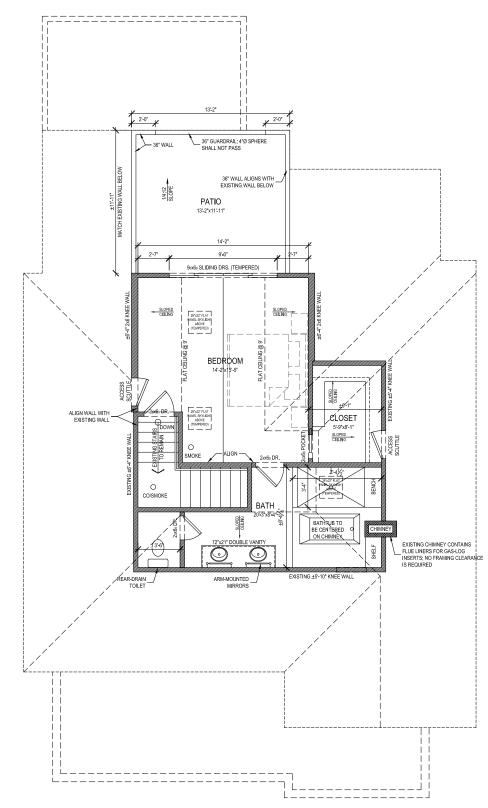

## Proposed additions to the house:

- 1. Construct rear-facing gable to increase usable area in existing finished attic and provide code-required egress from expanded bedroom.
- 2. Construct rear porch over existing sunroom.
- 3. Add flat panel skylights to left and right side roofs in upper level bedroom and bathroom.

title
MAIN LEVEL FLOOR PLANS
scale
1/8" = 1'-0"
drawn checked

date 03-08-2019 project no. 854Virgil

A-1

EXISTING/DEMO
UPPER LEVEL FLOOR PLAN

PROPOSED
UPPER LEVEL FLOOR PLAN

/8" = 1'-0"

Adam Stillman Residential Design

title
UPPER LEVEL FLOOR PLANS
scale
1/8" = 1'-0"
drawn checked

APS
date
03-08-2019
project no.
854Virgil

A-2

854 Virgil Street NE

Atlanta, Georgia

All drawings are the property of Adam Stillman and must be returned at the completion of work. They shall not be reproduced, modified, or revised in any way without withen consent. The contractor shall check and verify all dimensions and report any discrepancies before proceeding with the work. Adam Stillman shall protect this copyright and be reimbursed for all legal and court costs, etc., for any necessary protection of the drawings. Submission of these drawings to any public body for any use does not release in any way the copyright and ownership of drawings provisions listed herein.