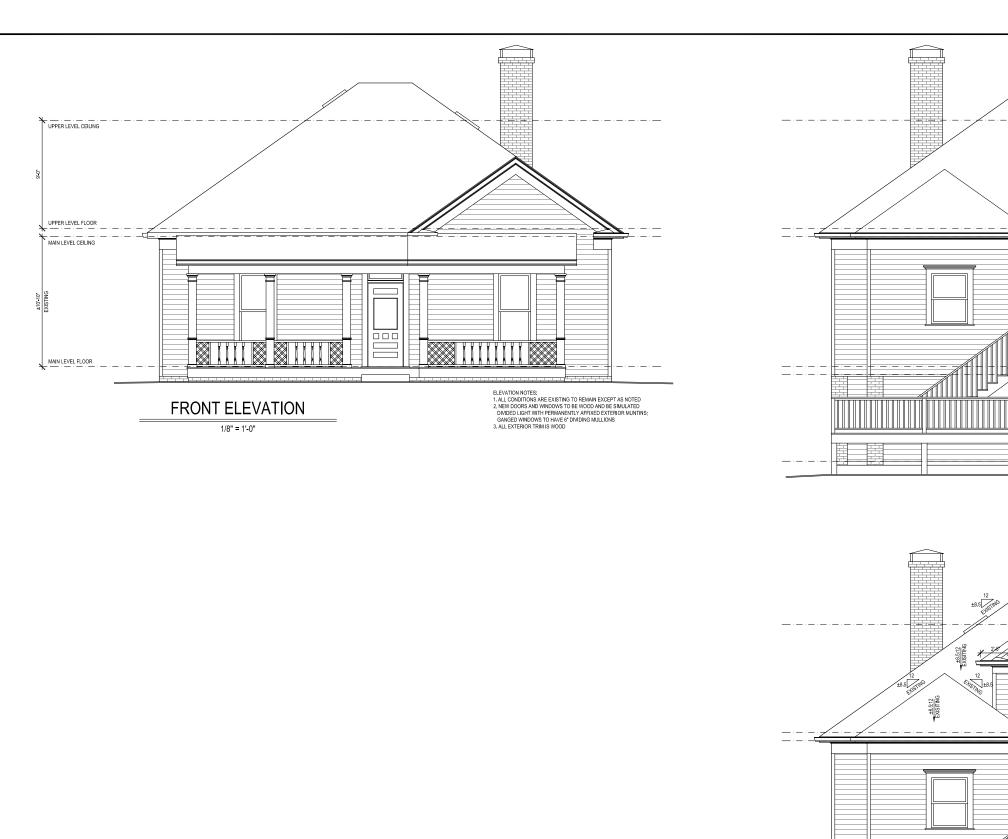

title FRONT & REAR ELEVATIONS scale 1/8" = 1'-0"

**date** 03-08-2019 project no. 854Virgil

1/8" = 1'-0"

Atlanta, Georgia

All drawings are the property of Adam Stillman, and must be returned at the completion of work. They shall not be reproduced, modified, or revised in any way without withen consent. The contractor shall check and verify all demensions and report any discopancies before proceeding with the work. Adam the Stillman set proceed to scopping the work Adam the Stillman set proceeding with the work. Adam the Contractor of the Stillman set of the set of working to any public body for any use does not release in any way the copyright and ownership of drawings providents listed therein.