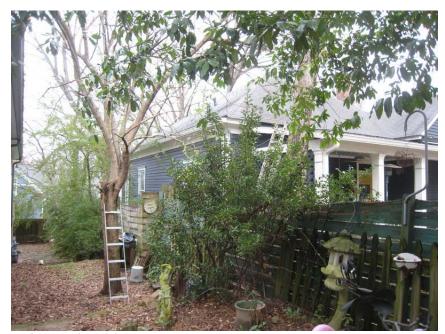

## Proposed modifications to the site: None

1911 Sanborn Map Company panel 194 showing house as #82

Front of house

Left side from front

Rear of house

Right side from front

Left side of house from rear

Rotten front porch boards to be replaced in-kind