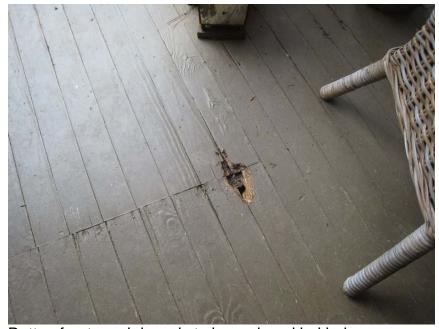

## Proposed renovations to the existing house:

- 1. Replace in-kind rotten front porch floor boards, matching size and material of existing.
- 2. Install basement-level windows on right side of house for code-required egress from new bedrooms. Windows are concealed from street by fences, landscaping, and drop in topography.
- 3. Renovate existing sunroom at rear of house.
- 4. Finish existing basement with a workshop and accessory dwelling until.

## Proposed modifications to the site: None

1911 Sanborn Map Company panel 194 showing house as #82

Front of house

Left side from front

Rear of house

Right side from front

Left side of house from rear

Rotten front porch boards to be replaced in-kind