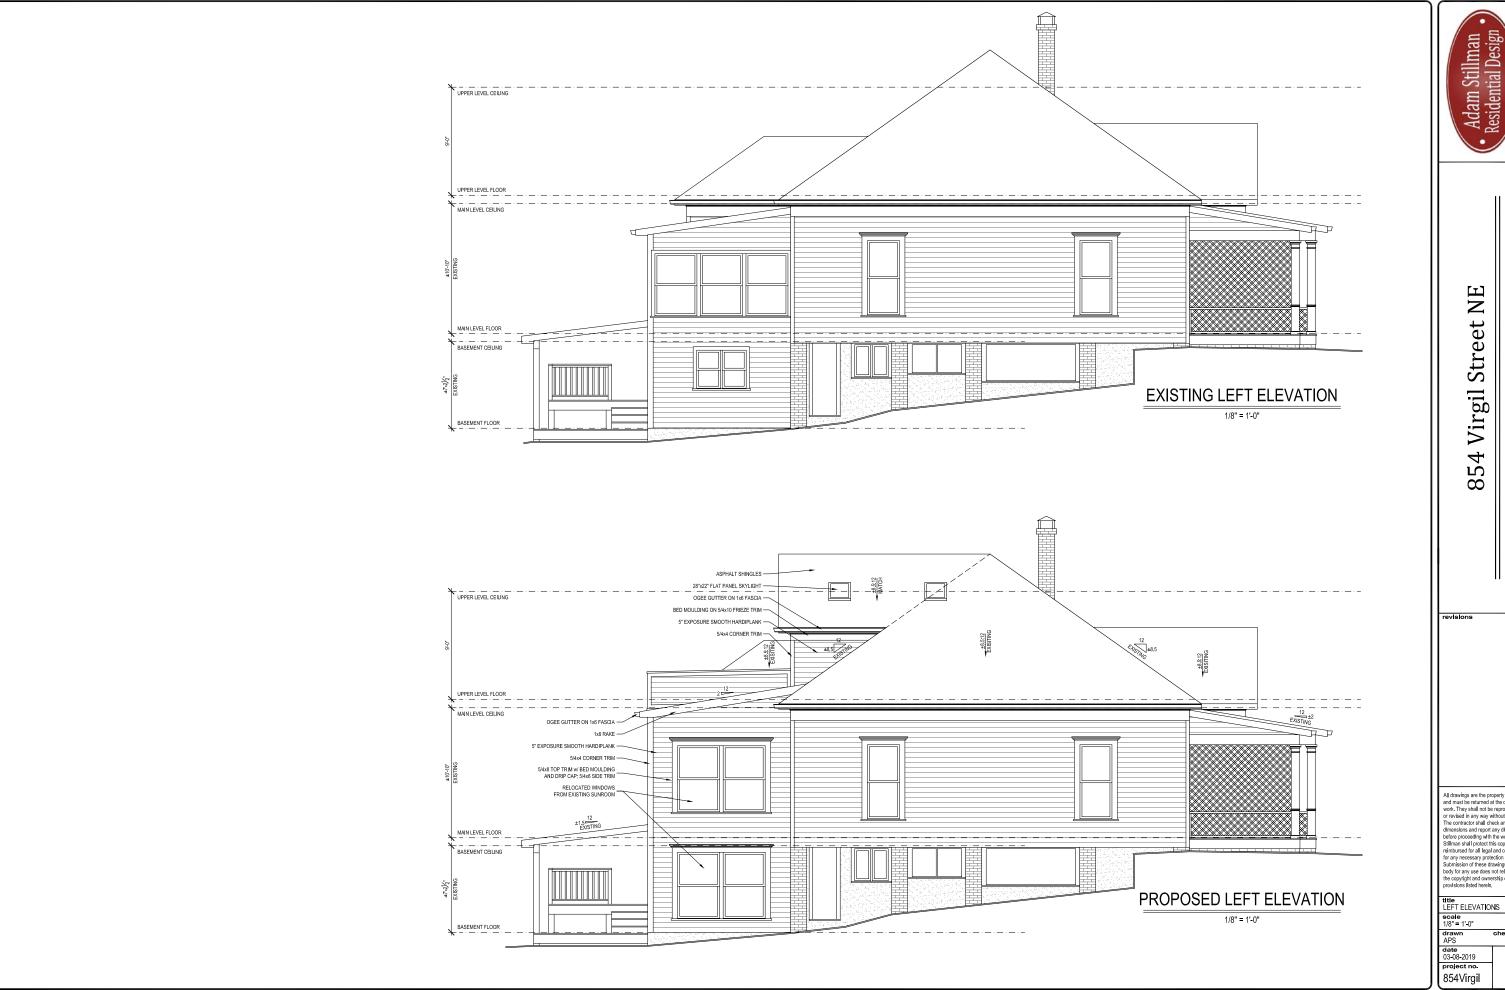

## Proposed additions to the house:

- 1. Construct rear-facing gable to increase usable area in existing finished attic and provide code-required egress from expanded bedroom.
- 2. Construct rear porch over existing sunroom.
- 3. Add flat panel skylights to left and right side roofs in upper level bedroom and bathroom.