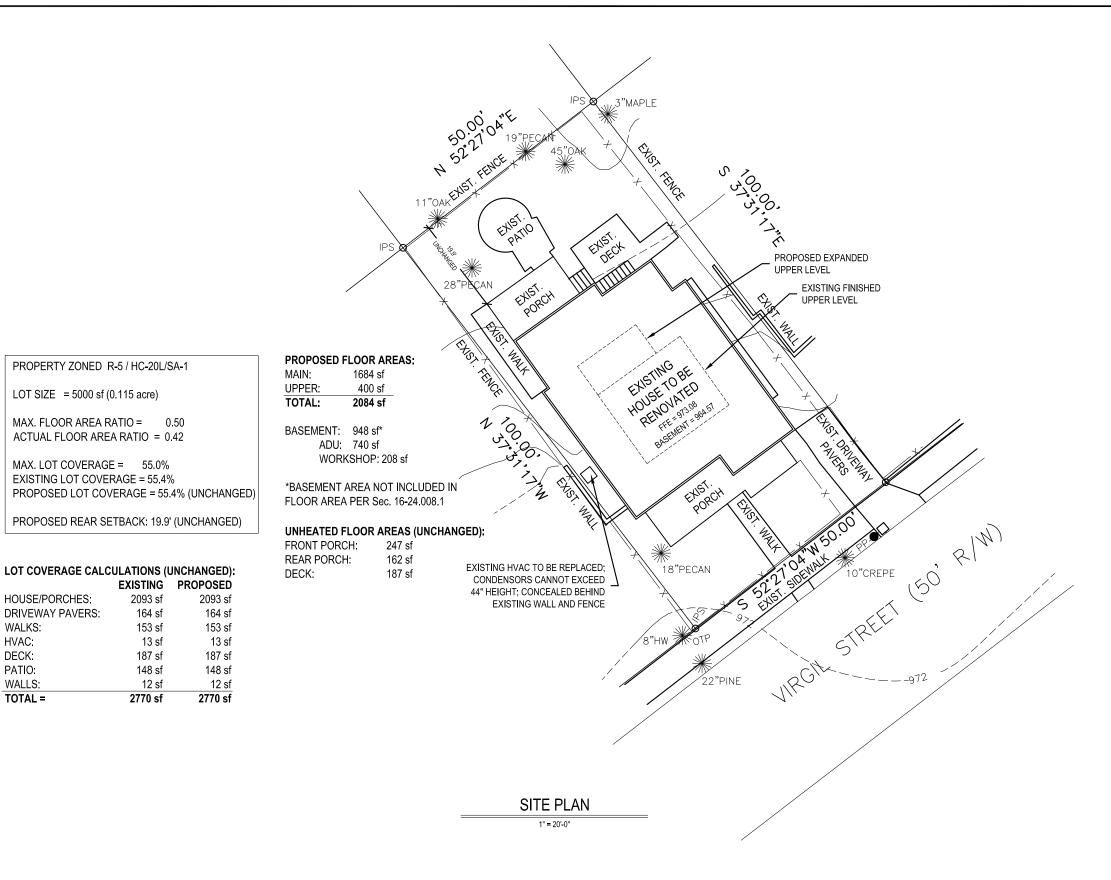

## Proposed modifications to the site: None

1911 Sanborn Map Company panel 194 showing house as #82

Front of house

Left side from front

Rear of house

Right side from front

Left side of house from rear

Rotten front porch boards to be replaced in-kind

Right side of house from rear

Rotten front porch boards to be replaced in-kind

PROPERTY ZONED R-5 / HC-20L/SA-1

MAX. FLOOR AREA RATIO = 0.50

ACTUAL FLOOR AREA RATIO = 0.42

2093 sf

164 sf

153 sf

13 sf

187 sf

148 sf

12 sf

2770 sf

MAX. LOT COVERAGE = 55.0% EXISTING LOT COVERAGE = 55.4%

HOUSE/PORCHES:

WALKS:

HVAC:

DECK:

PATIO:

WALLS:

TOTAL =

DRIVEWAY PAVERS:

LOT SIZE = 5000 sf (0.115 acre)

Z Street ] Virgil !

| ı |                           |           |
|---|---------------------------|-----------|
|   | title<br>SITE PLAN        |           |
|   | scale<br>1" = 20'-0"      |           |
|   | drawn<br>APS              | checked   |
|   | <b>date</b><br>03-05-2019 | sheet no. |
|   | project no.               | C 1       |