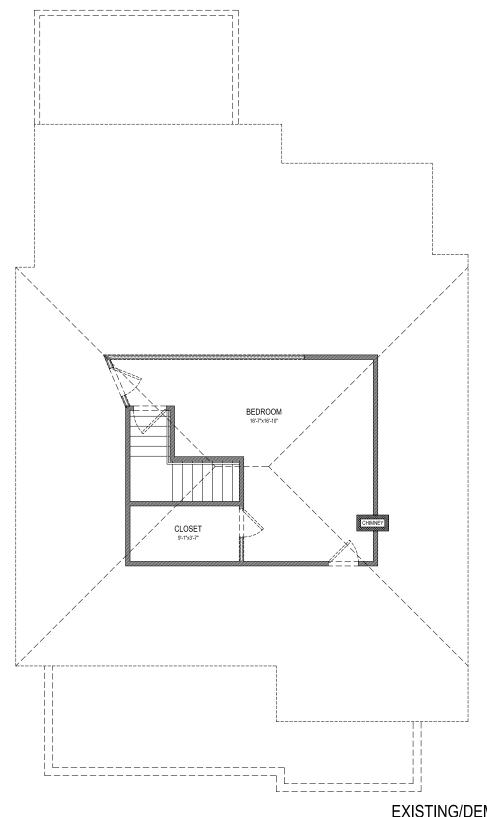

## Proposed additions to the house:

- 1. Construct rear-facing gable to increase usable area in existing finished attic and provide code-required egress from expanded bedroom.
- 2. Construct rear porch over existing sunroom.
- 3. Add flat panel skylights to left and right side roofs in upper level bedroom and bathroom.

title
MAIN LEVEL FLOOR PLANS
scale
1/8" = 1'-0"
drawn checked

date 03-08-2019 project no. 854Virgil

A-1

EXISTING/DEMO
UPPER LEVEL FLOOR PLAN

PROPOSED
UPPER LEVEL FLOOR PLAN

/8" = 1'-0"

Adam Stillman Residential Design

title
UPPER LEVEL FLOOR PLANS
scale
1/8" = 1'-0"
drawn checked

APS
date
03-08-2019
project no.
854Virgil

A-2

854 Virgil Street NE

Atlanta, Georgia

All drawings are the property of Adam Stillman and must be returned at the completion of work. They shall not be reproduced, modified, or revised in any way without withen consent. The contractor shall check and verify all dimensions and report any discrepancies before proceeding with the work. Adam Stillman shall protect this copyright and be reimbursed for all legal and court costs, etc., for any necessary protection of the drawings. Submission of these drawings to any public body for any use does not release in any way the copyright and ownership of drawings provisions listed herein.