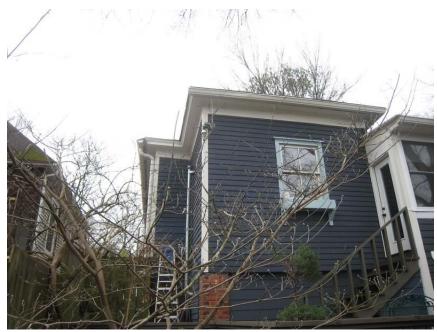

## Proposed modifications to the site: None

1911 Sanborn Map Company panel 194 showing house as #82

Front of house

Left side from front

Rear of house

Right side from front

Left side of house from rear

Rotten front porch boards to be replaced in-kind

Right side of house from rear

Rotten front porch boards to be replaced in-kind

PROPERTY ZONED R-5 / HC-20L/SA-1

MAX. FLOOR AREA RATIO = 0.50

ACTUAL FLOOR AREA RATIO = 0.42

2093 sf

164 sf

153 sf