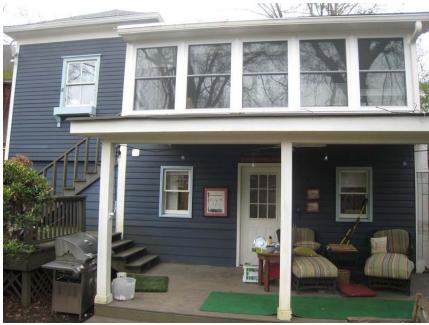

## Proposed renovations to the existing house:

- 1. Replace in-kind rotten front porch floor boards, matching size and material of existing.
- 2. Install basement-level windows on right side of house for code-required egress from new bedrooms. Windows are concealed from street by fences, landscaping, and drop in topography.
- 3. Renovate existing sunroom at rear of house.
- 4. Finish existing basement with a workshop and accessory dwelling until.

## Proposed modifications to the site: None

1911 Sanborn Map Company panel 194 showing house as #82

Front of house

Left side from front

Rear of house

Right side from front

Left side of house from rear

Rotten front porch boards to be replaced in-kind