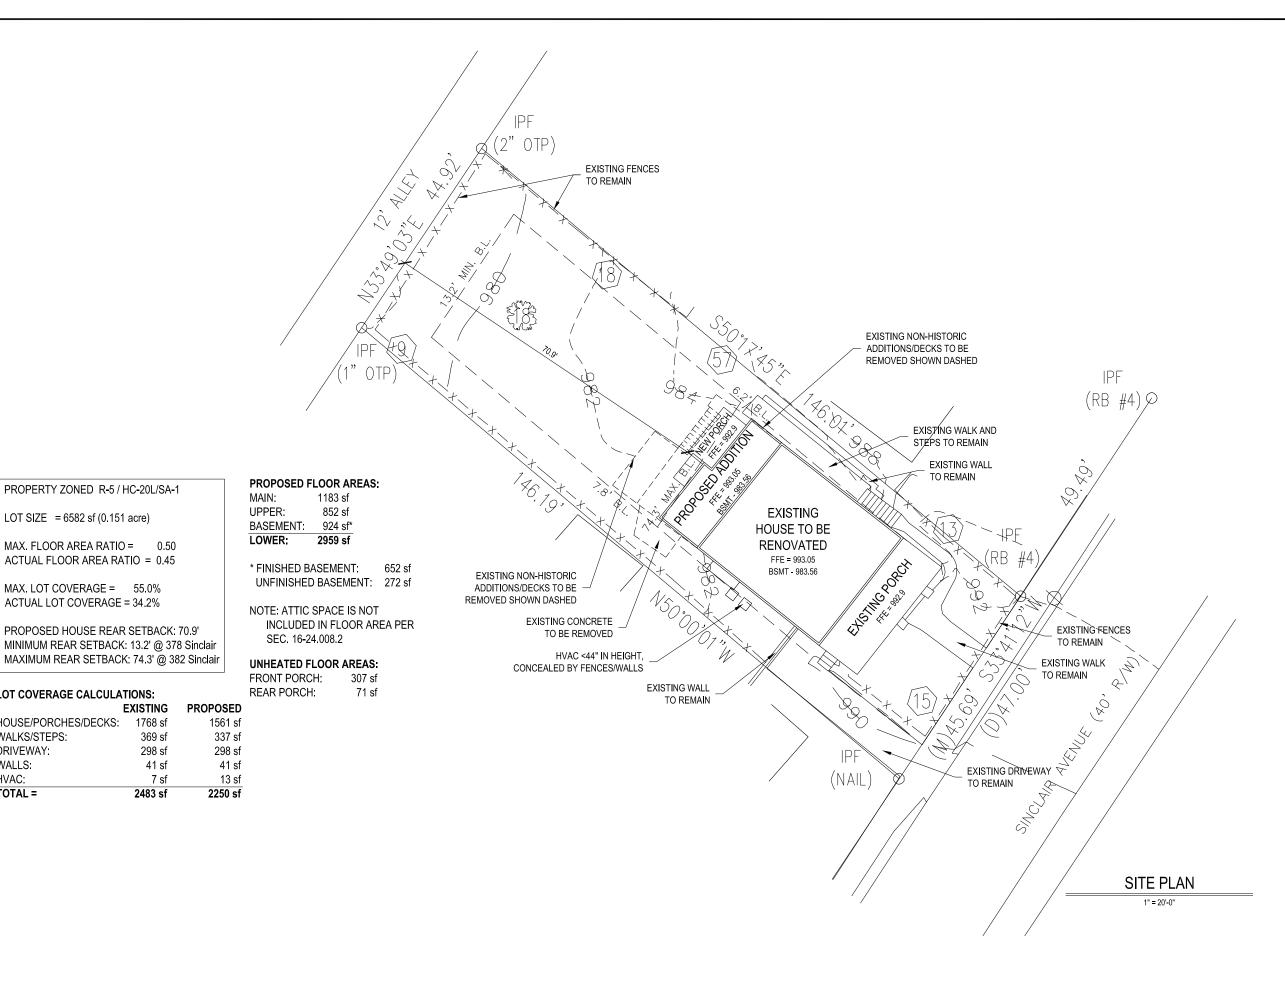

Left side from front

Non-historic deck to be removed

Non-historic screen porch and office addition to be removed

PROPERTY ZONED R-5 / HC-20L/SA-1

MAX. FLOOR AREA RATIO = 0.50

ACTUAL FLOOR AREA RATIO = 0.45

MAX. LOT COVERAGE = 55.0%

ACTUAL LOT COVERAGE = 34.2%

LOT COVERAGE CALCULATIONS:

HOUSE/PORCHES/DECKS:

WALKS/STEPS:

DRIVEWAY:

WALLS:

TOTAL =

HVAC:

**EXISTING** 

1768 sf

369 sf

298 sf

41 sf

7 sf

2483 sf

LOT SIZE = 6582 sf (0.151 acre)

Z Sinclair Avenue

90

 $\tilde{\mathbf{C}}$ 

Atlanta, Georgia

All drawings are the property of Adam Stillman and must be returned at the completion of work. They shall not be reproduced, modified, or revised in any way without withen consent. The contractor shall check and verify all dimensions and report any discrepancies before proceeding with the work. Adam Stillman shall protect this copyright and be reimbursed for all legal and court costs, etc., for any necessary protection of the drawings. Submission of these drawings to any public body for any use does not release in any way the copyright and ownership of drawings movisions (lated herein).

|   | l '                  |         |
|---|----------------------|---------|
|   | title<br>SITE PLAN   |         |
|   | scale<br>1" = 20'-0" |         |
|   | drawn<br>APS         | checked |
| П | date                 | sheet r |