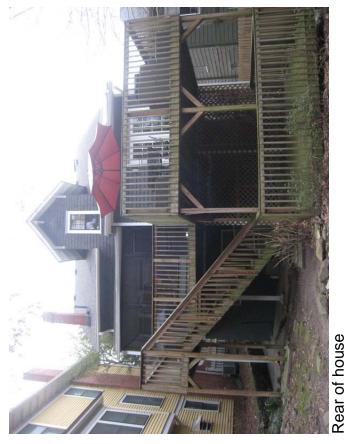

Proposed renovations to the existing house:

- 1. Remove non-historic additions from rear of house, including a deck, screen porch, and shed-roof addition containing an office, closet, and powder room.
- 2. Finish portion of existing basement with stair hall, bedroom, bathroom, closets, and laundry room.
- 3. Replace non-historic aluminum windows on the basement level with new windows meeting bedroom egress requirements (left side) and bathroom safety glazing requirements (right side.)
- 4. Install parge coat stucco over existing CMU foundation walls