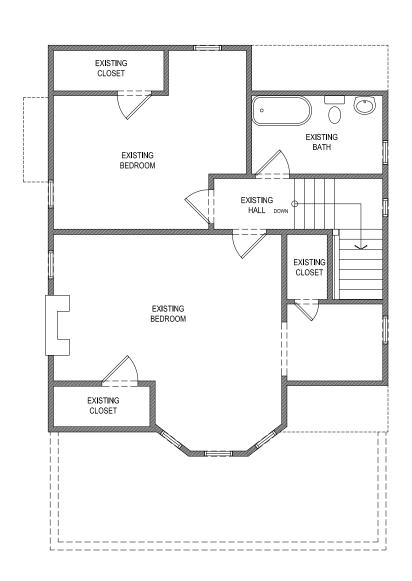

title MAIN & UPPER FLOOR PLANS scale 1/8" = 1'-0"

**date** 03-11-2019

390Sinclair

390 Sinclair Avenue N Atlanta, Georgia

All drawings are the property of Adam Stillman and must be returned at the completion of work. They shall not be reproduced, modified, or revised in any way without withen consent. The contractor shall check and verify all dimensions and report any discrepancies before proceeding with the work. Adam Stillman shall protect this copyright and be reimbursed for all legal and court costs, etc., for any necessary protection of the drawings. Submission of these drawings to any public body for any use does not release in any way the copyright and ownership of drawings provisions listed herein.