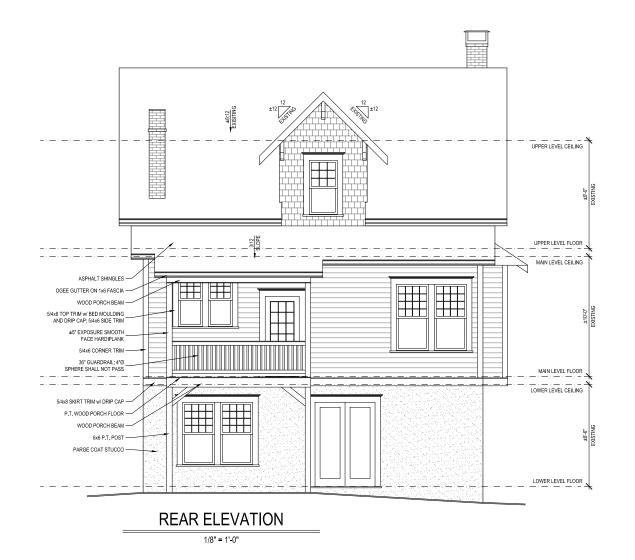

Proposed renovations to the existing house:

- 1. Remove non-historic additions from rear of house, including a deck, screen porch, and shed-roof addition containing an office, closet, and powder room.
- 2. Finish portion of existing basement with stair hall, bedroom, bathroom, closets, and laundry room.
- 3. Replace non-historic aluminum windows on the basement level with new windows meeting bedroom egress requirements (left side) and bathroom safety glazing requirements (right side.)
- 4. Install parge coat stucco over existing CMU foundation walls

title FRONT & REAR ELEVATIONS scale 1/8" = 1'-0" drawn checked APS

date 03-11-2019 project no. 390Sinclair

A-3