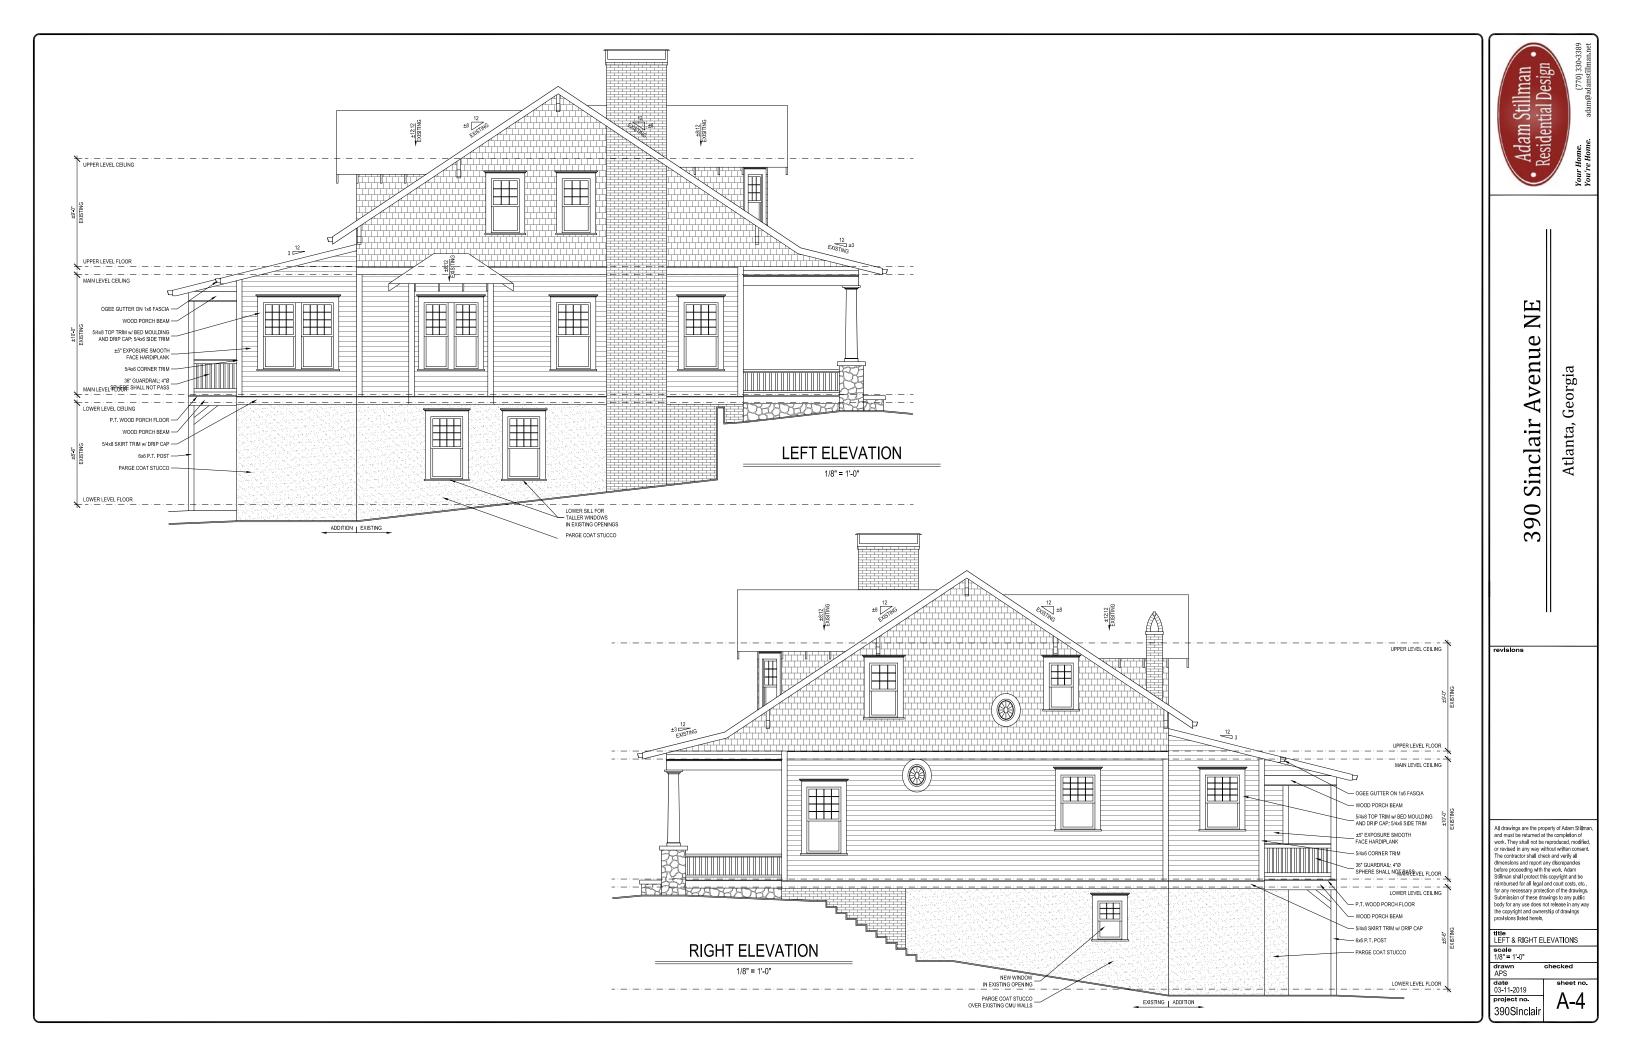

Proposed renovations to the existing house:

- 1. Remove non-historic additions from rear of house, including a deck, screen porch, and shed-roof addition containing an office, closet, and powder room.
- 2. Finish portion of existing basement with stair hall, bedroom, bathroom, closets, and laundry room.
- 3. Replace non-historic aluminum windows on the basement level with new windows meeting bedroom egress requirements (left side) and bathroom safety glazing requirements (right side.)
- 4. Install parge coat stucco over existing CMU foundation walls

Left side from front

Non-historic deck to be removed

Non-historic screen porch and office addition to be removed

PROPERTY ZONED R-5 / HC-20L/SA-1

MAX. FLOOR AREA RATIO = 0.50

ACTUAL FLOOR AREA RATIO = 0.45