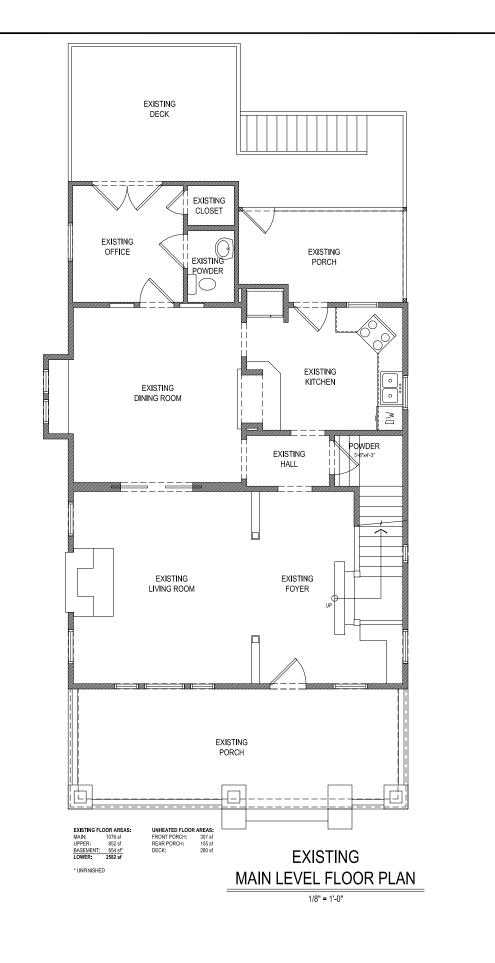

Proposed renovations to the existing house:

- 1. Remove non-historic additions from rear of house, including a deck, screen porch, and shed-roof addition containing an office, closet, and powder room.
- 2. Finish portion of existing basement with stair hall, bedroom, bathroom, closets, and laundry room.
- 3. Replace non-historic aluminum windows on the basement level with new windows meeting bedroom egress requirements (left side) and bathroom safety glazing requirements (right side.)
- 4. Install parge coat stucco over existing CMU foundation walls

Left side from front

Non-historic deck to be removed

Non-historic screen porch and office addition to be removed

PROPERTY ZONED R-5 / HC-20L/SA-1

MAX. FLOOR AREA RATIO = 0.50

ACTUAL FLOOR AREA RATIO = 0.45

title MAIN & UPPER FLOOR PLANS scale 1/8" = 1'-0"

**date** 03-11-2019

390Sinclair

390 Sinclair Avenue N Atlanta, Georgia

All drawings are the property of Adam Stillman and must be returned at the completion of work. They shall not be reproduced, modified, or revised in any way without withen consent. The contractor shall check and verify all dimensions and report any discrepancies before proceeding with the work. Adam Stillman shall protect this copyright and be reimbursed for all legal and court costs, etc., for any necessary protection of the drawings. Submission of these drawings to any public body for any use does not release in any way the copyright and ownership of drawings provisions listed herein.