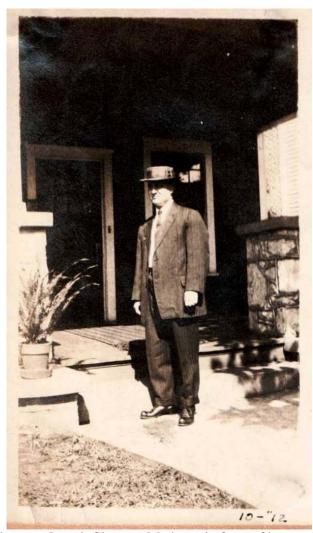

## Proposed additions to the house:

1. Construct new rear addition containing stair hall, pantry, expanded kitchen, and porch; basement level contains stair hall, closet, and office.

Photo of original owner Joseph Clarence Mathews in front of house, October 1912