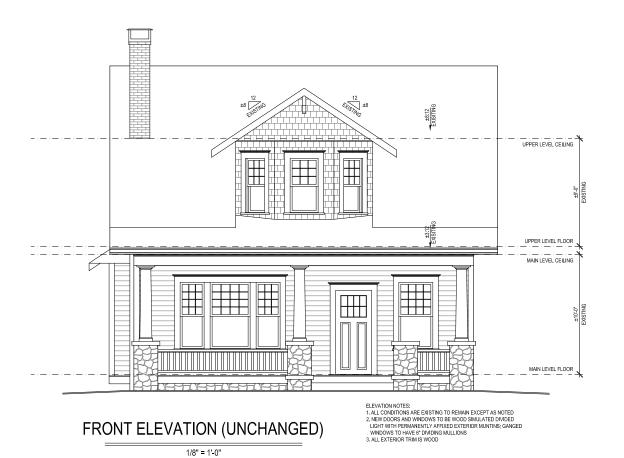

title FRONT & REAR ELEVATIONS scale 1/8" = 1'-0" drawn checked APS

date 03-11-2019 project no. 390Sinclair

A-3