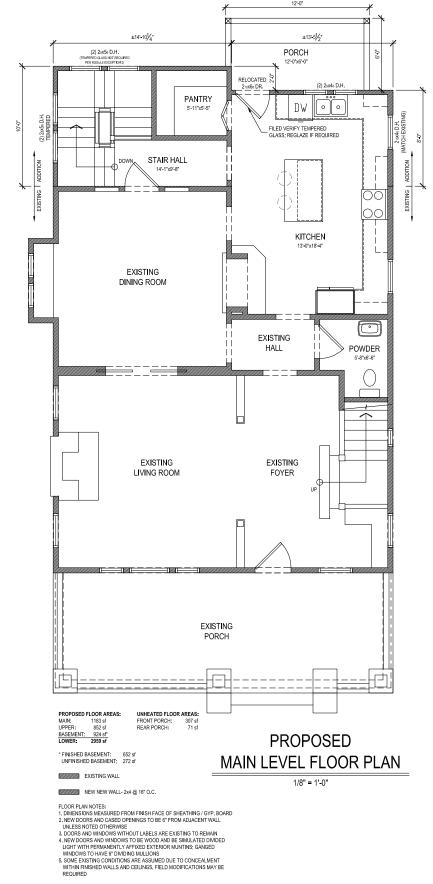

## Proposed additions to the house:

1. Construct new rear addition containing stair hall, pantry, expanded kitchen, and porch; basement level contains stair hall, closet, and office.

Photo of original owner Joseph Clarence Mathews in front of house, October 1912

title MAIN & UPPER FLOOR PLANS scale 1/8" = 1'-0"

**date** 03-11-2019

390Sinclair

390 Sinclair Avenue N Atlanta, Georgia

All drawings are the property of Adam Stillman and must be returned at the completion of work. They shall not be reproduced, modified, or revised in any way without withen consent. The contractor shall check and verify all dimensions and report any discrepancies before proceeding with the work. Adam Stillman shall protect this copyright and be reimbursed for all legal and court costs, etc., for any necessary protection of the drawings. Submission of these drawings to any public body for any use does not release in any way the copyright and ownership of drawings provisions listed herein.