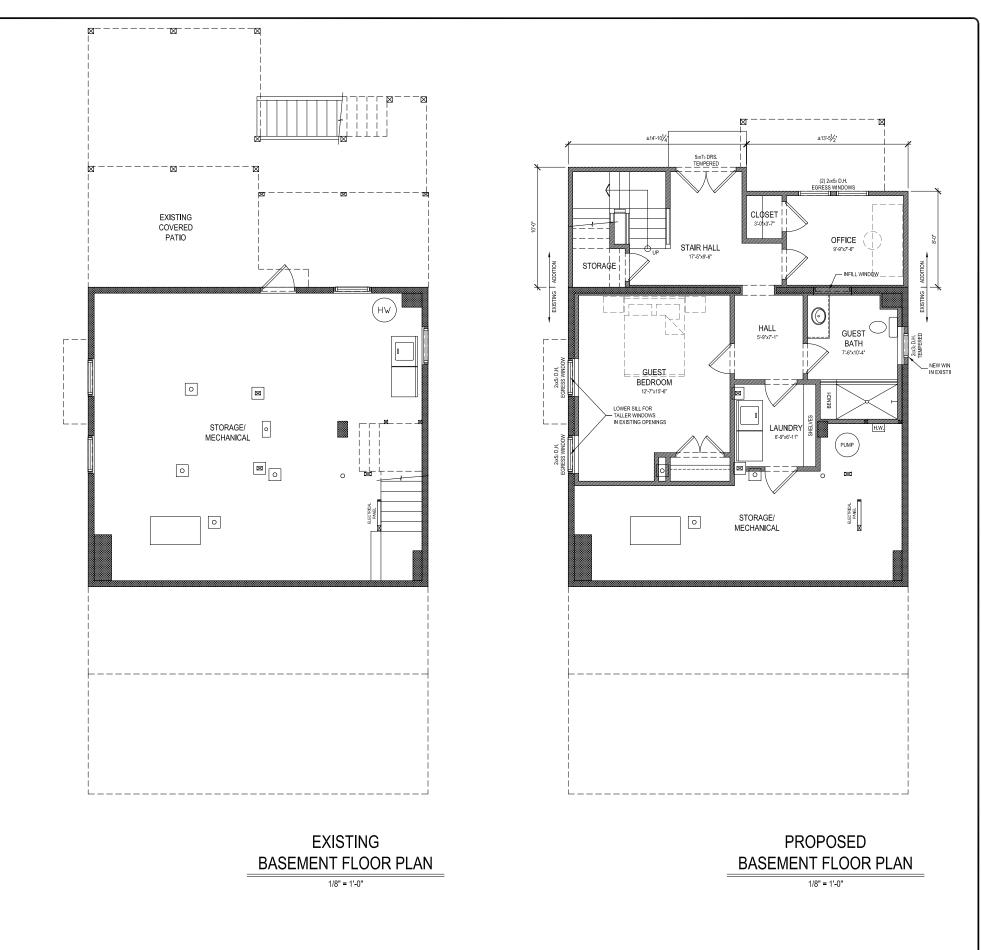

Proposed renovations to the existing house:

- 1. Remove non-historic additions from rear of house, including a deck, screen porch, and shed-roof addition containing an office, closet, and powder room.
- 2. Finish portion of existing basement with stair hall, bedroom, bathroom, closets, and laundry room.
- 3. Replace non-historic aluminum windows on the basement level with new windows meeting bedroom egress requirements (left side) and bathroom safety glazing requirements (right side.)
- 4. Install parge coat stucco over existing CMU foundation walls

## Proposed additions to the house:

1. Construct new rear addition containing stair hall, pantry, expanded kitchen, and porch; basement level contains stair hall, closet, and office.

Photo of original owner Joseph Clarence Mathews in front of house, October 1912

title BASEMENT FLOOR PLANS

scale 1/8" = 1'-0"

date 03-11-2019 project no. 390Sinclair

390 Sinclair Avenue NI

Atlanta, Georgia

.....

All drawings are the property of Adam Stillman and must be returned at the completion of work. They shall not be reproduced, modified, or revised in any way without withen consent. The contractor shall check and verify all dimensions and report any discrepancies before proceeding with the work. Adam Stillman shall protect this copyright and be reimbursed for all legal and court costs, etc., for any necessary protection of the drawings. Submission of these drawings to any public body for any use does not release in any way the copyright and ownership of drawings provisions listed herein.